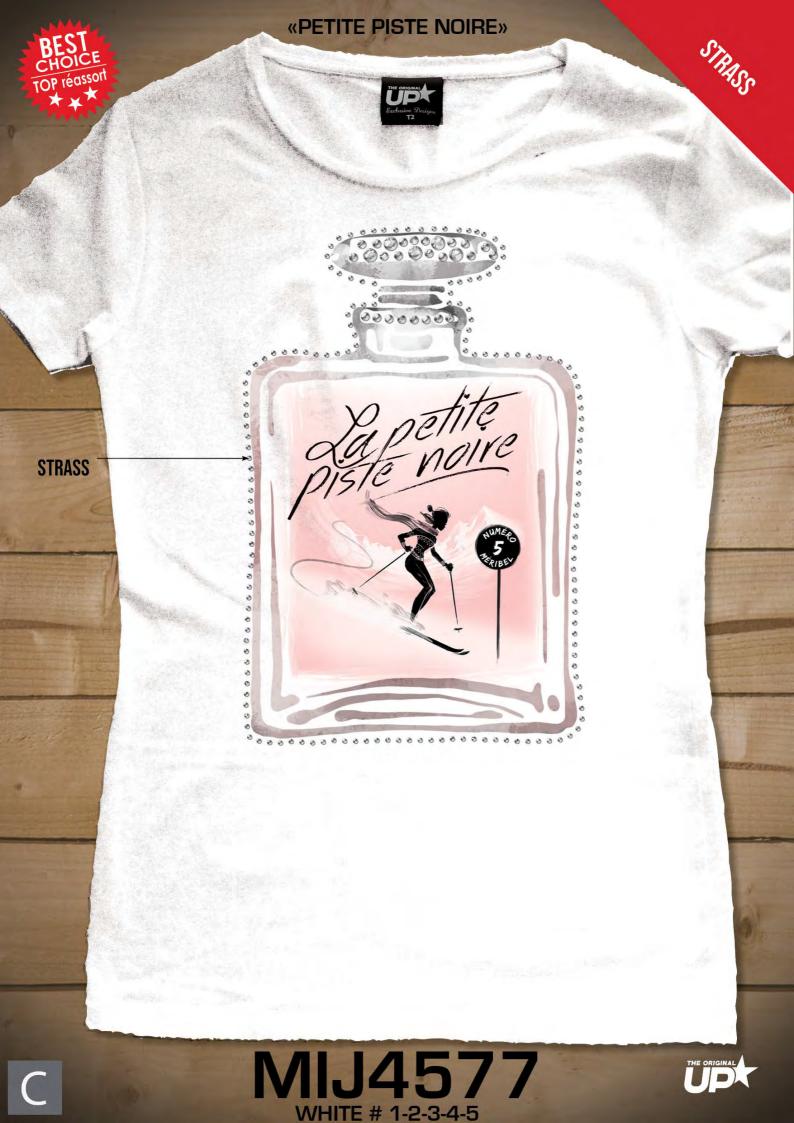

grouped with men Ad4883 T-Shirt)

36

LA MONTAGNE EN ARRIERE PLAN P<mark>eut etre</mark> Personnalisee (peut etre regroupé Avec le T-Shirt homme Ad48<mark>33)</mark>





### **«WINTER NIGHT LOVE»**



MIJ4527 MEDIUM GREY # 1-2-3-4-5

С



SIRASS

STRASS

ALL NAMES OF PLACES CAN BE CUSTOMIZED

TOUS LES NOMS DU LIEU PEUVENT ETRE Personnalises





# GLAMOUR ANMALS











SPORTY AND COOL







UIL #LACLUSAZ









## «WOLF SKI DREAM»





rans Montana







**«GIVREE»** 



# #CRAZY



TEXTE EN FRANCAIS



MAIS ON M'AIME QUAND MÊME #LA\_CLUSAZ



BUT EVERYBODY STILL LOVES ME #SCHLADMING





B



# SNOW ROMANCE



## «PINGOO LOVE»



love is in the air

courchevel





NEW



«PINGOO»



## les 2 alpes DON'T WORRY

**TEXTE EN FRANCAIS** 



C

# BE HAPPY

9





STRASS

**STRASS** 





## COLLECTION WINTER 2019/20 - HIVER 2019/20

# BOYS GARÇONS



# MINI BOYS



**«PISTEN BUDDIES»** 















THE ORIGINAL



LE BLASON EST ADAPTÉ Automatiquement au pays







NEW

«HUSKIXROSS»







UD

01

RESORT LOGO or city name

LOGO OU NOM De la station la Pla















«MINI TEDDY BEAU GOSSE »





# BEALGOSSE

LACL

### DES PISTES

**KI4982** 

**DARK DENIM # 2-4-6-8-10** 

OF SAAS-FEE with english texts

KI4982E

B

«MARMOTTE DAB »



### BE COOL!





**TEXTE FRANCAIS** 









#### «COMBI AVENTURES »

TEXT ON THE VAN CAN BE CUSTOMIZED

LE TEXTE SUR LE VAN PEUT ETRE Personnalise



SKI TEAM

KI4984 ASH GREY # 2-4-6-8-10



EXAMPLE OF CUSTOMIZATION EXEMPLE DE PERSONNALISATION

AD4982/E

**«DINO DAB»** 





#### C'EST MOI LE PLUS FORT





# PARODY PARODIE