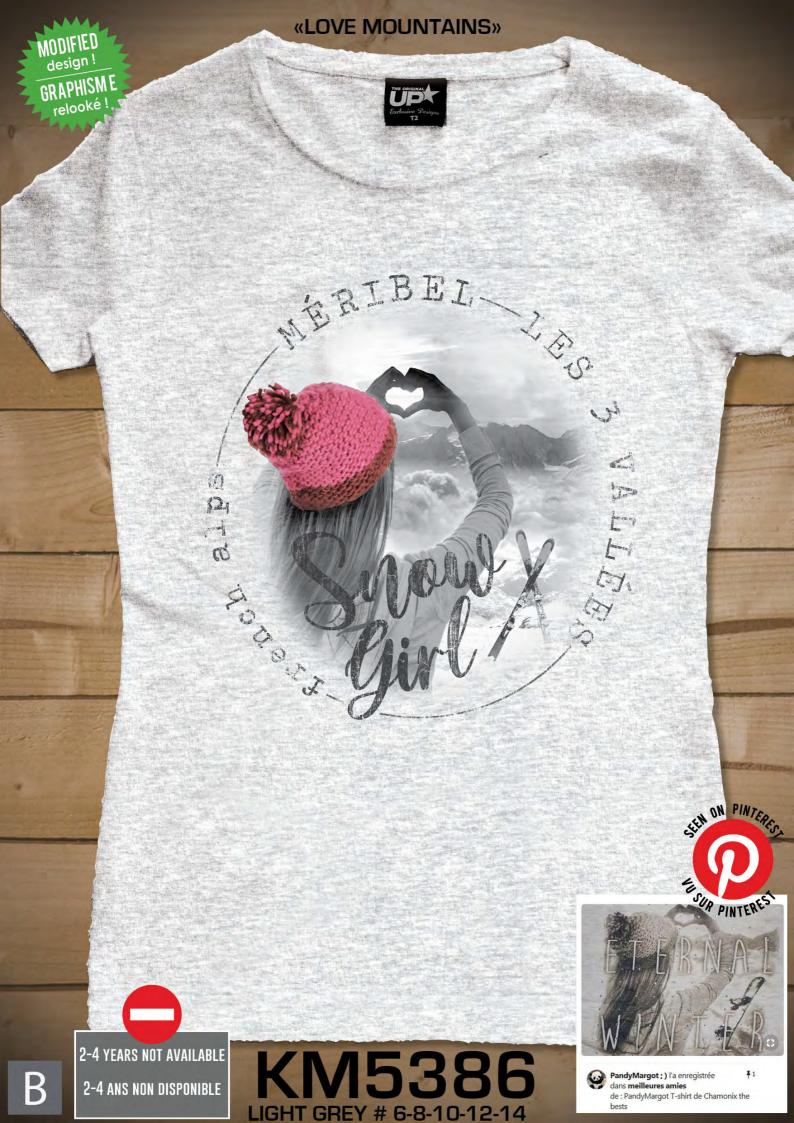

#### OF MERIBEL

**KM5054** 

ASH GREY # 4-6-8-10-12-14

2 YEARS NOT AVAILABLE 2ans non disponible

STRASS