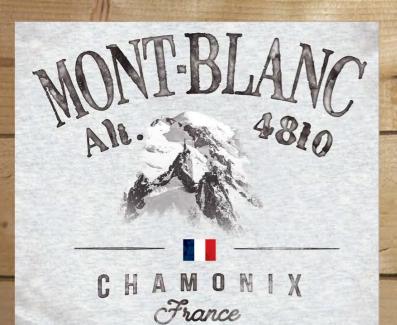

ne dépasseras pas les quatre-vins-chauds à l'heure Tu feras attention au coup de barre rocheuse Tu honoreras la tartiflette près-stu pas avant 17h tu commenceres



AD5372 détail des textes

**«SKIEURS DE BOSSES - BUMPS RIDER»** 





## SKIEURDE

Brohe

**ENGLISH TEXT** 







#### «I HAVE A DREAM»



## HAVE A DREAM

VAL D'ISÈRE

LA AND MENTY







## SUPER CUSTOMISABLE ! SUPER PERSONNALISABLE !

SOUVENIR



«LOGO SOUTH »



LOGOIS CUSTOMIZABLE LELOGOESTPERSONNALISABLE











AD5185



**EXAMPLES OF CUSTOMIZATION / EXEMPLES DE PERSONALISATIONS** 









#### **«OLD VINTAGE LOGO »**



MOUNTAIN INTHEMIDDLECANBECUSTO-Mized

LA MONTAGNE AUCENTRE PEUTETRE PERSONNALISEE





## AIGUILLE ROUGE





**AD5128LG** 



#### **EXAMPLES OF CUSTOMIZATION / EXEMPLES DE PERSONALISATIONS**









**«TOP OF NATURE LOGO »** 

UP



LELOGOETLA MONTAGNE Sont Personnalisables

UPt

ALTITUDE.4478

AD4954CD

CHINA DENIM # S-M-L-XL-XXL-3XL





ALTITUDE.4478



Upt



Upt



B

AD4954DD

DARK DENIM # S-M-L-XL-XXL

### **AD4954**

**EXAMPLES OF CUSTOMIZATION / EXEMPLES DE PERSONALISATIONS** 

## KLOSTERS VALDISERE

ALT. 2843\*

ALTITUDE 1850"









ALTITUDE M4478



### AD4883

**EXAMPLES OF CUSTOMIZATION / EXEMPLES DE PERSONALISATIONS** 



#### **«RAYLIGHT»**

MOUNTAIN IN THE BACKGROUND CAN BE CUSTOMIZED

LA MONTAGNE EN ARRIERE PLANPEUT ETRE PERSONNALISEE OF QUARE



Dents du Midi



### AD4547

#### **EXAMPLES OF CUSTOMIZATION / EXEMPLES DE PERSONALISATIONS**





## AD4712

**EXAMPLES OF CUSTOMIZATION / EXEMPLES DE PERSONALISATIONS** 



#### «CRESTLINE »

MOUNTAIN IN THE BACKGRO