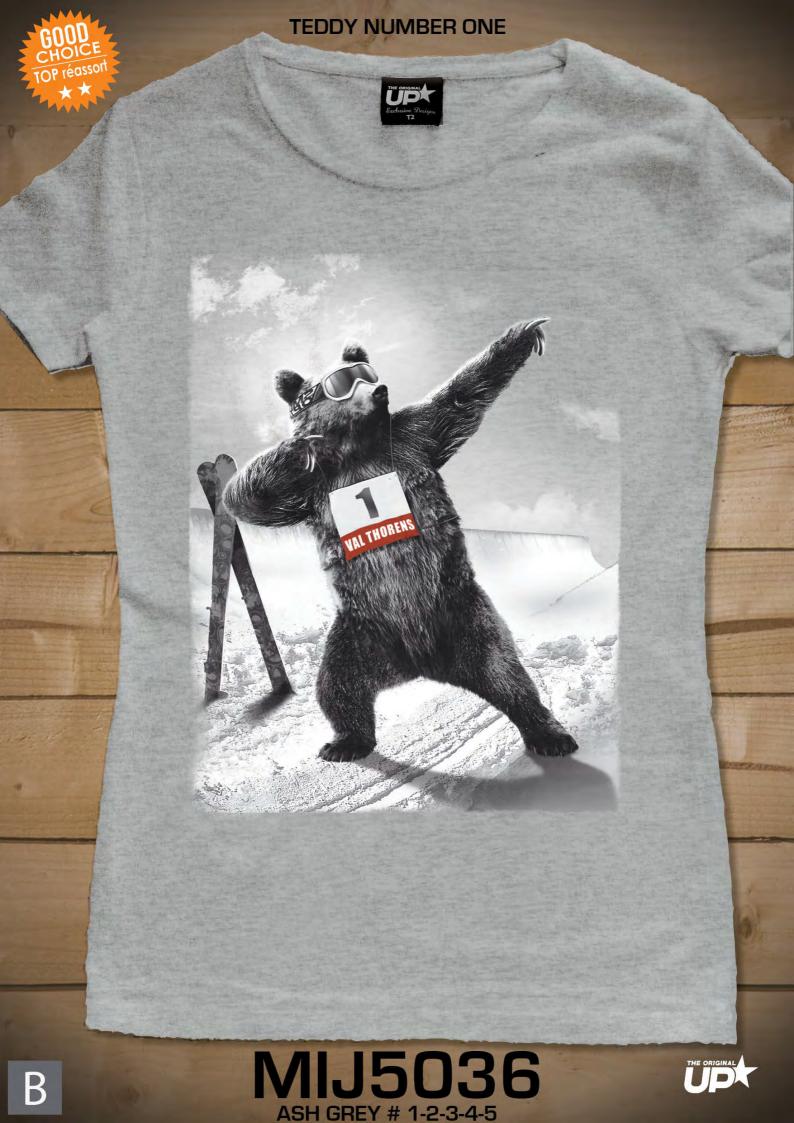

#### **«TEDDY COOL»**

BEER CAN COULD BE CHANGED ON DE-Mand

LA CANETTE DE BIERE PEUT CHANGER SUR DEMANDE

TE MININ