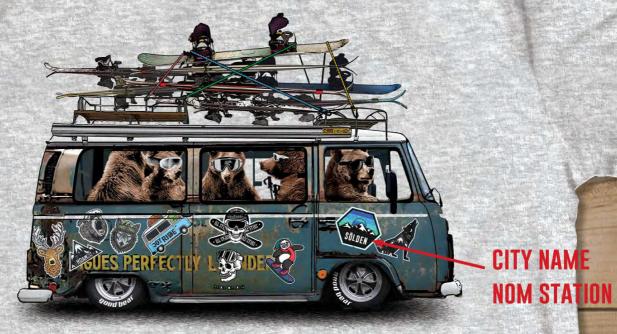

#### our HOME is where the SNOW is

CHANONIA

UP

AD5366 MOSS KHAKI # S-M-L-XL-XXL

**CITY NAME** 

NOM STATION

NEW