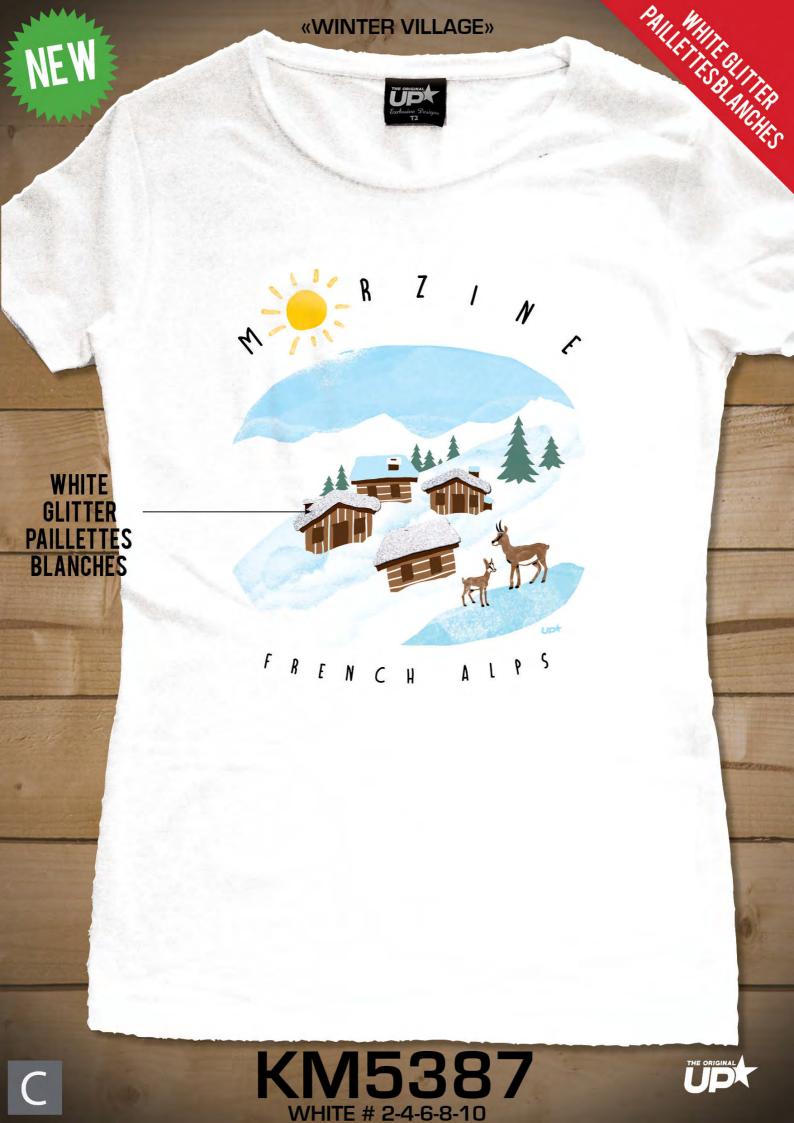

«IMPLOSION SNOWBOARD »





1



AUSTRIA SNOWBOARD TEAM



## LOGO SOUVENIR









«IBEX LOGO 70s»





1

### GRISCHUN





B

#### COLLECTION WINTER 2019/20 - HIVER 2019/20

### GIRLS FILLES



### GLAMOUR ANIMALS















#### **«SUPER COOL BUNNY»**



ANDERMAT

### Super Cool





#### «3 CATS STRASS»



### COOL CATS





"Together" is the Best Place to be

C

#### OF MERIBEL

**KM5054** 

ASH GREY # 4-6-8-10-12-14

2 YEARS NOT AVAILABLE 2ans non disponible



STRASS

## PINGOO



#### «PINGOO LOVE»



love is in the air

courchevel

**M5388** 

LIGHT GREY # 6-8-10-12-14

NEW



### les 2 alpes DON'T WORRy

#### BE HAPPY

2 YEARS NOT AVAILABLE 2ans non disponible

C





STRASS

# UNICORNS LICORNES







KN4996 WHITE # 2-4-6-8-10-12-14 \*







Les Arcs

### MINI GIRLS













С





#### **«EMMY HUSKY»**



"Best Friends for Ever"

CRYSTAL GLITTER PAILLETTES CRISTAL

С



PAILINA GITTER ETTESTIER SROSES

#### CRYSTAL GLITTER PAILLETTES CRISTAL

Nendaz

KM5210 WHITE # 2-4-6-8-10





#### **«SNOW PRINCESS 2»**







С

des Neiges



morzine

STRASS

STRASS



С







**TEXTE EN FRANCAIS** 









#### COOL DESIGNS













### LOGOSOUVENIR SUPER CUSTOMISABLE ! SUPER PERSONNALISABLE !







#### «FLOWER LOGO»

1STMINIMUMQTY = 38 PCS, ALL STYLES

QTE MINIMUM 1ERE CDE= 38 PCS, TOUS Styles confondus





KM5220 WHITE # 6-8-10-12-14

EXAMPLE OF CUSTOMIZATION/ EXEMPLE DE PERSONNALISATION



2 YEARS NOT AVAILABLE 2ans non disponible

B