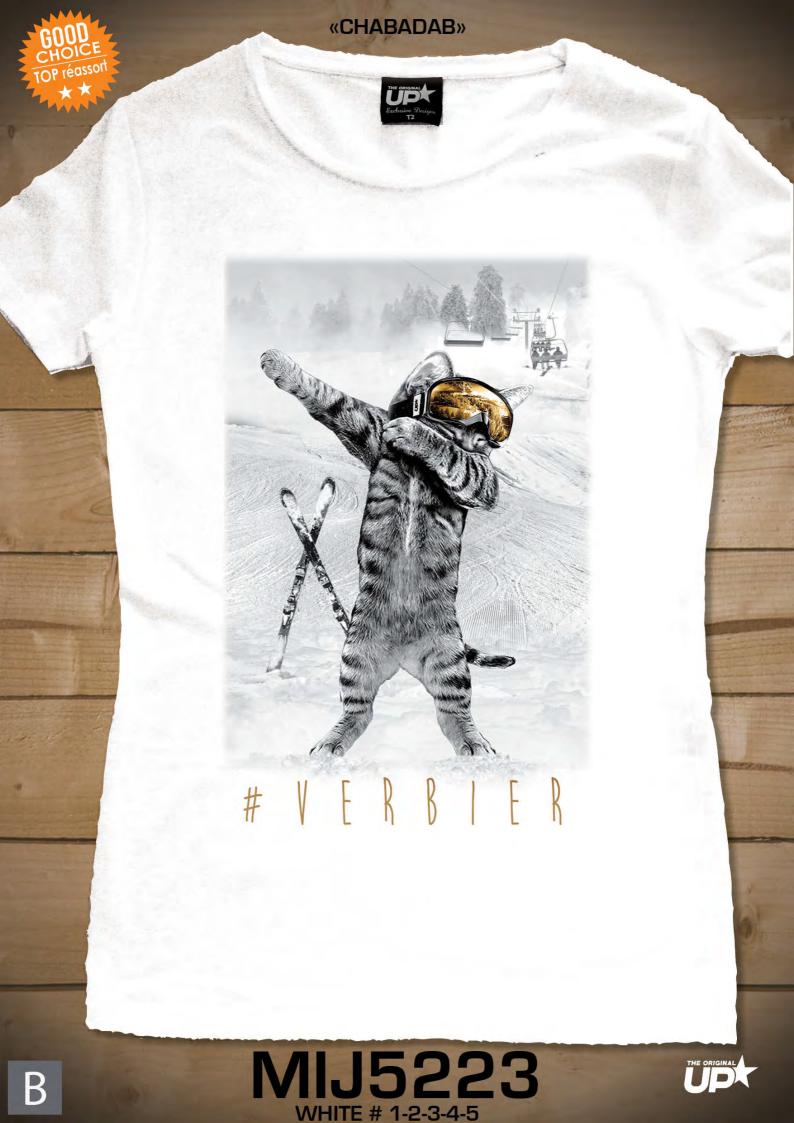

### **«FOLK MOUNTAIN STRASS»**









С



STRASS

-STRASS



#### **«OLD VINTAGE LOGO»**



# KAPRUN AN. 3203

## KITZSTEINHORN Austria

**MIJ5128WM** 

WHITE MIX # 1-2-3-4-5



MOUNTAIN CAN BE CUSTOMIZED

LA MONTAGNE PEUT ETRE Personnalisee







#### «SUMMIT LABEL»



TERPERIDE 3233

MIJ3306 CHINA DENIM # 1-2-3-4-5



MOUNTAIN IN THE BACKGROUND CAN BE Customized (can be grouped with men Ad4883 T-Shirt)

36

LA MONTAGNE EN ARRIERE PLAN P<mark>eut etre</mark> Personnalisee (peut etre regroupé Avec le T-Shirt homme Ad48<mark>33)</mark>





### **«WINTER NIGHT LOVE»**



MIJ4527 MEDIUM GREY # 1-2-3-4-5

С



SIRASS

STRASS

ALL NAMES OF PLACES CAN BE CUSTOMIZED

TOUS LES NOMS DU LIEU PEUVENT ETRE Personnalises





# GLAMOUR ANMALS











SPORTY AND COOL







UIL #LACLUSAZ









## «WOLF SKI DREAM»





rans Montana







**«GIVREE»** 



# #CRAZY



TEXTE EN FRANCAIS



MAIS ON M'AIME QUAND MÊME #LA\_CLUSAZ



BUT EVERYBODY STILL LOVES ME #SCHLADMING





B



# SNOW ROMANCE



## «PINGOO LOVE»



love is in the air

courchevel





NEW



«PINGOO»



## les 2 alpes DON'T WORRY

**TEXTE EN FRANCAIS** 



C

# BE HAPPY

9





STRASS

**STRASS** 





## COLLECTION WINTER 2019/20 - HIVER 2019/20

# BOYS GARÇONS



# MINI BOYS



**«PISTEN BUDDIES»** 















THE ORIGINAL



LE BLASON EST ADAPTÉ Automatiquement au pays







NEW

«HUSKIXROSS»







UD

01

RESORT LOGO or city name

LOGO OU NOM De la station la Pla















«MINI TEDDY BEAU GOSSE »





# BEALGOSSE

LACL

### DES PISTES

**KI4982** 

**DARK DENIM # 2-4-6-8-10** 

OF SAAS-FEE with