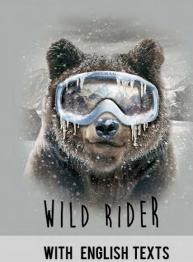

## «COOL» DESIGNS

«WOLF MOUNTAIN»

#### **«WOLF MOUNTAIN SNOWBOARD»**

### WILD STYLE

UP

TIROL

AD5368 BLACK # S-M-L-XL-XXL-3XL MOUNTAIN CANNOT BECUSTOMIZED

LAMONTAGNE NEPEUT PASETRE Personnalisee

MOUNTAIN CANBECUSTOMIZED

LAMONTAGNE PEUTETRE PERSONNALISEE