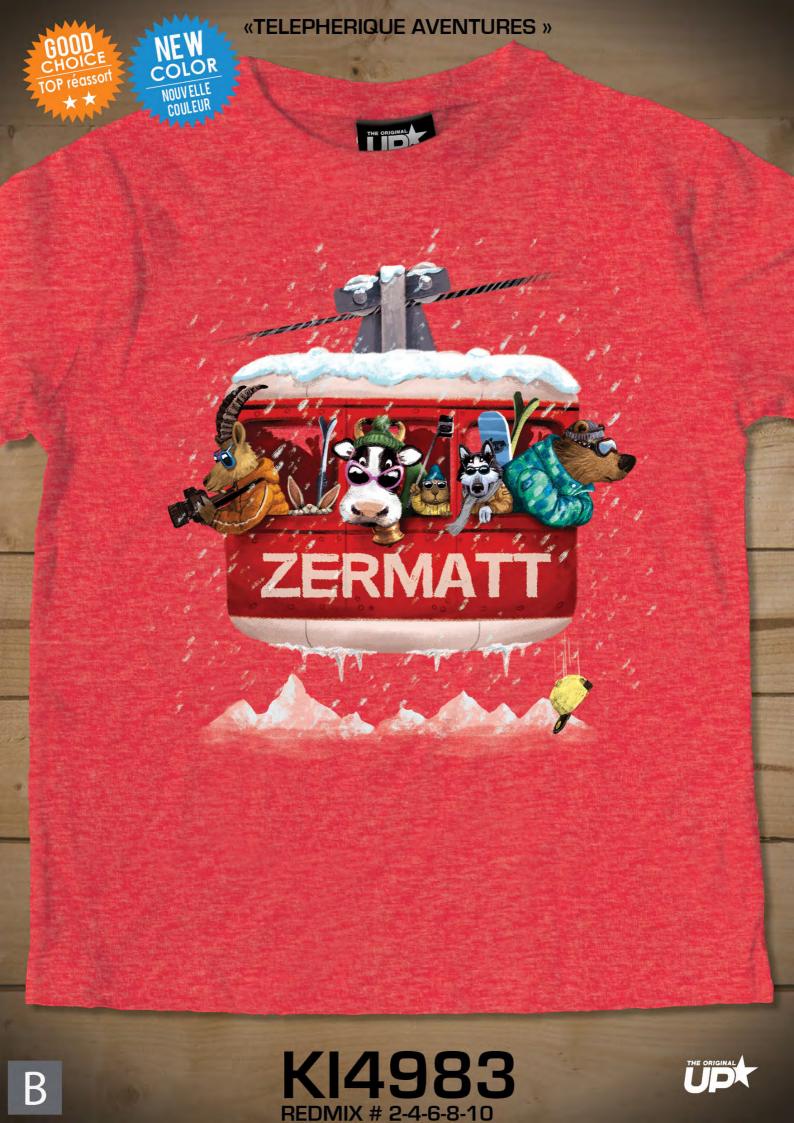

NCAIS



MAIS ON M'AIME QUAND MÊME #LA\_CLUSAZ



BUT EVERYBODY STILL LOVES ME #SCHLADMING





B



# SNOW ROMANCE



## «PINGOO LOVE»



love is in the air

courchevel





NEW



«PINGOO»



## les 2 alpes DON'T WORRY

**TEXTE EN FRANCAIS** 



C

# BE HAPPY

9





STRASS

**STRASS** 





## COLLECTION WINTER 2019/20 - HIVER 2019/20

# BOYS GARÇONS



# MINI BOYS



**«PISTEN BUDDIES»** 















THE ORIGINAL



LE BLASON EST ADAPTÉ Automatiquement au pays







NEW

«HUSKIXROSS»







UD

01

RESORT LOGO or city name

LOGO OU NOM De la station la Pla















«MINI TEDDY BEAU GOSSE »





# BEALGOSSE

LACL

### DES PISTES

**KI4982** 

**DARK DENIM # 2-4-6-8-10** 

OF SAAS-FEE with english texts

KI4982E

B

«MARMOTTE DAB »



### BE COOL!





**TEXTE FRANCAIS** 









#### «COMBI AVENTURES »

TEXT ON THE VAN CAN BE CUSTOMIZED

LE TEXTE SUR LE VAN PEUT ETRE Personnalise



SKI TEAM

KI4984 ASH GREY # 2-4-6-8-10



EXAMPLE OF CUSTOMIZATION EXEMPLE DE PERSONNALISATION

AD4982/E

**«DINO DAB»** 





#### C'EST MOI LE PLUS FORT





# PARODY PARODIE



















B



#### **«GALACTIC SKI SCHOOL»**









NEW













#### DARK PIPER















MOUNTAIN CANBECUSTOMIZED

LAMONTAGNE PEUTETRE PERSONNALISEE





#### our HOME is where the SNOW is

CHANON





**NOM STATION** 

NEW









#### KEEP IT SIMPLE.

[1] CITY NAME COULD ALSO REPLACE The Bottom Text. Just specify it on order

(1)

LE NOM DE STATION PEUT EGALEMENT REMPLACER LE TEXTE DU BAS (A SPECIFIER SUR LA COMMANDE)

LIGHT GREY # 6-8-10-12-14

**KI5379** 

NEW







**«TEDDY COOL