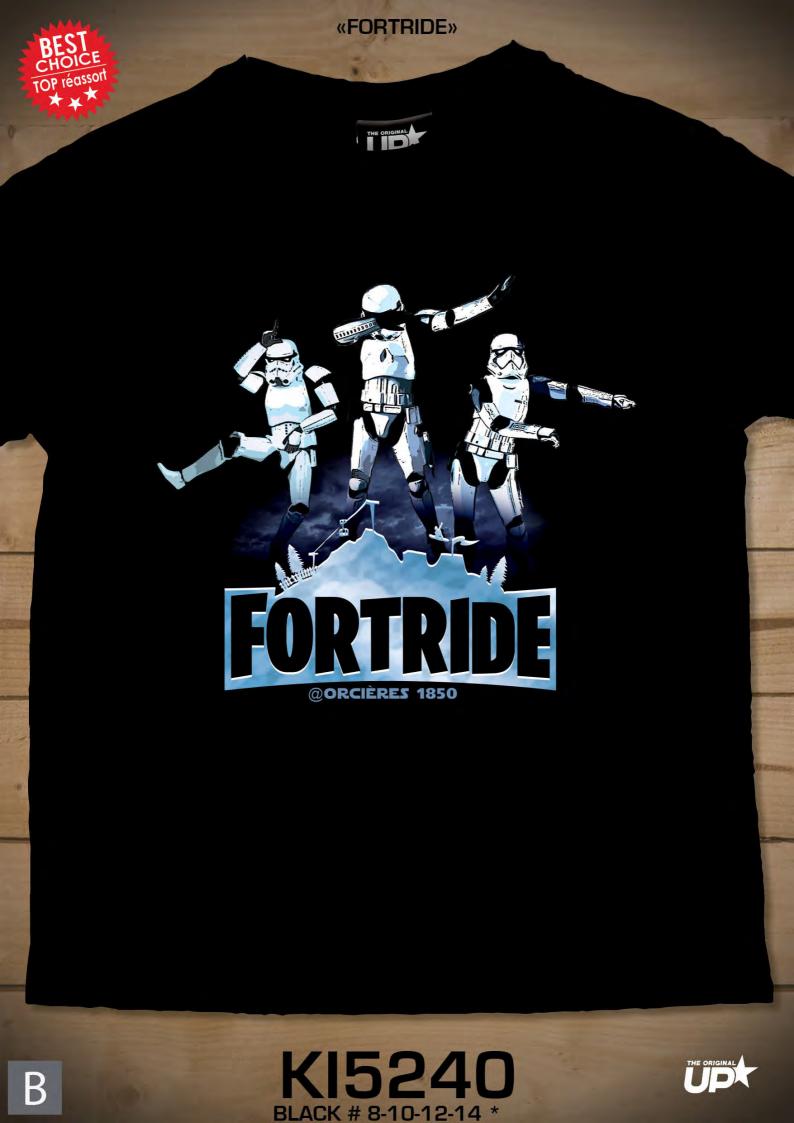

## COLLECTION WINTER 2019/20 - HIVER 2019/20

# BOYS GARÇONS



# MINI BOYS



**«PISTEN BUDDIES»** 















THE ORIGINAL



LE BLASON EST ADAPTÉ Automatiquement au pays







NEW

«HUSKIXROSS»







UD

01

RESORT LOGO or city name

LOGO OU NOM De la station la Pla















«MINI TEDDY BEAU GOSSE »





# BEALGOSSE

LACL

### DES PISTES

**KI4982** 

**DARK DENIM # 2-4-6-8-10** 

OF SAAS-FEE with english texts

KI4982E

B

«MARMOTTE DAB »



### BE COOL!





**TEXTE FRANCAIS** 









#### «COMBI AVENTURES »

TEXT ON THE VAN CAN BE CUSTOMIZED

LE TEXTE SUR LE VAN PEUT ETRE Personnalise



SKI TEAM

KI4984 ASH GREY # 2-4-6-8-10



EXAMPLE OF CUSTOMIZATION EXEMPLE DE PERSONNALISATION

AD4982/E

**«DINO DAB»** 





#### C'EST MOI LE PLUS FORT





# PARODY PARODIE



















B



#### **«GALACTIC SKI SCHOOL»**









NEW













#### DARK PIPER















MOUNTAIN CANBECUSTOMIZED

LAMONTAGNE PEUTETRE PERSONNALISEE





#### our HOME is where the SNOW is

CHANON





**NOM STATION** 

NEW









#### KEEP IT SIMPLE.

[1] CITY NAME COULD ALSO REPLACE The Bottom Text. Just specify it on order

(1)

LE NOM DE STATION PEUT EGALEMENT REMPLACER LE TEXTE DU BAS (A SPECIFIER SUR LA COMMANDE)

LIGHT GREY # 6-8-10-12-14

**KI5379** 

NEW







**«TEDDY COOL»** 





### JPELX PAS

#### J'AI FREESTYLE @VALLOIRE

KI5208F

CHINA BLUE # 6-8-10-12-14







#### «KING OF SNOW»





ON WILDSCHÖNAU THRONE















## SPORT



#### «WOLF MOUNTAIN»















DRAPEAU UNIQUEMENT POUR Suisse et autriche (a cause de La couleur)

MOUNTAIN CANNO