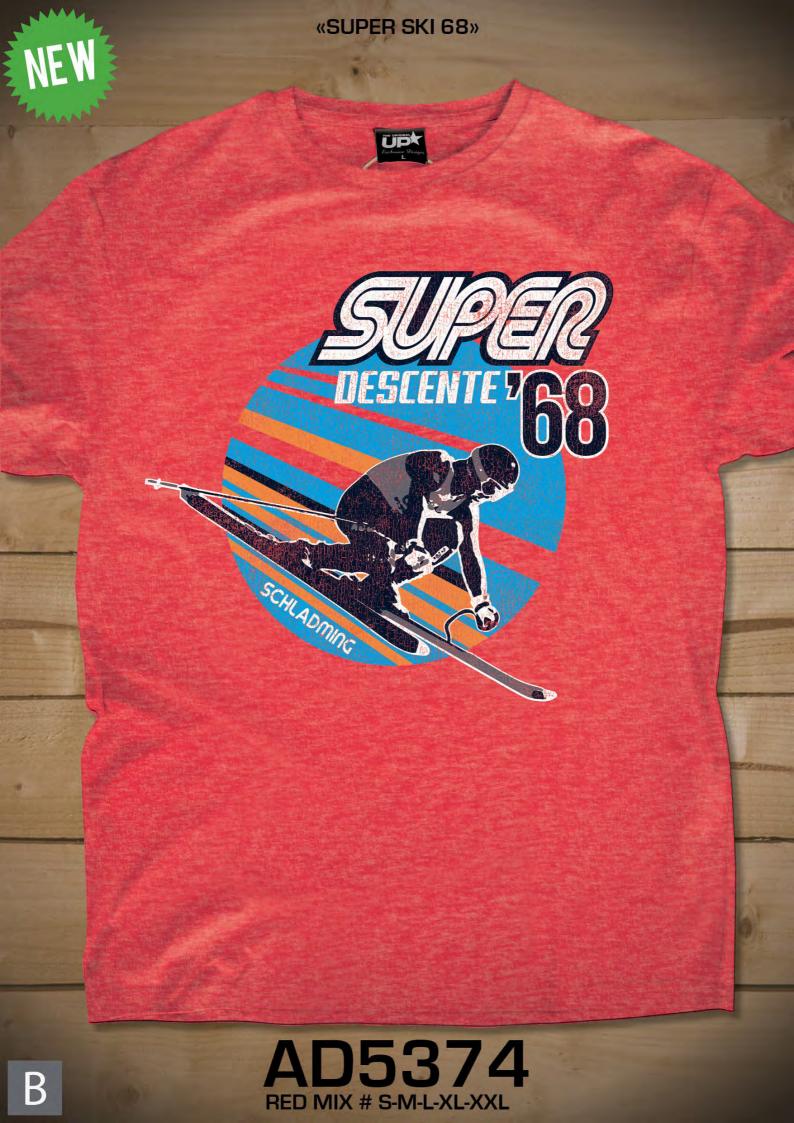

**AD5372** 

BLACK # S-M-L-XL-XXL-3XL

**ONLY AVAILABLE IN FRENCH** 

NEW

« Tu ne feras pas de hors-piste sans le vouloir tu ne formeras pas des baignoires sur les pistes Tu ne confondras pas les portes de ski et les portes de bar Sur les pistes tu ne feras pas l'oeuf sauf en schußs Tu chercheras plutôt les jolies chutes de reins que les belles chutes en séc Pour ne pas te planter ton planter de bâton tu assureras Tu ne dépasseras pas les quatre-vins-chauds à l'heure Tu feras attention au coup de barre rocheuse Tu honoreras la tartiflette près-stu pas avant 17h tu commenceres

AD5372 détail des textes

**«SKIEURS DE BOSSES - BUMPS RIDER»** 