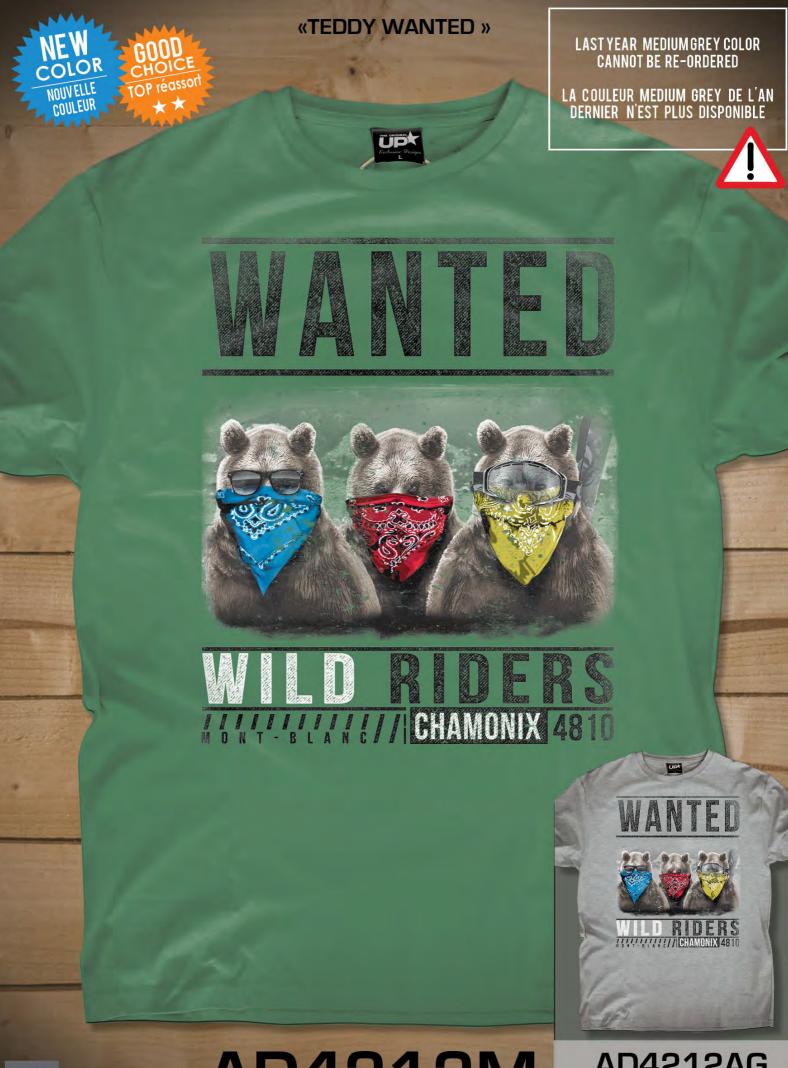

#### **«TEDDY COOL»**

BEER CAN COULD BE CHANGED ON DE-Mand

LA CANETTE DE BIERE PEUT CHANGER SUR DEMANDE

TE MININ

## KEEP COOL, NO STRESS ! TEDDY BEER!

@VALLDIKE

**TEXTE FRANCAIS** 

AD4969BX

BEER CAN COULD BE CHANGED ON DE-MAND

LA CANETTE DE BIERE PEUT CHANGER SUR DEMANDE

MUM OF QUA

WTITE MININ

### TOUJOURS COOL, JAMAIS STRESSÉ ! TEDDY BEER

BEER

#### INSENSIBLE À LA PRESSION ! @VALLOIRE

**ENGLISH TEXTS** 

AD4207 BLACK # S-M-L-XL-XXL-3XL

SEEN ON TU

Hugo Egon Balder on austrian primetime TV show January 2019

**«TEDDY KING OF SNOW »** 

### KING OF SNOW

AD4212M MOSS KHAKI # S-M-L-XL-XXL

AD4212AG ASHGREY # S-M-L-XL-XXL-3XL «MINI TEDDY BG »