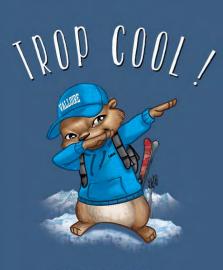

### DES PISTES

**KI4982** 

**DARK DENIM # 2-4-6-8-10** 

OF SAAS-FEE with english texts

KI4982E

B

«MARMOTTE DAB »

### BE COOL!

**TEXTE FRANCAIS** 