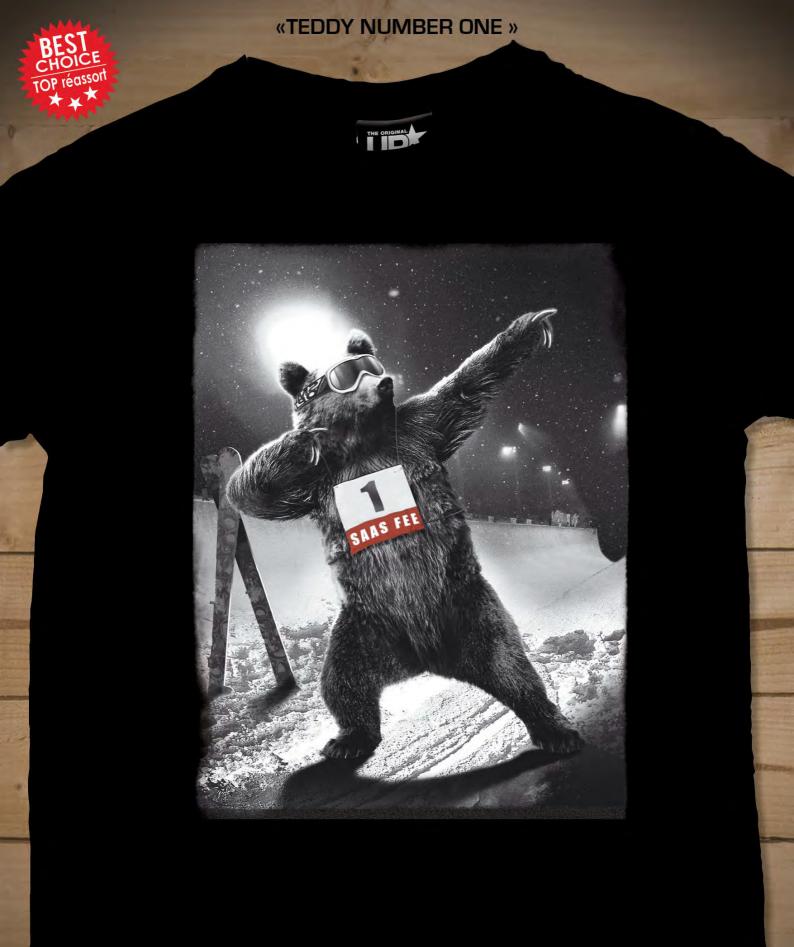

#### INSENSIBLE À LA PRESSION ! @VALLOIRE

**ENGLISH TEXTS** 

AD4207 BLACK # S-M-L-XL-XXL-3XL

SEEN ON TU

Hugo Egon Balder on austrian primetime TV show January 2019

**«TEDDY KING OF SNOW »** 