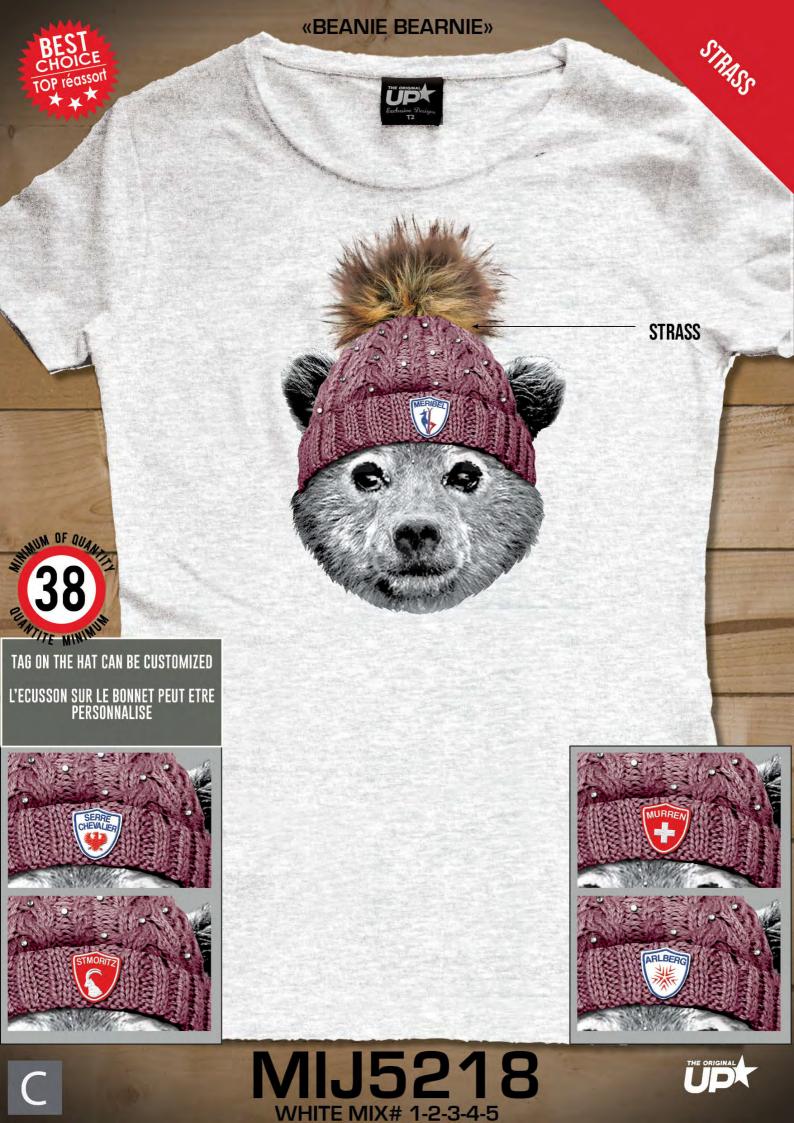

## KITZSTEINHORN Austria

**MIJ5128WM** 

WHITE MIX # 1-2-3-4-5

MOUNTAIN CAN BE CUSTOMIZED

LA MONTAGNE PEUT ETRE Personnalisee