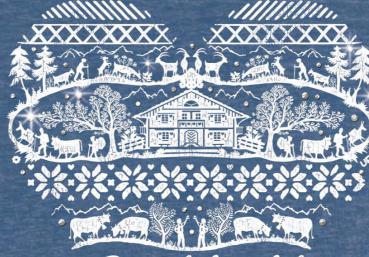

## **«FOLK MOUNTAIN STRASS»**

Grindelwald

AMANIANS.

C

SIRASS

STRASS

### **«FOLK MOUNTAIN STRASS»**

С

STRASS

-STRASS