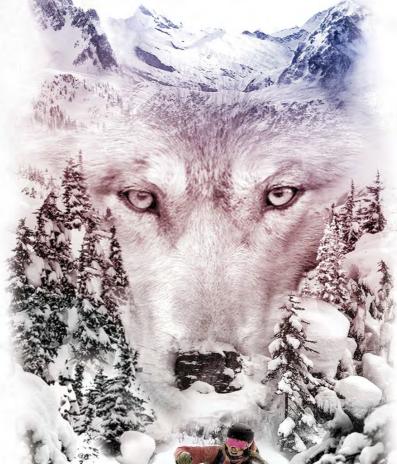

SS»**









С



STRASS

-STRASS



#### **«OLD VINTAGE LOGO»**



# KAPRUN AN. 3203

## KITZSTEINHORN Austria

**MIJ5128WM** 

WHITE MIX # 1-2-3-4-5



MOUNTAIN CAN BE CUSTOMIZED

LA MONTAGNE PEUT ETRE Personnalisee







#### «SUMMIT LABEL»



TERPERIDE 3233

MIJ3306 CHINA DENIM # 1-2-3-4-5



MOUNTAIN IN THE BACKGROUND CAN BE Customized (can be grouped with men Ad4883 T-Shirt)

36

LA MONTAGNE EN ARRIERE PLAN P<mark>eut etre</mark> Personnalisee (peut etre regroupé Avec le T-Shirt homme Ad48<mark>33)</mark>





### **«WINTER NIGHT LOVE»**



MIJ4527 MEDIUM GREY # 1-2-3-4-5

С



SIRASS

STRASS

ALL NAMES OF PLACES CAN BE CUSTOMIZED

TOUS LES NOMS DU LIEU PEUVENT ETRE Personnalises





# GLAMOUR ANMALS











SPORTY AND COOL







UIL #LACLUSAZ









## «WOLF SKI DREAM»





rans Montana







**«GIVREE»** 



# #CRAZY



TEXTE EN FRANCAIS



MAIS ON M'AIME QUAND MÊME #LA\_CLUSAZ



BUT EVERYBODY STILL LOVES ME #SCHLADMING





B



# SNOW ROMANCE



## «PINGOO LOVE»



love is in the air

courchevel





NEW



«PINGOO»



## les 2 alpes DON'T WORRY

**TEXTE EN FRANCAIS** 



C

# BE HAPPY

9





STRASS

**STRASS** 





## COLLECTION WINTER 2019/20 - HIVER 2019/20

# BOYS GARÇONS



# MINI BOYS



**«PISTEN BUDDIES»** 















THE ORIGINAL



LE BLASON EST ADAPTÉ Automatiquement au pays







NEW

«HUSKIXROSS»







UD

01

RESORT LOGO or city name

LOGO OU NOM De la station la Pla















«MINI TEDDY BEAU GOSSE »





# BEALGOSSE

LACL

### DES PISTES

**KI4982** 

**DARK DENIM # 2-4-6-8-10** 

OF SAAS-FEE with english texts

KI4982E

B