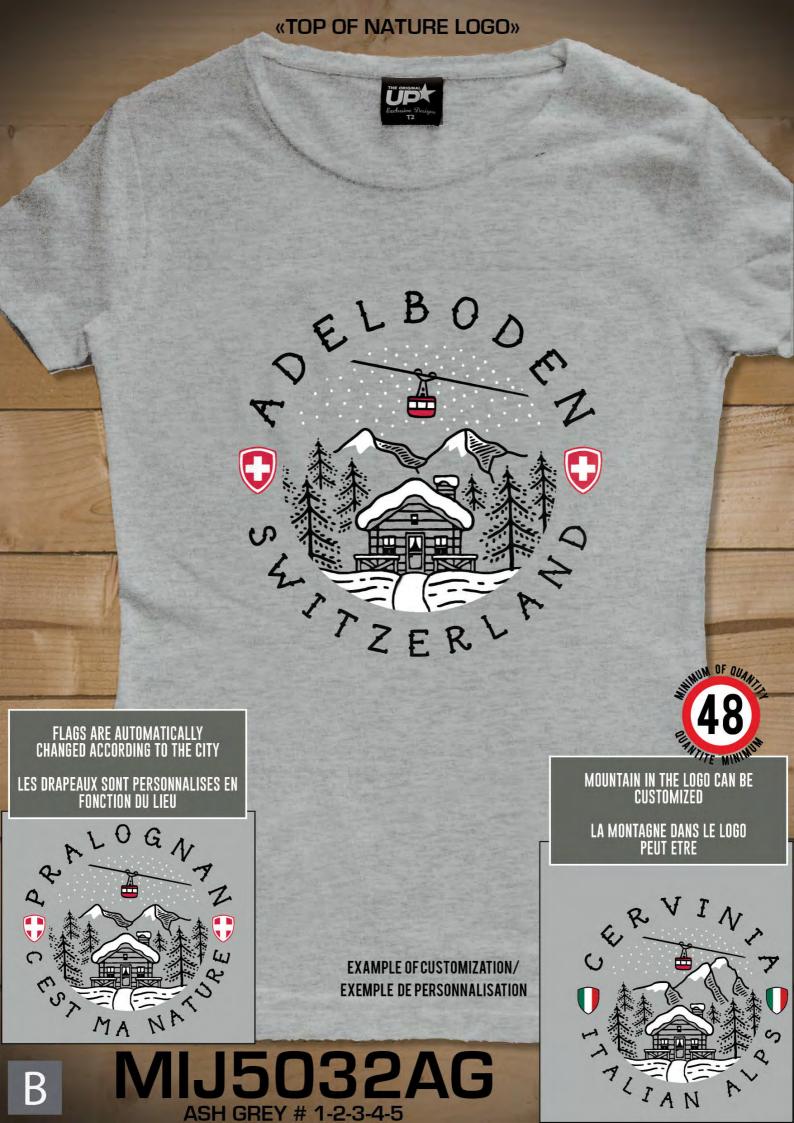

#### **EXAMPLES OF CUSTOMIZATION / EXEMPLES DE PERSONALISATIONS**

**«TOP OF NATURE LOGO »** 

UP

LELOGOETLA MONTAGNE Sont Personnalisables

UPt

ALTITUDE.4478

AD4954CD

CHINA DENIM # S-M-L-XL-XXL-3XL

ALTITUDE.4478

Upt

Upt

B

AD4954DD

DARK DENIM # S-M-L-XL-XXL

### **AD4954**

**EXAMPLES OF CUSTOMIZATION / EXEMPLES DE PERSONALISATIONS** 