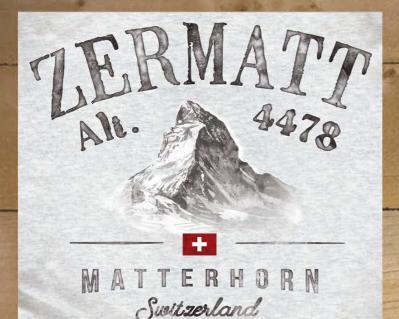

UP

URTH

SIDE ZERMATT

FAKE PRINT Impression Trompe l'oeil

LOGO PERSONNALISABLE

**CUSTOMISABLE LOGO** 

. 345

5