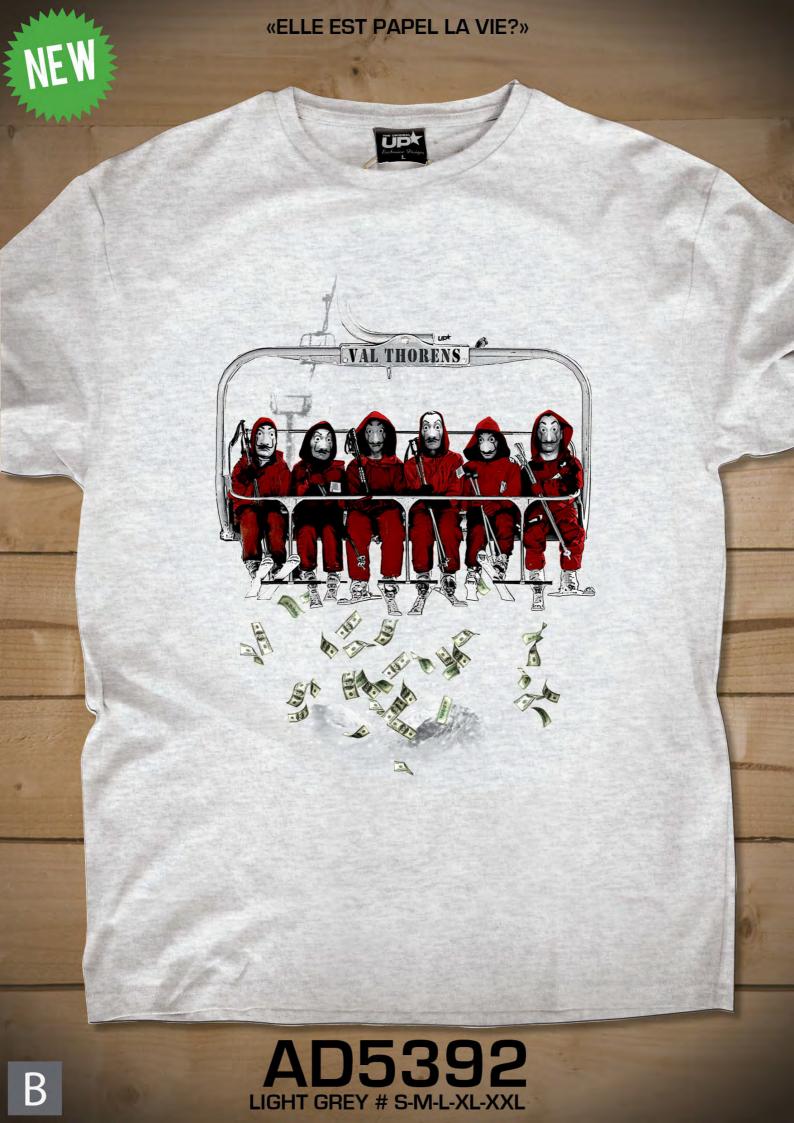

#### «10 COMMANDEMENTS DU SKIEUR»

Les 10 commandements du Skjeur de Chamonia Tu ne peras pas de hors-piste sans le vouloir tu ne formeras pas des baignoires sur les pistes Ju ne confondras pas les portes de ski et les portes de bar Sur les pistes tu ne feras pas l'oeuf sauf en schuß Tu chercheras plutôt les jolies chutes de reins que les pelles chutes en sé Pour ne pas te planter ton planter de bâton tu assureras Tu ne dépasseras pas les quatre-vins-chauds à Cheure Tu peras attention au coup de barre rocheuse WE THE PAL WANT THE THE CONSIDERCE Tu honoreras la tartifle

**AD5372** 

BLACK # S-M-L-XL-XXL-3XL

**ONLY AVAILABLE IN FRENCH** 

NEW

« Tu ne feras pas de hors-piste sans le vouloir tu ne formeras pas des baignoires sur les pistes Tu ne confondras pas les portes de ski et les portes de bar Sur les pistes tu ne feras pas l'oeuf sauf en schußs Tu chercheras plutôt les jolies chutes de reins que les belles chutes en séc Pour ne pas te planter ton planter de bâton tu assureras Tu ne dépasseras pas les quatre-vins-chauds à l'heure Tu feras attention au coup de barre rocheuse Tu honoreras la tartiflette près-stu pas avant 17h tu commenceres