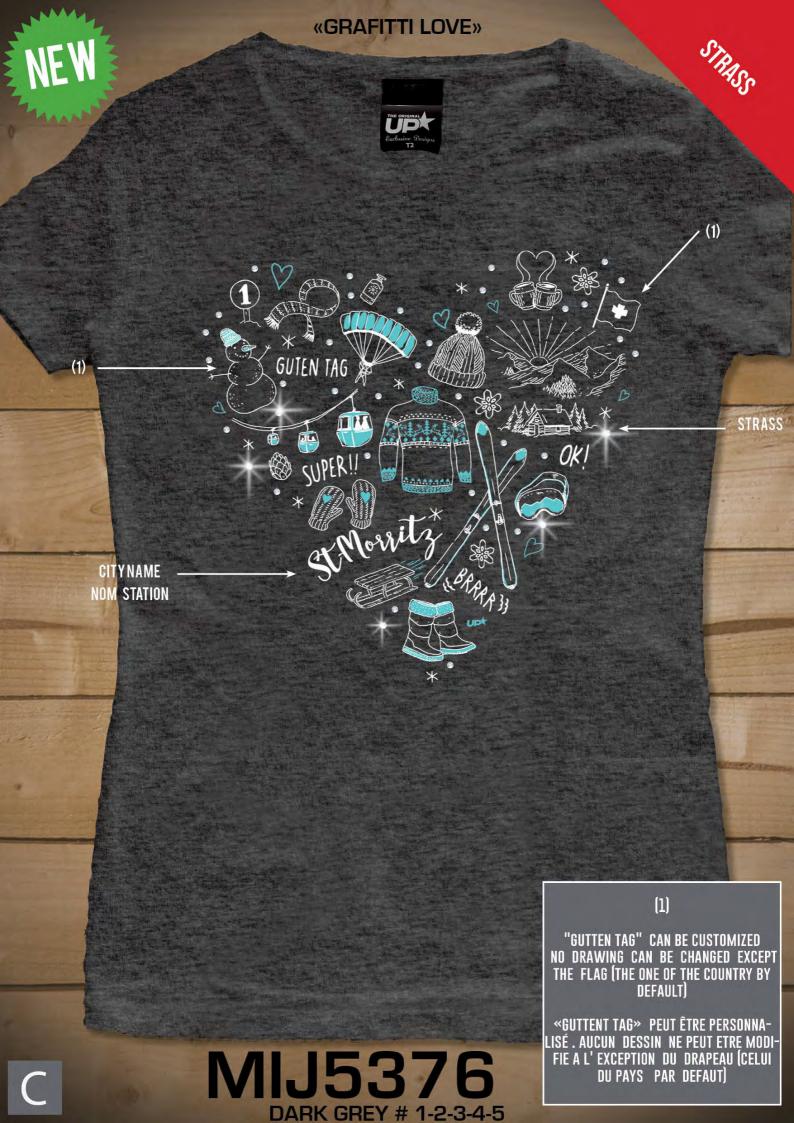

### **«WINTER NIGHT LOVE»**

MIJ4527 MEDIUM GREY # 1-2-3-4-5

С

SIRASS

STRASS

ALL NAMES OF PLACES CAN BE CUSTOMIZED

TOUS LES NOMS DU LIEU PEUVENT ETRE Personnalises