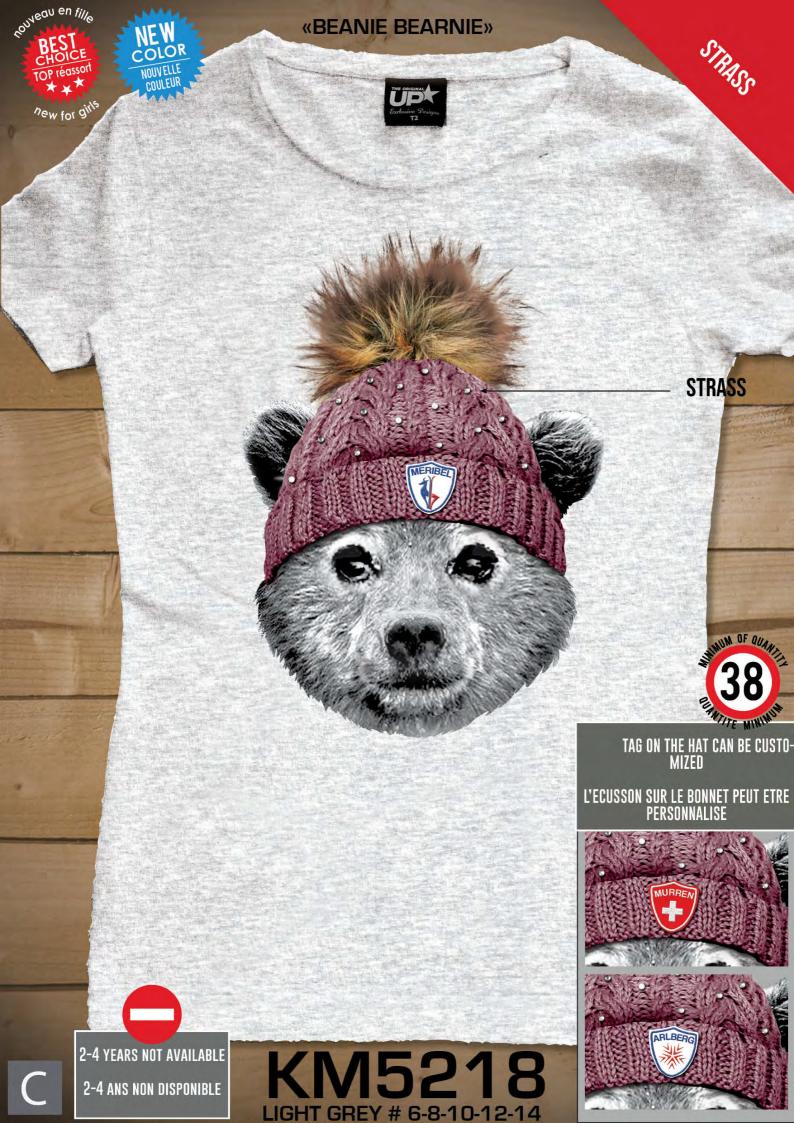

# BE HAPPY

9

STRASS

**STRASS** 

#### OF MERIBEL

**KM5054** 

ASH GREY # 4-6-8-10-12-14

2 YEARS NOT AVAILABLE 2ans non disponible

STRASS