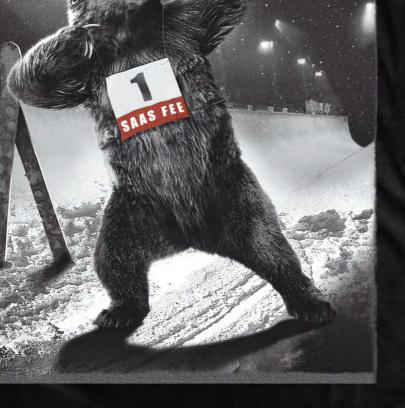

### DES PISTES

**KI4982** 

**DARK DENIM # 2-4-6-8-10** 

OF SAAS-FEE with english texts

KI4982E

B

«MARMOTTE DAB »