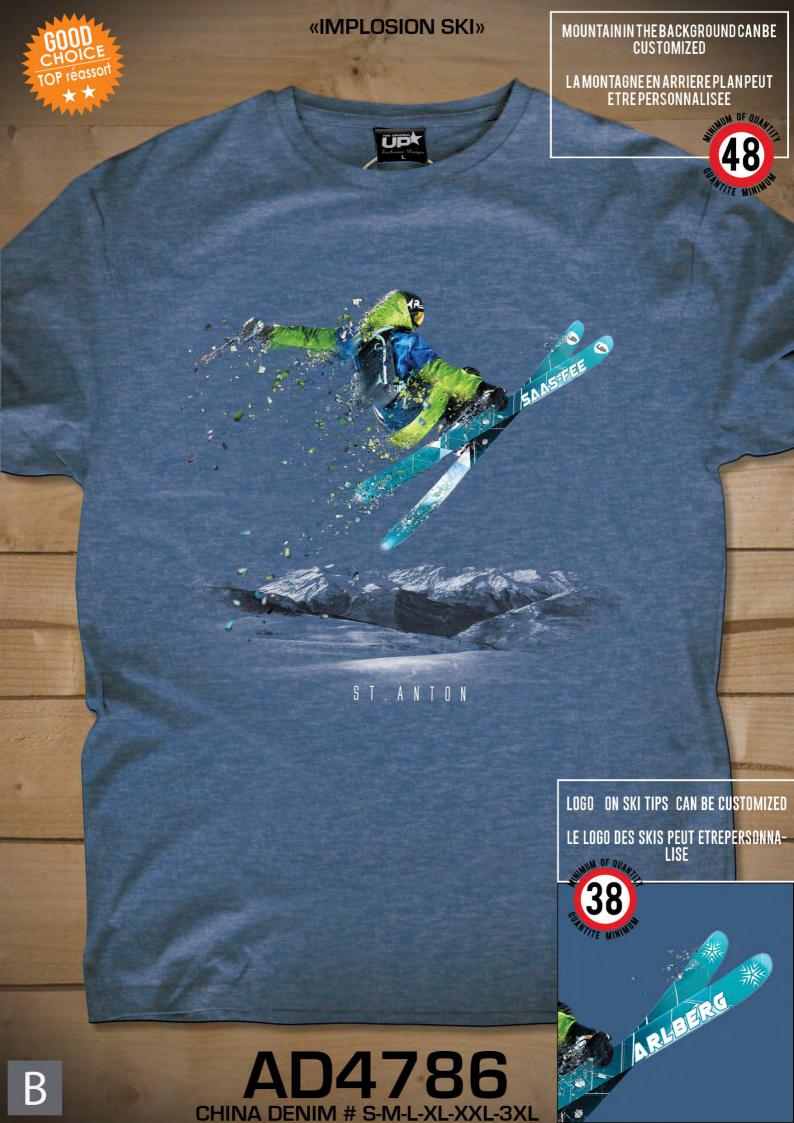

#### «IMPLOSION SKI »

MOUNTAIN IN THE BACKGROUND CAN BE CUSTOMIZED

LA MONTAGNE EN ARRIERE PLANPEUT Etre personnalisee

ARLBERG #

OF QUA

TTE MINI

«IMPLOSION SNOWBOARD »

1

AUSTRIA SNOWBOARD TEAM