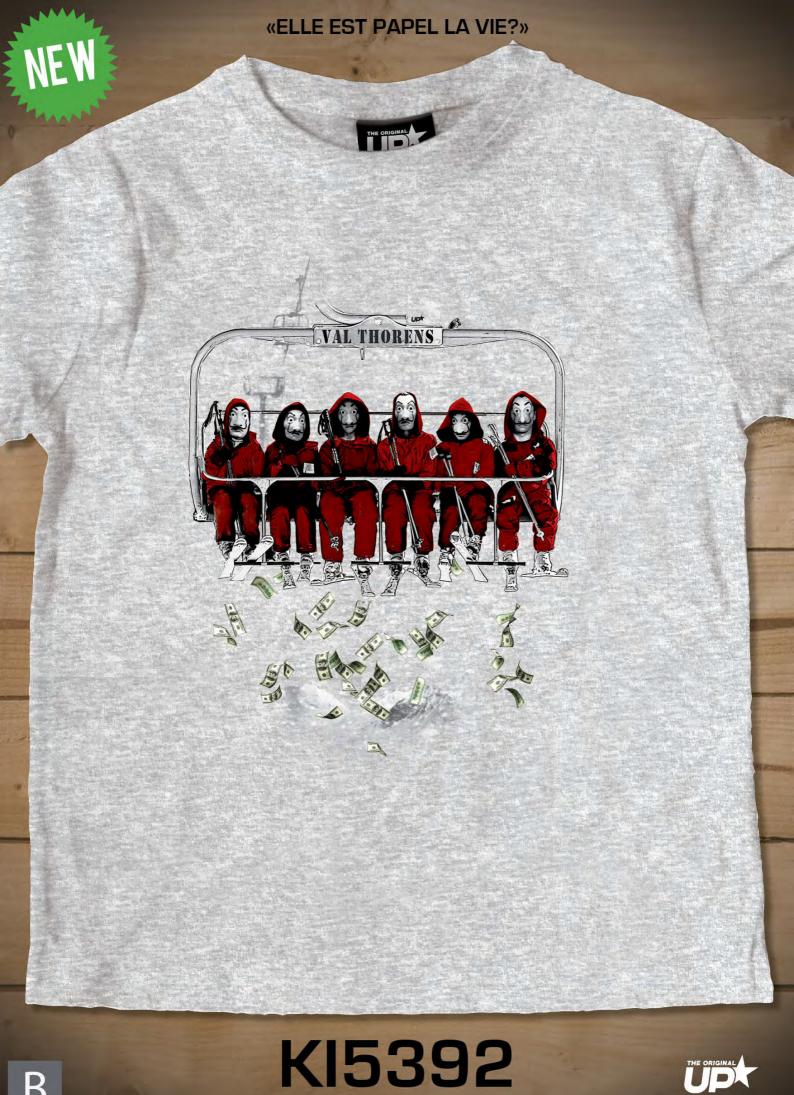

TION WINTER 2019/20 - HIVER 2019/20

# BOYS GARÇONS



# MINI BOYS



**«PISTEN BUDDIES»** 















THE ORIGINAL



LE BLASON EST ADAPTÉ Automatiquement au pays







NEW

«HUSKIXROSS»







UD

01

RESORT LOGO or city name

LOGO OU NOM De la station la Pla















«MINI TEDDY BEAU GOSSE »





# BEALGOSSE

LACL

### DES PISTES

**KI4982** 

**DARK DENIM # 2-4-6-8-10** 

OF SAAS-FEE with english texts

KI4982E

B

«MARMOTTE DAB »



### BE COOL!





**TEXTE FRANCAIS** 









#### «COMBI AVENTURES »

TEXT ON THE VAN CAN BE CUSTOMIZED

LE TEXTE SUR LE VAN PEUT ETRE Personnalise



SKI TEAM

KI4984 ASH GREY # 2-4-6-8-10



EXAMPLE OF CUSTOMIZATION EXEMPLE DE PERSONNALISATION

AD4982/E

**«DINO DAB»** 





#### C'EST MOI LE PLUS FORT





# PARODY PARODIE



















B



#### **«GALACTIC SKI SCHOOL»**









NEW













#### DARK PIPER















MOUNTAIN CANBECUSTOMIZED

LAMONTAGNE PEUTETRE PERSONNALISEE





#### our HOME is where the SNOW is

CHANON





**NOM STATION** 

NEW









#### KEEP IT SIMPLE.

[1] CITY NAME COULD ALSO REPLACE The Bottom Text. Just specify it on order

(1)

LE NOM DE STATION PEUT EGALEMENT REMPLACER LE TEXTE DU BAS (A SPECIFIER SUR LA COMMANDE)

LIGHT GREY # 6-8-10-12-14

**KI5379** 

NEW







**«TEDDY COOL»** 





### JPELX PAS

#### J'AI FREESTYLE @VALLOIRE

KI5208F

CHINA BLUE # 6-8-10-12-14







#### «KING OF SNOW»





ON WILDSCHÖNAU THRONE















## SPORT



#### «WOLF MOUNTAIN»















DRAPEAU UNIQUEMENT POUR Suisse et autriche (a cause de La couleur)

MOUNTAIN CANNOT BECUSTOMIZED