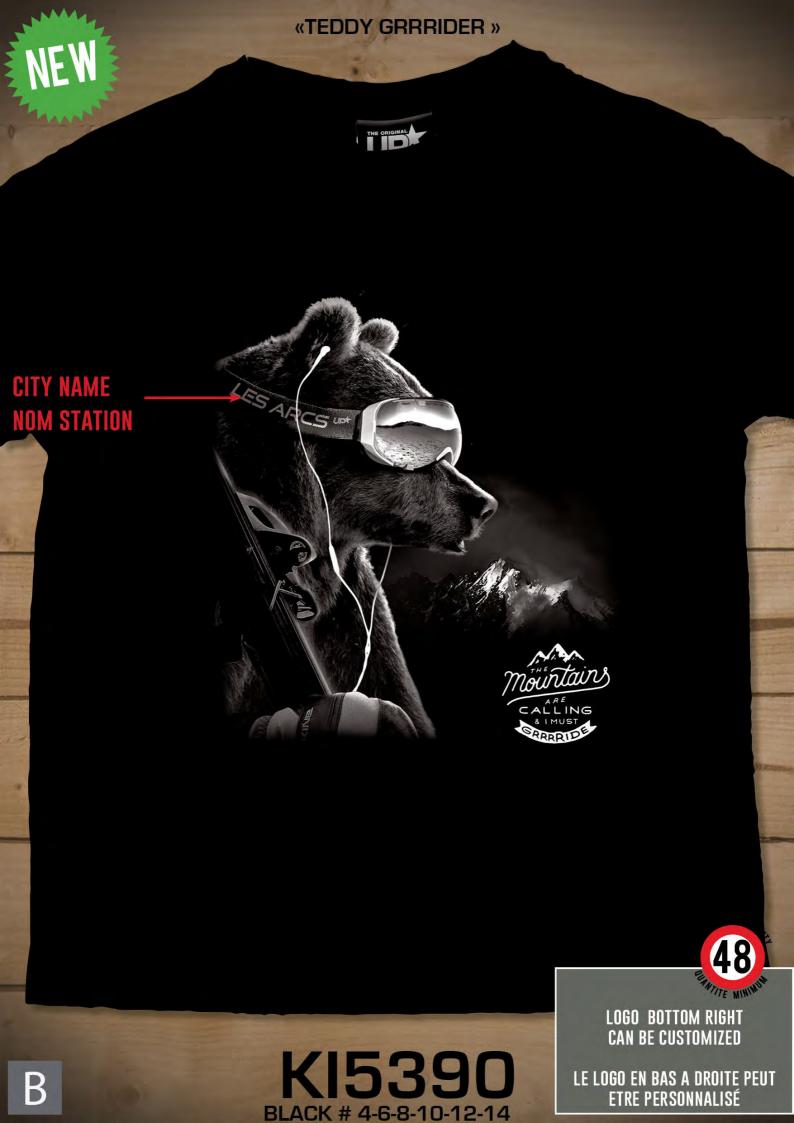

RESORT LOGO or city name

LOGO OU NOM De la station la Pla

«MINI TEDDY BEAU GOSSE »