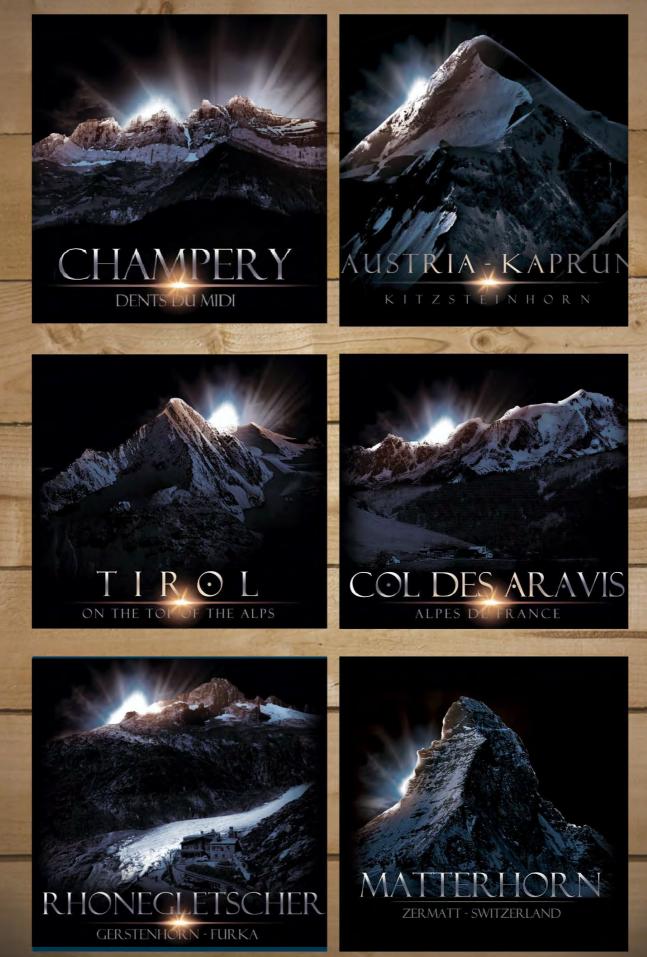

#### **«RAYLIGHT»**

MOUNTAIN IN THE BACKGROUND CAN BE CUSTOMIZED

LA MONTAGNE EN ARRIERE PLANPEUT ETRE PERSONNALISEE OF QUARE

Dents du Midi