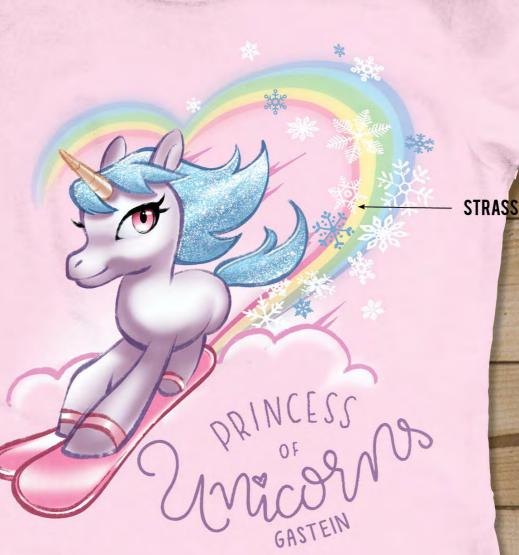

S





"Together" is the Best Place to be

C

#### OF MERIBEL

**KM5054** 

ASH GREY # 4-6-8-10-12-14

2 YEARS NOT AVAILABLE 2ans non disponible



STRASS

## PINGOO



#### «PINGOO LOVE»



love is in the air

courchevel

**M5388** 

LIGHT GREY # 6-8-10-12-14

NEW



### les 2 alpes DON'T WORRy

#### BE HAPPY

2 YEARS NOT AVAILABLE 2ans non disponible

C





STRASS

# UNICORNS LICORNES







KN4996 WHITE # 2-4-6-8-10-12-14 \*







Les Arcs

### MINI GIRLS













С





#### **«EMMY HUSKY»**



"Best Friends for Ever"

CRYSTAL GLITTER PAILLETTES CRISTAL

С



PAILINA GITTER ETTESTIER SROSES

#### CRYSTAL GLITTER PAILLETTES CRISTAL

Nendaz

KM5210 WHITE # 2-4-6-8-10





#### **«SNOW PRINCESS 2»**







С

des Neiges



morzine

STRASS

STRASS



С







**TEXTE EN FRANCAIS** 









#### COOL DESIGNS













### LOGOSOUVENIR SUPER CUSTOMISABLE ! SUPER PERSONNALISABLE !







#### «FLOWER LOGO»

1STMINIMUMQTY = 38 PCS, ALL STYLES

QTE MINIMUM 1ERE CDE= 38 PCS, TOUS Styles confondus





KM5220 WHITE # 6-8-10-12-14

EXAMPLE OF CUSTOMIZATION/ EXEMPLE DE PERSONNALISATION



2 YEARS NOT AVAILABLE 2ans non disponible

B