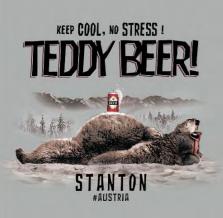

## KEEP COOL, NO STRESS ! TEDDY BEER!

@VALLDIKE

**TEXTE FRANCAIS** 

AD4969BX

BEER CAN COULD BE CHANGED ON DE-MAND

LA CANETTE DE BIERE PEUT CHANGER SUR DEMANDE

MUM OF QUA

WTITE MININ