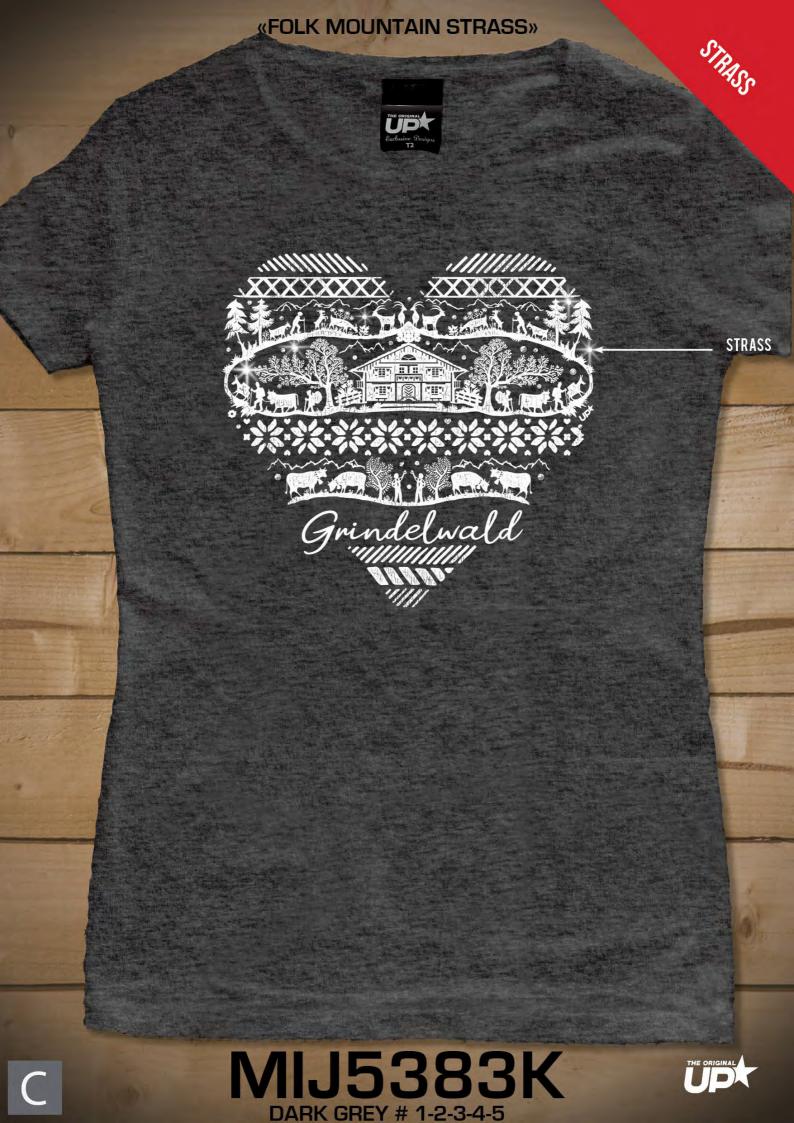

## **«FOLK MOUNTAIN STRASS»**

Grindelwald

AMANIANS.

C

SIRASS

STRASS

### **«FOLK MOUNTAIN STRASS»**

С

STRASS

-STRASS