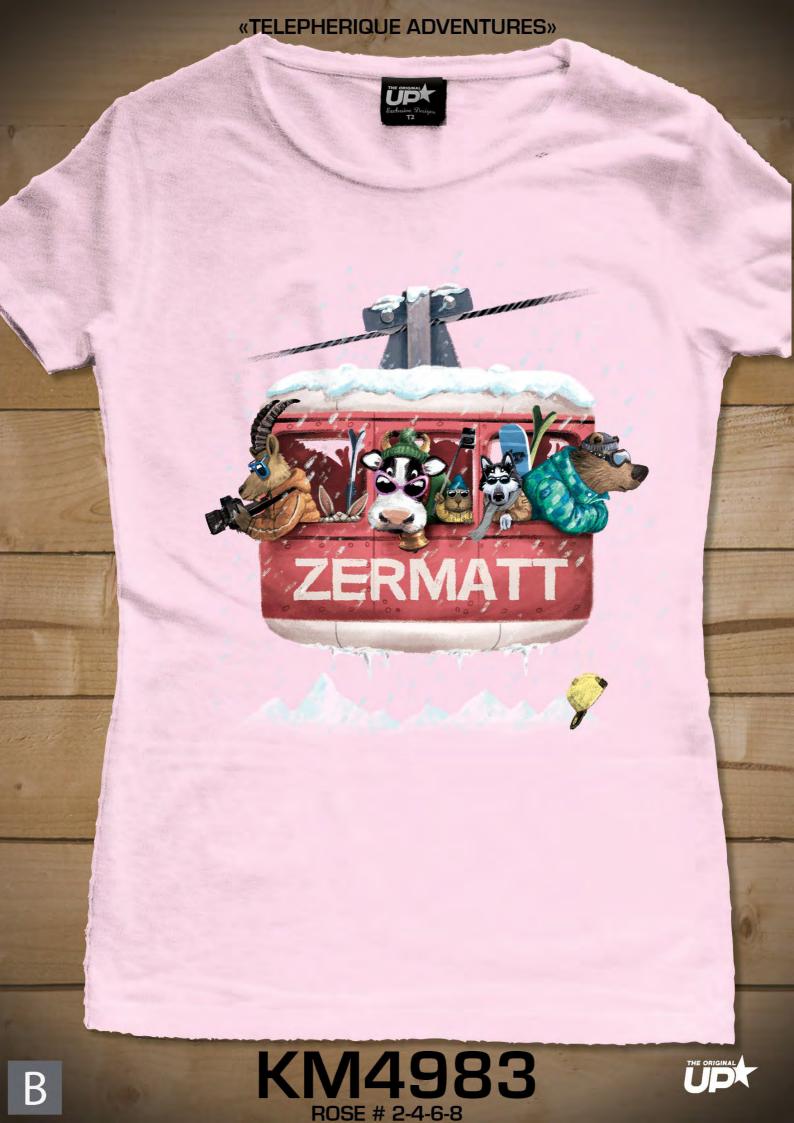

#### OF MERIBEL

**KM5054** 

ASH GREY # 4-6-8-10-12-14

2 YEARS NOT AVAILABLE 2ans non disponible

STRASS