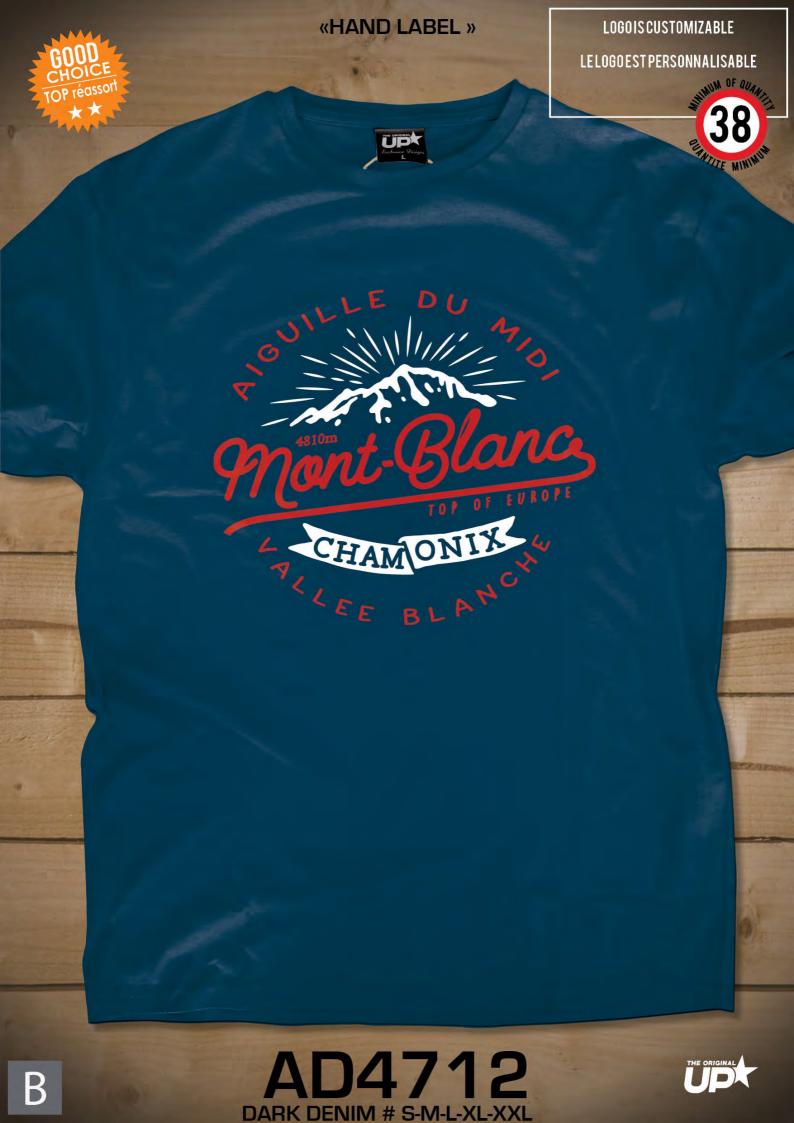

SEE





## AIGUILLE ROUGE





**AD5128LG** 



#### **EXAMPLES OF CUSTOMIZATION / EXEMPLES DE PERSONALISATIONS**









**«TOP OF NATURE LOGO »** 

UP



LELOGOETLA MONTAGNE Sont Personnalisables

UPt

ALTITUDE.4478

AD4954CD

CHINA DENIM # S-M-L-XL-XXL-3XL





ALTITUDE.4478



Upt



Upt



B

AD4954DD

DARK DENIM # S-M-L-XL-XXL

### **AD4954**

**EXAMPLES OF CUSTOMIZATION / EXEMPLES DE PERSONALISATIONS** 

## KLOSTERS VALDISERE

ALT. 2843\*

ALTITUDE 1850"









ALTITUDE M4478



### AD4883

**EXAMPLES OF CUSTOMIZATION / EXEMPLES DE PERSONALISATIONS** 



#### **«RAYLIGHT»**

MOUNTAIN IN THE BACKGROUND CAN BE CUSTOMIZED

LA MONTAGNE EN ARRIERE PLANPEUT ETRE PERSONNALISEE OF QUARE



Dents du Midi



### AD4547

#### **EXAMPLES OF CUSTOMIZATION / EXEMPLES DE PERSONALISATIONS**





## AD4712

**EXAMPLES OF CUSTOMIZATION / EXEMPLES DE PERSONALISATIONS** 



#### «CRESTLINE »

MOUNTAIN IN THE BACKGROUND CAN BE CUSTOMIZED

LA MONTAGNE EN ARRIERE PLANPEUT ETRE PERSONNALISEE



#### · M · Ü · R · R · E · N · <sup>\*</sup>/<sub>GER-MÖNCH-JUNGFR</sub>



M·E·G·È·V·E



EXAMPLES OF CUSTOMIZATION/ EXEMPLES DE PERSONNALISATION



# VELVET FLOCK LOGO LOGO VELOURS FLOCKE





«COORDS GEO »







B



**D3326** 

DARK DENIM # S-M-L-XL-XXL

LOURS

EXAMPLES







RE-ORDERS WITH ASSORTMENTQUAN-TITY AND VARIABLE LEADTIME

TMENT QU

REASSORTS AVECQUANTITEFIXE Etdelais surdemande





VDF FRANCE Route de Woerth 67360 DURRENBACH Tel : +33 (0)3 88 90 73 81 pm@up-star.com

## COLLECTION WINTER 2019/20 - HIVER 2019/20

# WOMEN FEMME



LOGOS FROM THE 70'5 LOGOS DES ANNÉES 7()

THE ORIG