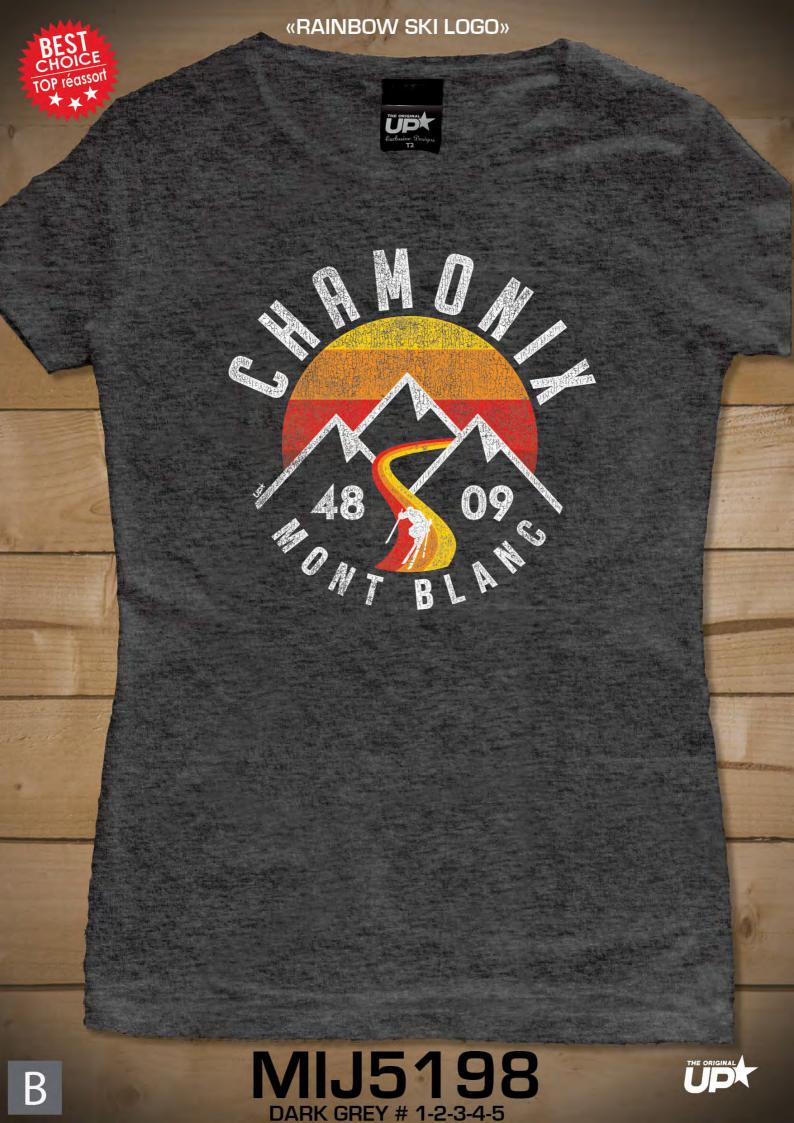

## COLLECTION WINTER 2019/20 - HIVER 2019/20 MEN HOMME

LOGOS FROM THE 70'5 LOGOS DES ANNÉES 7()

MOUNTAIN CANNOT BECUSTOMIZED Lamontagne nepeut pasetre Personnalisee