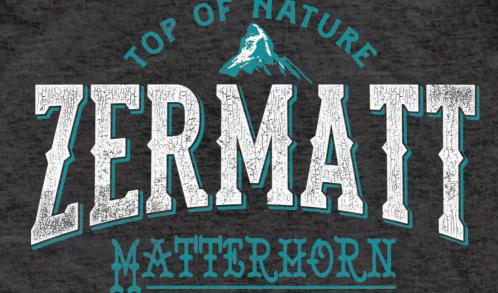

#### **EXAMPLES OF CUSTOMIZATION / EXEMPLES DE PERSONALISATIONS**

**«TOP OF NATURE LOGO »** 

UP

LELOGOETLA MONTAGNE Sont Personnalisables

UPt

ALTITUDE.4478

AD4954CD

CHINA DENIM # S-M-L-XL-XXL-3XL

ALTITUDE.4478

Upt

Upt

B

AD4954DD

DARK DENIM # S-M-L-XL-XXL