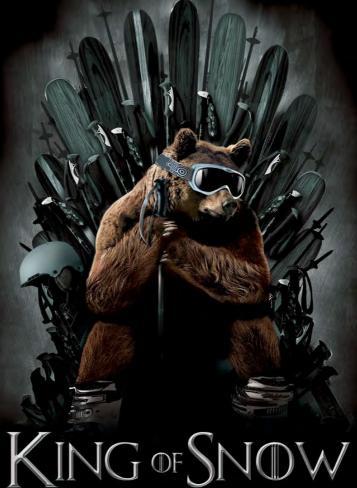

#### INSENSIBLE À LA PRESSION ! @VALLOIRE

**ENGLISH TEXTS** 

AD4207 BLACK # S-M-L-XL-XXL-3XL

SEEN ON TU

Hugo Egon Balder on austrian primetime TV show January 2019

**«TEDDY KING OF SNOW »** 

### KING OF SNOW

AD4212M MOSS KHAKI # S-M-L-XL-XXL

AD4212AG ASHGREY # S-M-L-XL-XXL-3XL «MINI TEDDY BG »