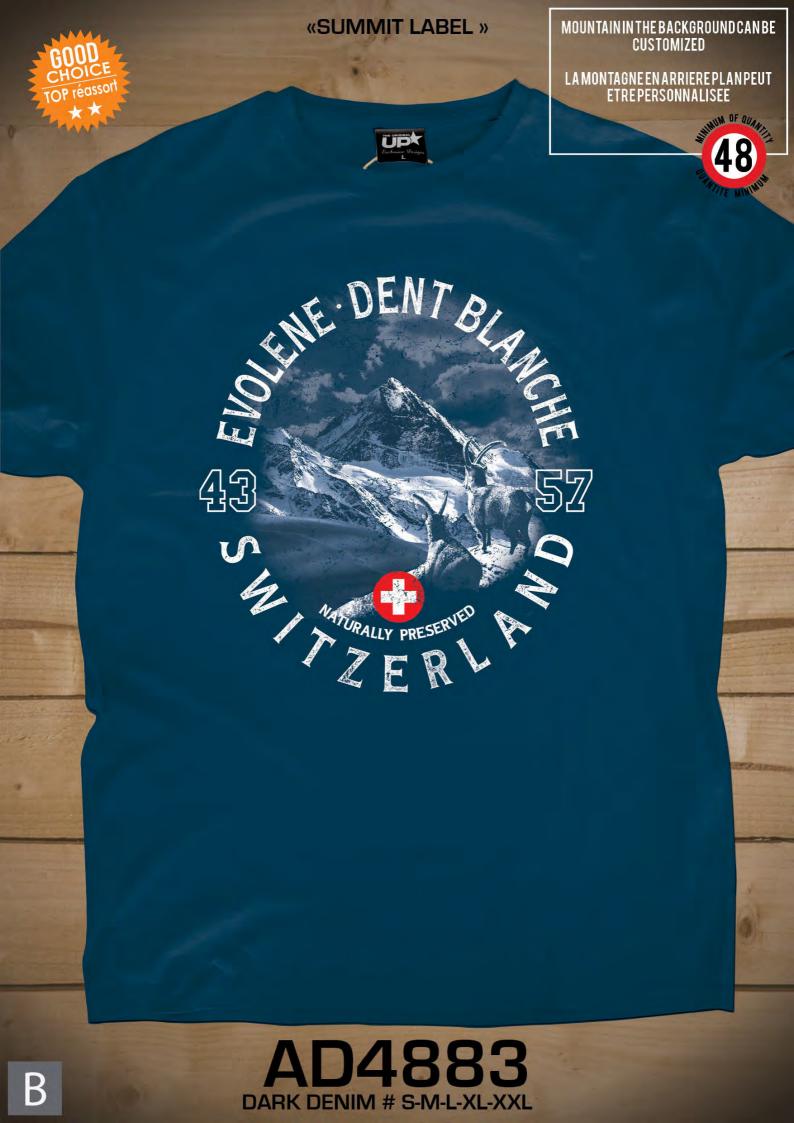

BLE ! SUPER PERSONNALISABLE !

SOUVENIR



«LOGO SOUTH »



LOGOIS CUSTOMIZABLE LELOGOESTPERSONNALISABLE











AD5185



**EXAMPLES OF CUSTOMIZATION / EXEMPLES DE PERSONALISATIONS** 









#### **«OLD VINTAGE LOGO »**



MOUNTAIN INTHEMIDDLECANBECUSTO-Mized

LA MONTAGNE AUCENTRE PEUTETRE PERSONNALISEE





## AIGUILLE ROUGE





**AD5128LG** 



#### **EXAMPLES OF CUSTOMIZATION / EXEMPLES DE PERSONALISATIONS**









**«TOP OF NATURE LOGO »** 

UP



LELOGOETLA MONTAGNE Sont Personnalisables

UPt

ALTITUDE.4478

AD4954CD

CHINA DENIM # S-M-L-XL-XXL-3XL





ALTITUDE.4478



Upt



Upt



B

AD4954DD

DARK DENIM # S-M-L-XL-XXL

### **AD4954**

**EXAMPLES OF CUSTOMIZATION / EXEMPLES DE PERSONALISATIONS** 

## KLOSTERS VALDISERE

ALT. 2843\*

ALTITUDE 1850"









ALTITUDE M4478



### AD4883

**EXAMPLES OF CUSTOMIZATION / EXEMPLES DE PERSONALISATIONS** 



#### **«RAYLIGHT»**

MOUNTAIN IN THE BACKGROUND CAN BE CUSTOMIZED

LA MONTAGNE EN ARRIERE PLANPEUT ETRE PERSONNALISEE OF QUARE



Dents du Midi



### AD4547

#### **EXAMPLES OF CUSTOMIZATION / EXEMPLES DE PERSONALISATIONS**





## AD4712

**EXAMPLES OF CUSTOMIZATION / EXEMPLES DE PERSONALISATIONS** 



#### «CRESTLINE »

MOUNTAIN IN THE BACKGROUND CAN BE CUSTOMIZED

LA MONTAGNE EN ARRIERE PLANPEUT ETRE PERSONNALISEE



#### · M · Ü · R · R · E · N · <sup>\*</sup>/<sub>GER-MÖNCH-JUNGFR</sub>



M·E·G·È·V·E



EXAMPLES OF CUSTOMIZATION/ EXEMPLES DE PERSONNALISATION



# VELVET FLOCK LOGO LOGO VELOURS FLOCKE





«COORDS GEO »







B



**D3326** 

DARK DENIM # S-M-L-XL-XXL

LOURS

EXAMPLES







RE-ORDERS WIT