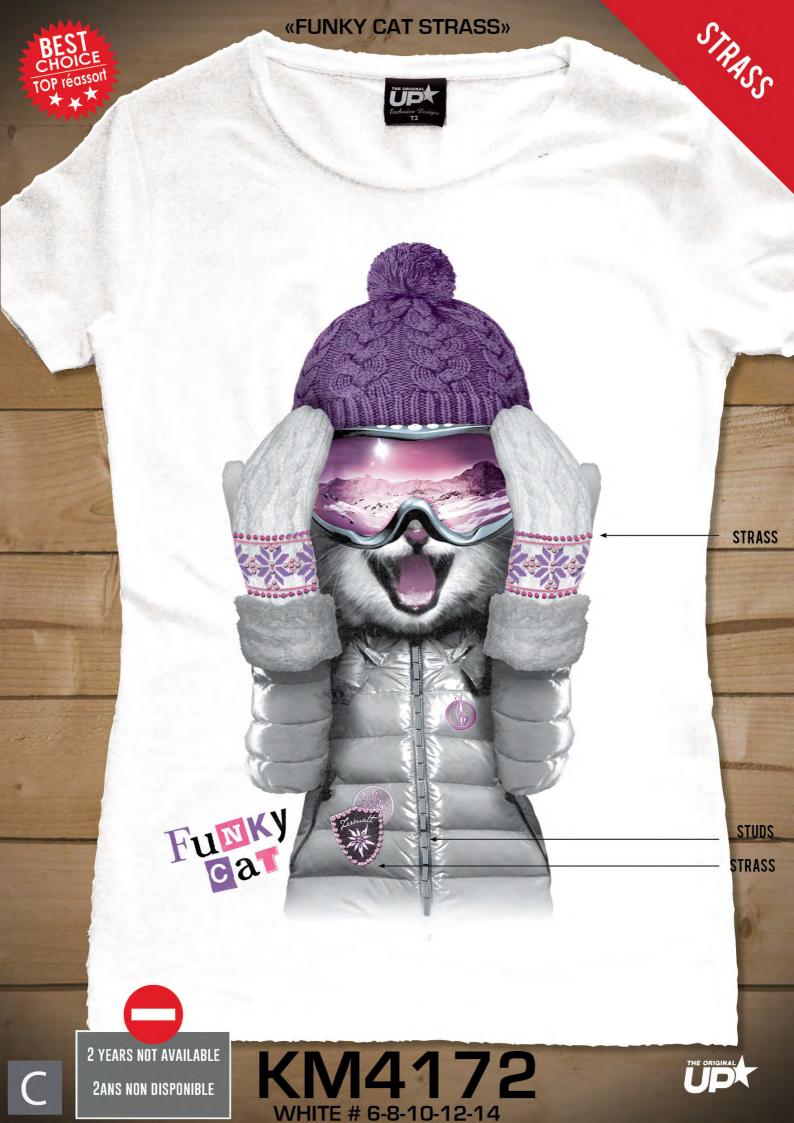

### JPELX PAS

#### J'AI FREESTYLE @VALLOIRE

KI5208F

CHINA BLUE # 6-8-10-12-14







#### «KING OF SNOW»





ON WILDSCHÖNAU THRONE















## SPORT



#### «WOLF MOUNTAIN»















DRAPEAU UNIQUEMENT POUR Suisse et autriche (a cause de La couleur)

MOUNTAIN CANNOT BECUSTOMIZED

LAMONTAGNE NEPEUT PASETRE PERSONNALISEE

CITY NAME Nom Station (1)

NEW

**«SKI FLEX»** 

THE ORIGIN

KI5364

B

#### «IMPLOSION SKI »

MOUNTAIN IN THE BACKGROUND CAN BE CUSTOMIZED

LA MONTAGNE EN ARRIERE PLANPEUT Etre personnalisee

ARLBERG #

OF QUA









TTE MINI

«IMPLOSION SNOWBOARD »





1



AUSTRIA SNOWBOARD TEAM



## LOGO SOUVENIR









«IBEX LOGO 70s»





1

### GRISCHUN





B

#### COLLECTION WINTER 2019/20 - HIVER 2019/20

### GIRLS FILLES



### GLAMOUR ANIMALS















#### **«SUPER COOL BUNNY»**



ANDERMAT

### Super Cool





#### «3 CATS STRASS»



### COOL CATS





"Together" is the Best Place to be

C

#### OF MERIBEL

**KM5054** 

ASH GREY # 4-6-8-10-12-14

2 YEARS NOT AVAILABLE 2ans non disponible



STRASS

## PINGOO



#### «PINGOO LOVE»



love is in the air

courchevel

**M5388** 

LIGHT GREY # 6-8-10-12-14

NEW



### les 2 alpes DON'T WORRy

#### BE HAPPY

2 YEARS NOT AVAILABLE 2ans non disponible

C





STRASS

# UNICORNS LICORNES







KN4996 WHITE # 2-4-6-8-10-12-14 \*







Les Arcs

### MINI GIRLS













С





#### **«EMMY HUSKY»**



"Best Friends for Ever"

CRYSTAL GLITTER PAILLETTES CRISTAL

С



PAILINA GITTER ETTESTIER SROSES

#### CRYSTAL GLITTER PAILLETTES CRISTAL

Nendaz

KM5210 WHITE # 2-4-6-8-10





#### **«