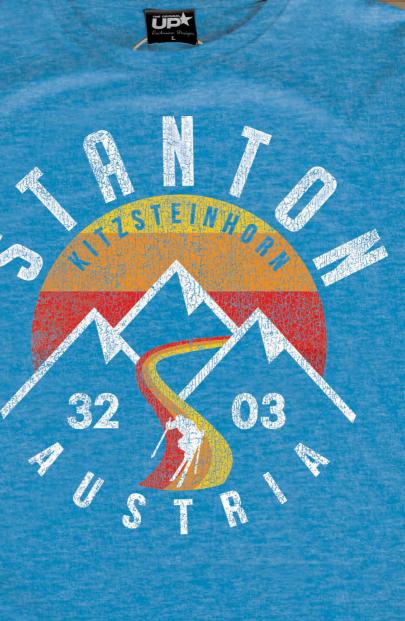

# KAPRUN AN. 3203

## KITZSTEINHORN Austria

**MIJ5128WM** 

WHITE MIX # 1-2-3-4-5

MOUNTAIN CAN BE CUSTOMIZED

LA MONTAGNE PEUT ETRE Personnalisee