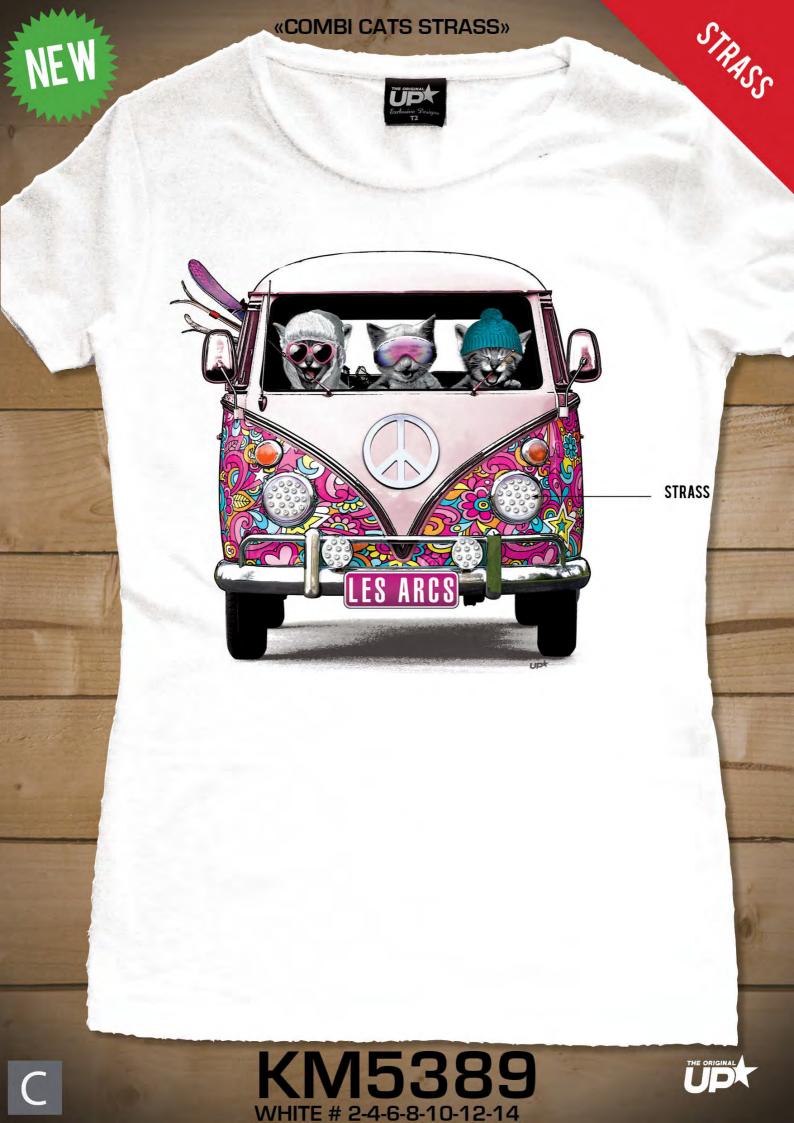

#### «COMBI AVENTURES »

TEXT ON THE VAN CAN BE CUSTOMIZED

LE TEXTE SUR LE VAN PEUT ETRE Personnalise

SKI TEAM

KI4984 ASH GREY # 2-4-6-8-10

EXAMPLE OF CUSTOMIZATION EXEMPLE DE PERSONNALISATION

AD4982/E

**«DINO DAB»** 