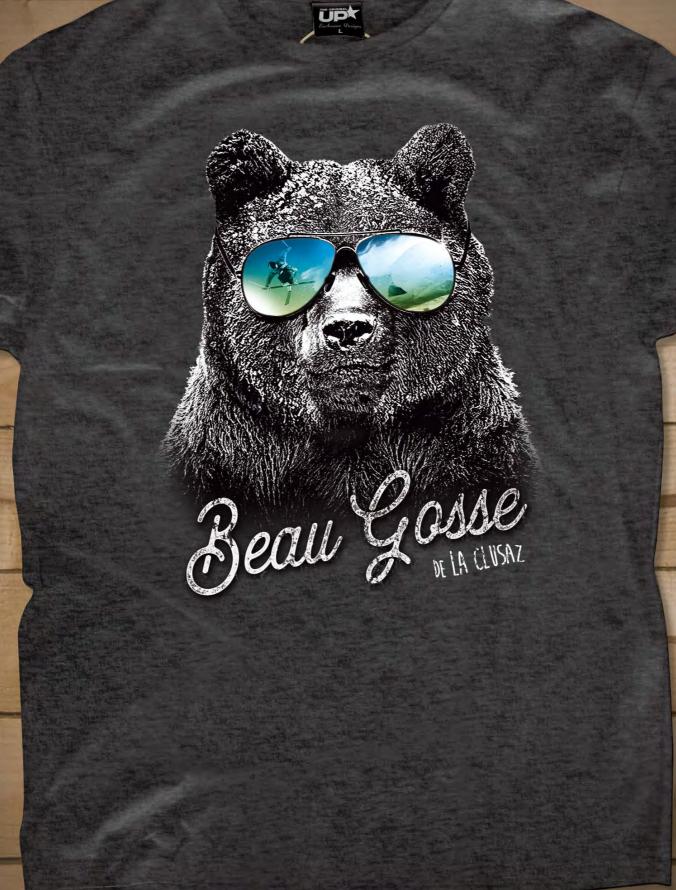

#### **«TEDDY COOL»**

BEER CAN COULD BE CHANGED ON DE-Mand

LA CANETTE DE BIERE PEUT CHANGER SUR DEMANDE

TE MININ