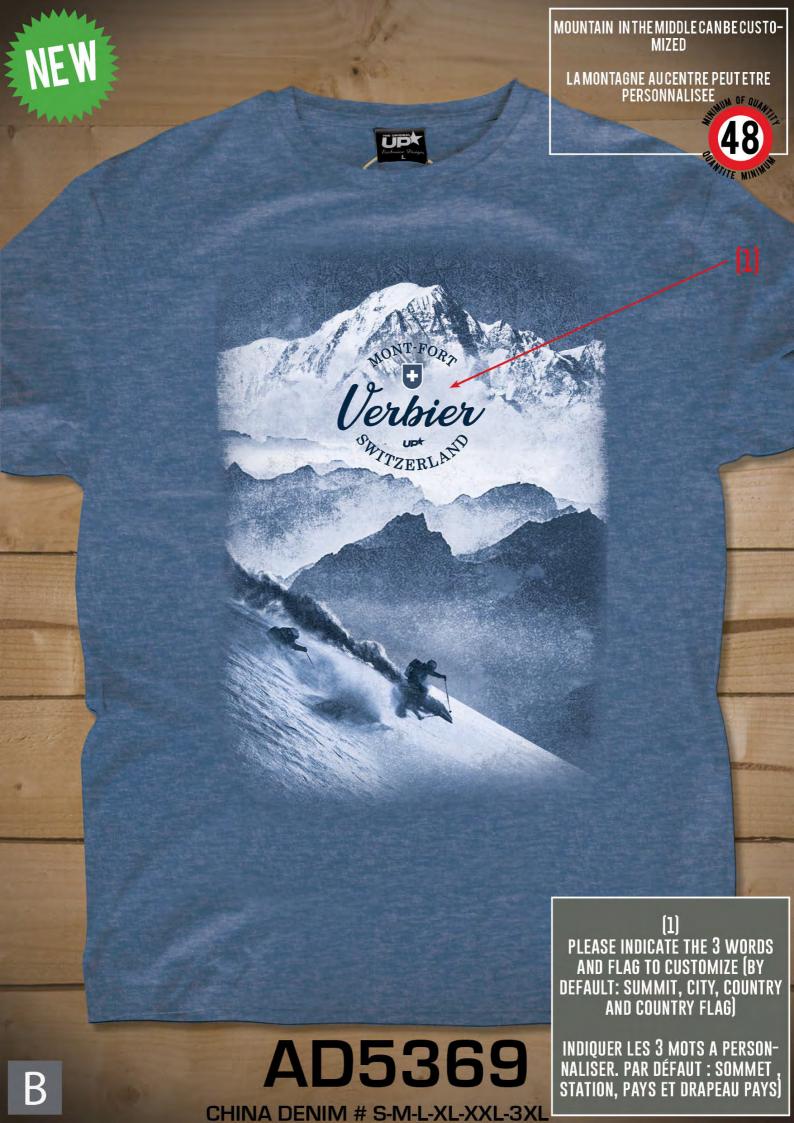

#### **«OLD VINTAGE LOGO »**

MOUNTAIN INTHEMIDDLECANBECUSTO-Mized

LA MONTAGNE AUCENTRE PEUTETRE PERSONNALISEE

## AIGUILLE ROUGE

**AD5128LG** 