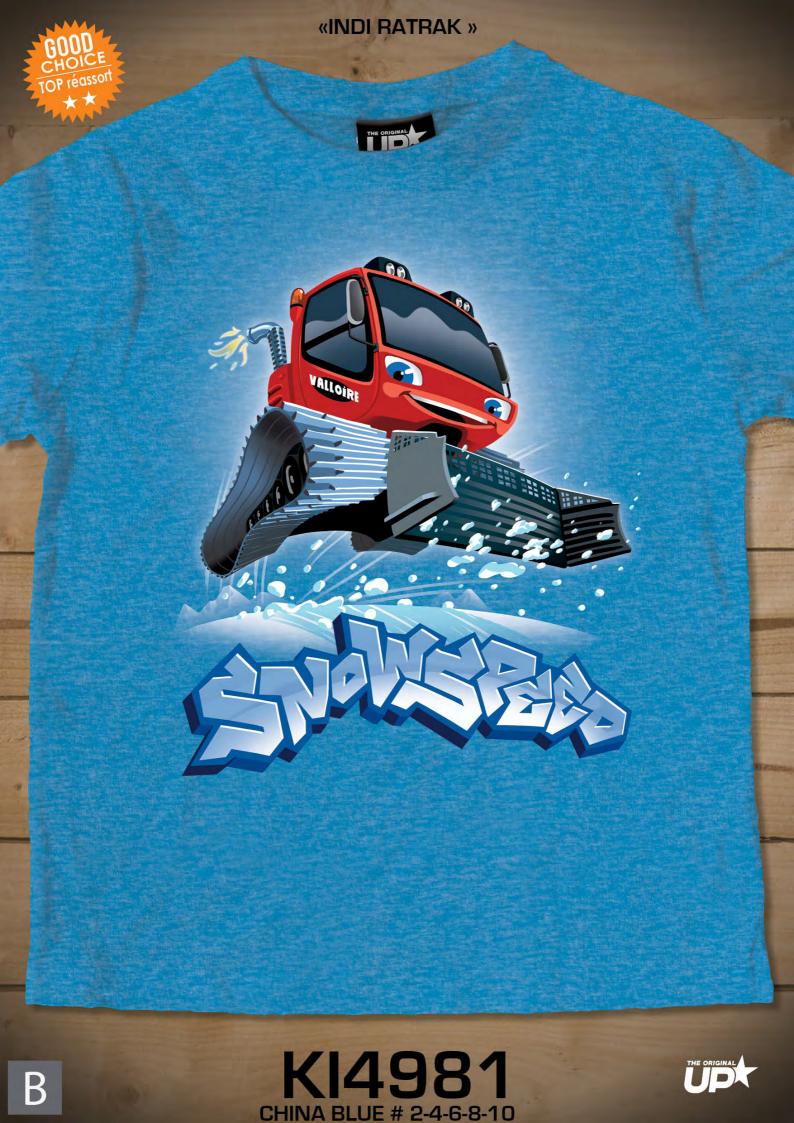

### DES PISTES

**KI4982** 

**DARK DENIM # 2-4-6-8-10** 

OF SAAS-FEE with english texts

KI4982E

B

«MARMOTTE DAB »