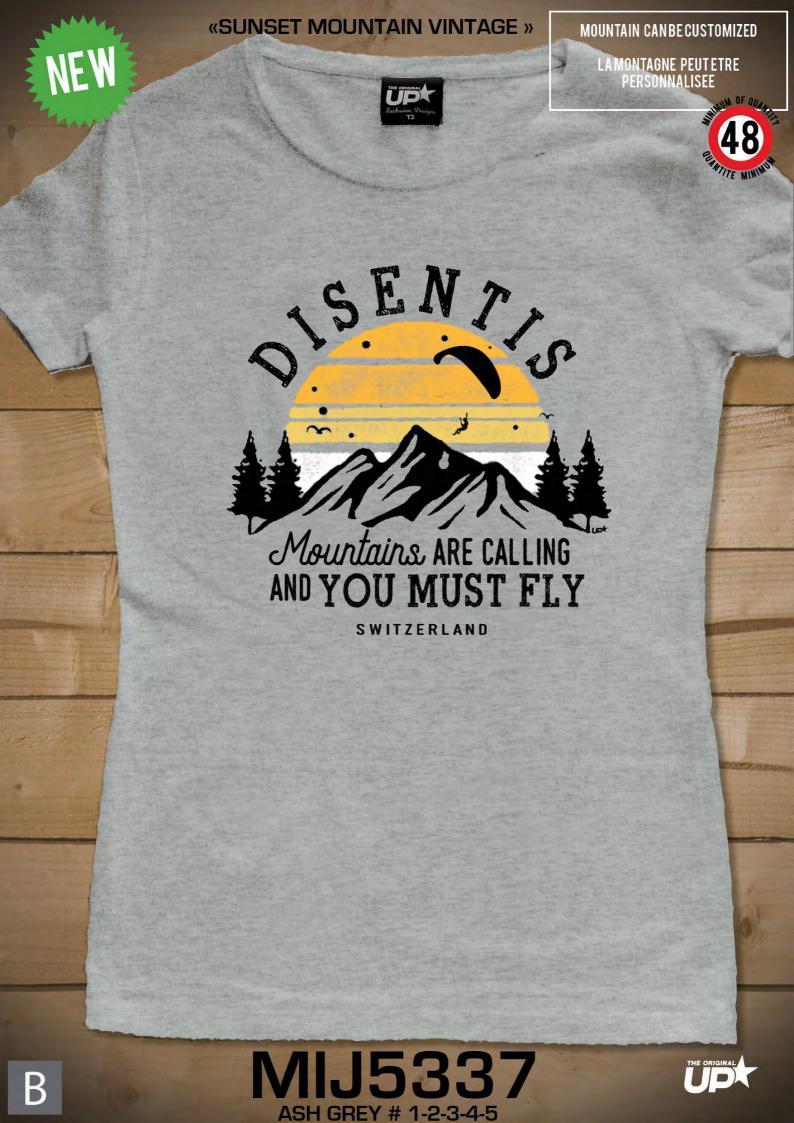

## COLLECTION WINTER 2019/20 - HIVER 2019/20 MEN HOMME

LOGOS FROM THE 70'5 LOGOS DES ANNÉES 7()

MOUNTAIN CANNOT BECUSTOMIZED Lamontagne nepeut pasetre Personnalisee

#### «MOUNTAINS ARE CALLING »

NEW

LAMONTAGNE PEUTETRE PERSONNALISEE

SCHO

### Mountains ARE CALLING AND YOU MUST SKI

AUSTRIA

«IBEX LOGO 70s»

1