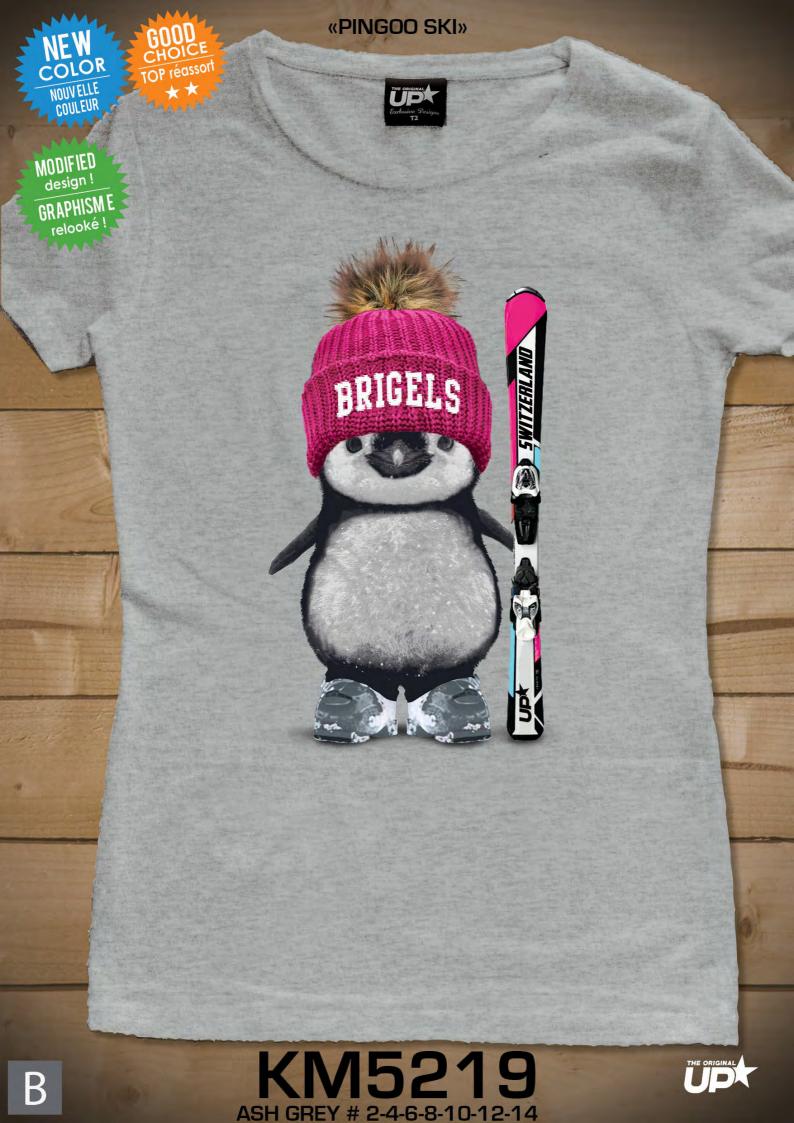

### JPELX PAS

#### J'AI FREESTYLE @VALLOIRE

KI5208F

CHINA BLUE # 6-8-10-12-14







#### «KING OF SNOW»





ON WILDSCHÖNAU THRONE















## SPORT



#### «WOLF MOUNTAIN»















DRAPEAU UNIQUEMENT POUR Suisse et autriche (a cause de La couleur)

MOUNTAIN CANNOT BECUSTOMIZED

LAMONTAGNE NEPEUT PASETRE PERSONNALISEE

CITY NAME Nom Station (1)

NEW

**«SKI FLEX»** 

THE ORIGIN

KI5364

B

#### «IMPLOSION SKI »

MOUNTAIN IN THE BACKGROUND CAN BE CUSTOMIZED

LA MONTAGNE EN ARRIERE PLANPEUT Etre personnalisee

ARLBERG #

OF QUA









TTE MINI

«IMPLOSION SNOWBOARD »





1



AUSTRIA SNOWBOARD TEAM



## LOGO SOUVENIR









«IBEX LOGO 70s»





1

### GRISCHUN





B

#### COLLECTION WINTER 2019/20 - HIVER 2019/20

### GIRLS FILLES



### GLAMOUR ANIMALS















#### **«SUPER COOL BUNNY»**



ANDERMAT

### Super Cool





#### «3 CATS STRASS»



### COOL CATS





"Together" is the Best Place to be

C

#### OF MERIBEL

**KM5054** 

ASH GREY # 4-6-8-10-12-14

2 YEARS NOT AVAILABLE 2ans non disponible



STRASS

## PINGOO



#### «PINGOO LOVE»



love is in the air

courchevel

**M5388** 

LIGHT GREY # 6-8-10-12-14

NEW



### les 2 alpes DON'T WORRy

#### BE HAPPY

2 YEARS NOT AVAILABLE 2ans non disponible

C





STRASS

# UNICORNS LICORNES







KN4996 WHITE # 2-4-6-8-10-12-14 \*







Les Arcs

### MINI GIRLS













С





#### **«EMMY HUSKY»**



"Best Friends for Ever"

CRYSTAL GLITTER PAILLETTES CRISTAL

С



PAILINA GITTER ETTESTIER SROSES

#### CRYSTAL GLITTER PAILLETTES CRISTAL

Nendaz

KM5210 WHITE # 2-4-6-8-10





#### **«SN