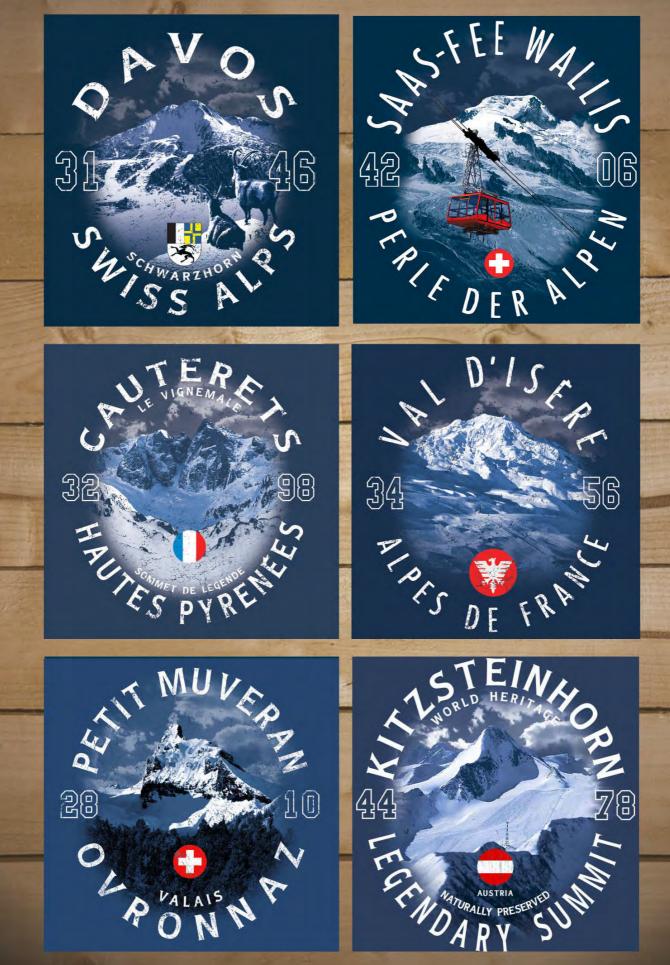

LE LELOGOESTPERSONNALISABLE











AD5185



**EXAMPLES OF CUSTOMIZATION / EXEMPLES DE PERSONALISATIONS** 









#### **«OLD VINTAGE LOGO »**



MOUNTAIN INTHEMIDDLECANBECUSTO-Mized

LA MONTAGNE AUCENTRE PEUTETRE PERSONNALISEE





## AIGUILLE ROUGE





**AD5128LG** 



#### **EXAMPLES OF CUSTOMIZATION / EXEMPLES DE PERSONALISATIONS**









**«TOP OF NATURE LOGO »** 

UP



LELOGOETLA MONTAGNE Sont Personnalisables

UPt

ALTITUDE.4478

AD4954CD

CHINA DENIM # S-M-L-XL-XXL-3XL





ALTITUDE.4478



Upt



Upt



B

AD4954DD

DARK DENIM # S-M-L-XL-XXL

### **AD4954**

**EXAMPLES OF CUSTOMIZATION / EXEMPLES DE PERSONALISATIONS** 

## KLOSTERS VALDISERE

ALT. 2843\*

ALTITUDE 1850"









ALTITUDE M4478



### AD4883

**EXAMPLES OF CUSTOMIZATION / EXEMPLES DE PERSONALISATIONS** 



#### **«RAYLIGHT»**

MOUNTAIN IN THE BACKGROUND CAN BE CUSTOMIZED

LA MONTAGNE EN ARRIERE PLANPEUT ETRE PERSONNALISEE OF QUARE



Dents du Midi



### AD4547

#### **EXAMPLES OF CUSTOMIZATION / EXEMPLES DE PERSONALISATIONS**





## AD4712

**EXAMPLES OF CUSTOMIZATION / EXEMPLES DE PERSONALISATIONS** 



#### «CRESTLINE »

MOUNTAIN IN THE BACKGROUND CAN BE CUSTOMIZED

LA MONTAGNE EN ARRIERE PLANPEUT ETRE PERSONNALISEE



#### · M · Ü · R · R · E · N · <sup>\*</sup>/<sub>GER-MÖNCH-JUNGFR</sub>



M·E·G·È·V·E



EXAMPLES OF CUSTOMIZATION/ EXEMPLES DE PERSONNALISATION



# VELVET FLOCK LOGO LOGO VELOURS FLOCKE





«COORDS GEO »







B



**D3326** 

DARK DENIM # S-M-L-XL-XXL

LOURS

EXAMPLES







RE-ORDERS WITH ASSORTMENTQUAN-TITY AND VARIABLE LEADTIME

TMENT QU

REASSORTS AVECQUANTITE