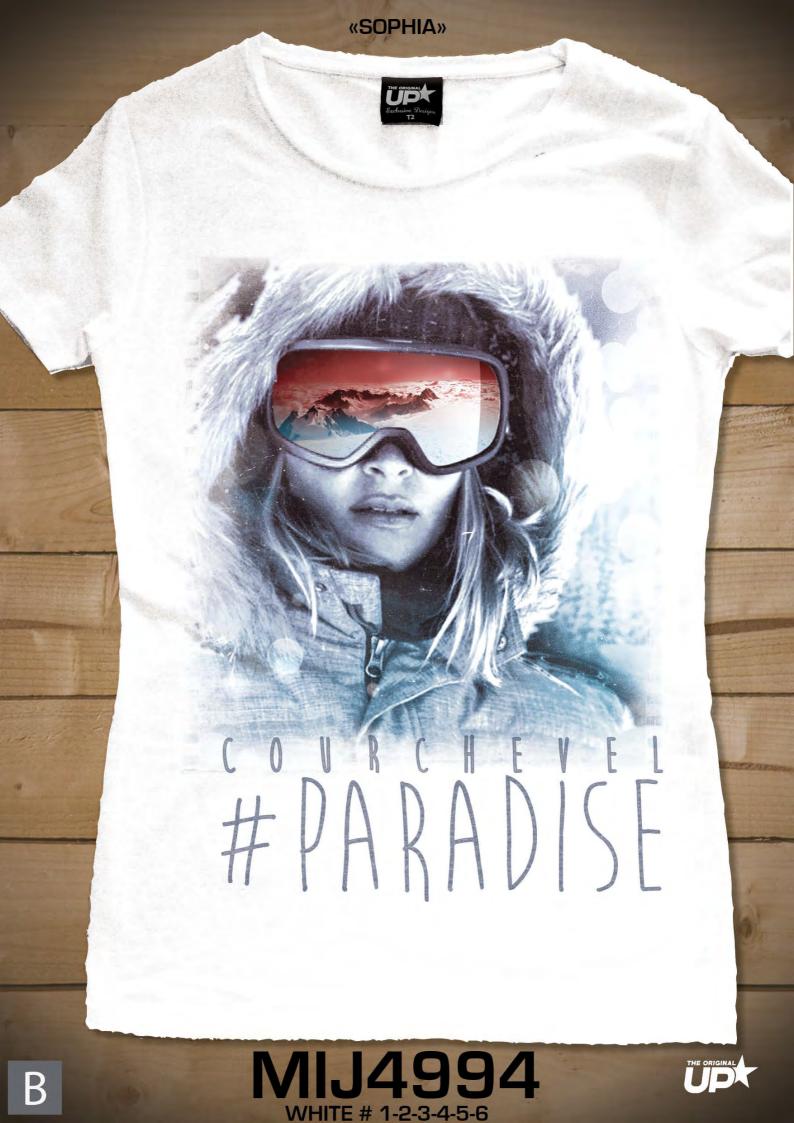

IN CAN BE CUSTOMIZED

LA MONTAGNE PEUT ETRE Personnalisee







#### «SUMMIT LABEL»



TERPERIDE 3233

MIJ3306 CHINA DENIM # 1-2-3-4-5



MOUNTAIN IN THE BACKGROUND CAN BE Customized (can be grouped with men Ad4883 T-Shirt)

36

LA MONTAGNE EN ARRIERE PLAN P<mark>eut etre</mark> Personnalisee (peut etre regroupé Avec le T-Shirt homme Ad48<mark>33)</mark>





### **«WINTER NIGHT LOVE»**



MIJ4527 MEDIUM GREY # 1-2-3-4-5

С



SIRASS

STRASS

ALL NAMES OF PLACES CAN BE CUSTOMIZED

TOUS LES NOMS DU LIEU PEUVENT ETRE Personnalises





# GLAMOUR ANMALS











SPORTY AND COOL







UIL #LACLUSAZ









## «WOLF SKI DREAM»





rans Montana







**«GIVREE»** 



# #CRAZY



TEXTE EN FRANCAIS



MAIS ON M'AIME QUAND MÊME #LA\_CLUSAZ



BUT EVERYBODY STILL LOVES ME #SCHLADMING





B



# SNOW ROMANCE



## «PINGOO LOVE»



love is in the air

courchevel





NEW



«PINGOO»



## les 2 alpes DON'T WORRY

**TEXTE EN FRANCAIS** 



C

# BE HAPPY

9





STRASS

**STRASS** 





## COLLECTION WINTER 2019/20 - HIVER 2019/20

# BOYS GARÇONS



# MINI BOYS



**«PISTEN BUDDIES»** 















THE ORIGINAL



LE BLASON EST ADAPTÉ Automatiquement au pays







NEW

«HUSKIXROSS»







UD

01

RESORT LOGO or city name

LOGO OU NOM De la station la Pla















«MINI TEDDY BEAU GOSSE »





# BEALGOSSE

LACL

### DES PISTES

**KI4982** 

**DARK DENIM # 2-4-6-8-10** 

OF SAAS-FEE with english texts

KI4982E

B

«MARMOTTE DAB »



### BE COOL!





**TEXTE FRANCAIS** 









#### «COMBI AVENTURES »

TEXT ON THE VAN CAN BE CUSTOMIZED

LE TEXTE SUR LE VAN PEUT ETRE Perso