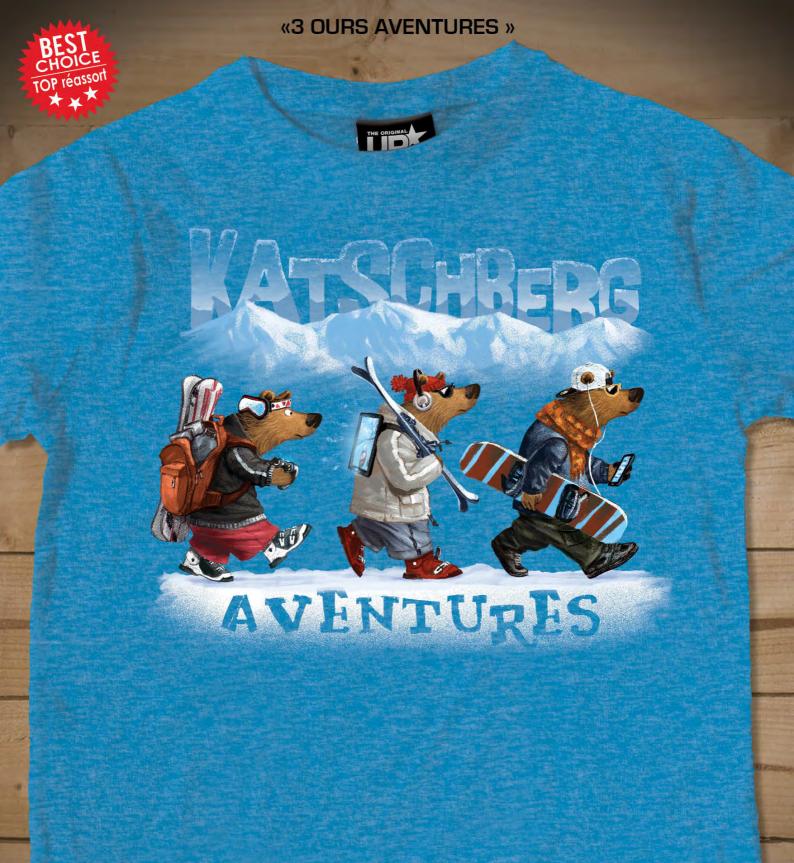

#### «COMBI AVENTURES »

TEXT ON THE VAN CAN BE CUSTOMIZED

LE TEXTE SUR LE VAN PEUT ETRE Personnalise

SKI TEAM

KI4984 ASH GREY # 2-4-6-8-10

EXAMPLE OF CUSTOMIZATION EXEMPLE DE PERSONNALISATION

AD4982/E

**«DINO DAB»** 