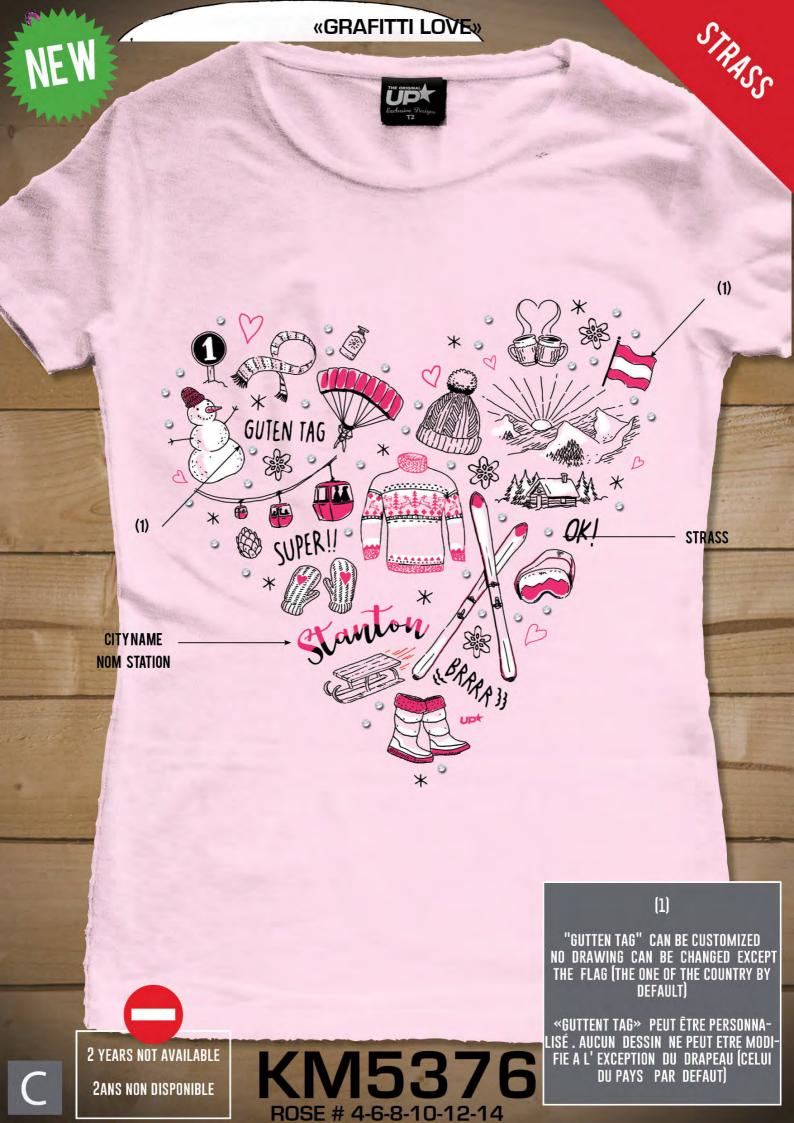

## **«FOLK MOUNTAIN STRASS»**

Grindelwald

AMANIANS.

C

SIRASS

STRASS

### **«FOLK MOUNTAIN STRASS»**

С

STRASS

-STRASS