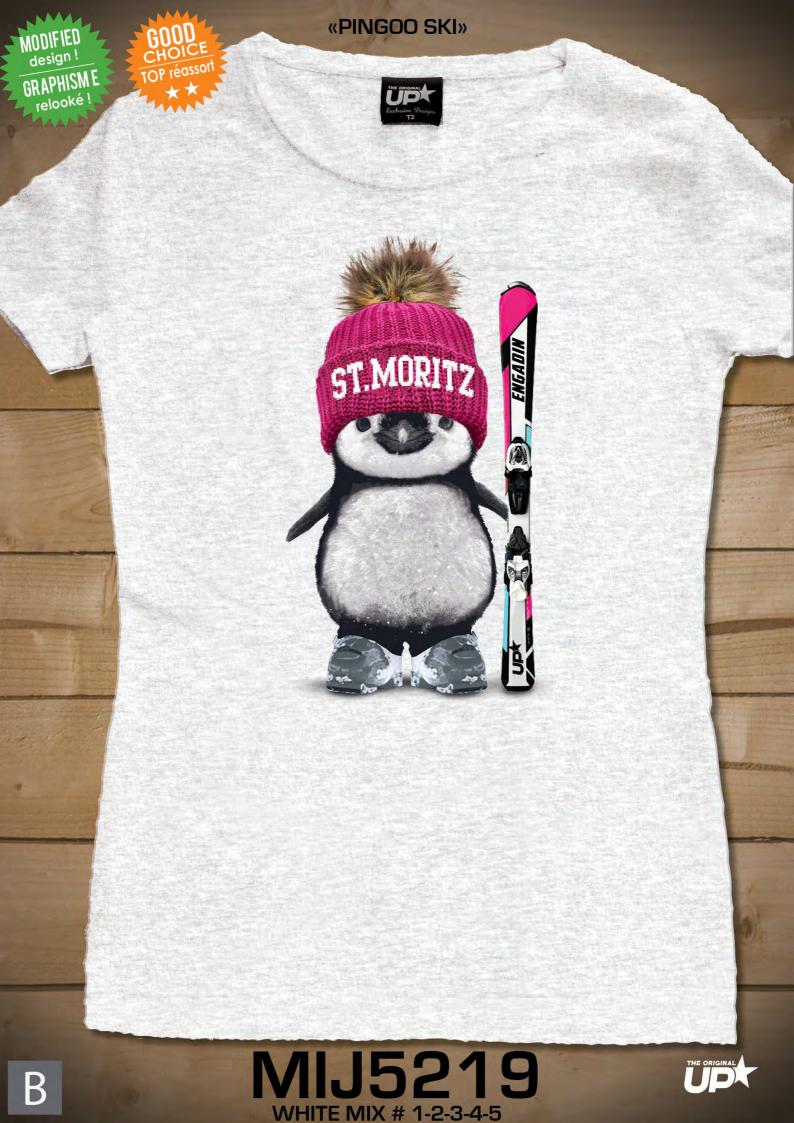

rindelwald

AMANIANS.



C



SIRASS

STRASS



### **«FOLK MOUNTAIN STRASS»**









С



STRASS

-STRASS



#### **«OLD VINTAGE LOGO»**



# KAPRUN AN. 3203

## KITZSTEINHORN Austria

**MIJ5128WM** 

WHITE MIX # 1-2-3-4-5



MOUNTAIN CAN BE CUSTOMIZED

LA MONTAGNE PEUT ETRE Personnalisee







#### «SUMMIT LABEL»



TERPERIDE 3233

MIJ3306 CHINA DENIM # 1-2-3-4-5



MOUNTAIN IN THE BACKGROUND CAN BE Customized (can be grouped with men Ad4883 T-Shirt)

36

LA MONTAGNE EN ARRIERE PLAN P<mark>eut etre</mark> Personnalisee (peut etre regroupé Avec le T-Shirt homme Ad48<mark>33)</mark>





### **«WINTER NIGHT LOVE»**



MIJ4527 MEDIUM GREY # 1-2-3-4-5

С



SIRASS

STRASS

ALL NAMES OF PLACES CAN BE CUSTOMIZED

TOUS LES NOMS DU LIEU PEUVENT ETRE Personnalises





# GLAMOUR ANMALS











SPORTY AND COOL







UIL #LACLUSAZ









## «WOLF SKI DREAM»





rans Montana







**«GIVREE»** 



# #CRAZY



TEXTE EN FRANCAIS



MAIS ON M'AIME QUAND MÊME #LA\_CLUSAZ



BUT EVERYBODY STILL LOVES ME #SCHLADMING





B



# SNOW ROMANCE



## «PINGOO LOVE»



love is in the air

courchevel





NEW



«PINGOO»



## les 2 alpes DON'T WORRY

**TEXTE EN FRANCAIS** 



C

# BE HAPPY

9





STRASS

**STRASS** 





## COLLECTION WINTER 2019/20 - HIVER 2019/20

# BOYS GARÇONS



# MINI BOYS



**«PISTEN BUDDIES»** 















THE ORIGINAL



LE BLASON EST ADAPTÉ Automatiquement au pays







NEW

«HUSKIXROSS»







UD

01

RESORT LOGO or city name

LOGO OU NOM De la station la Pla















«MINI TEDDY BEAU GOSSE »





# BEALGOSSE

LACL

### DES PISTES

**KI4982**