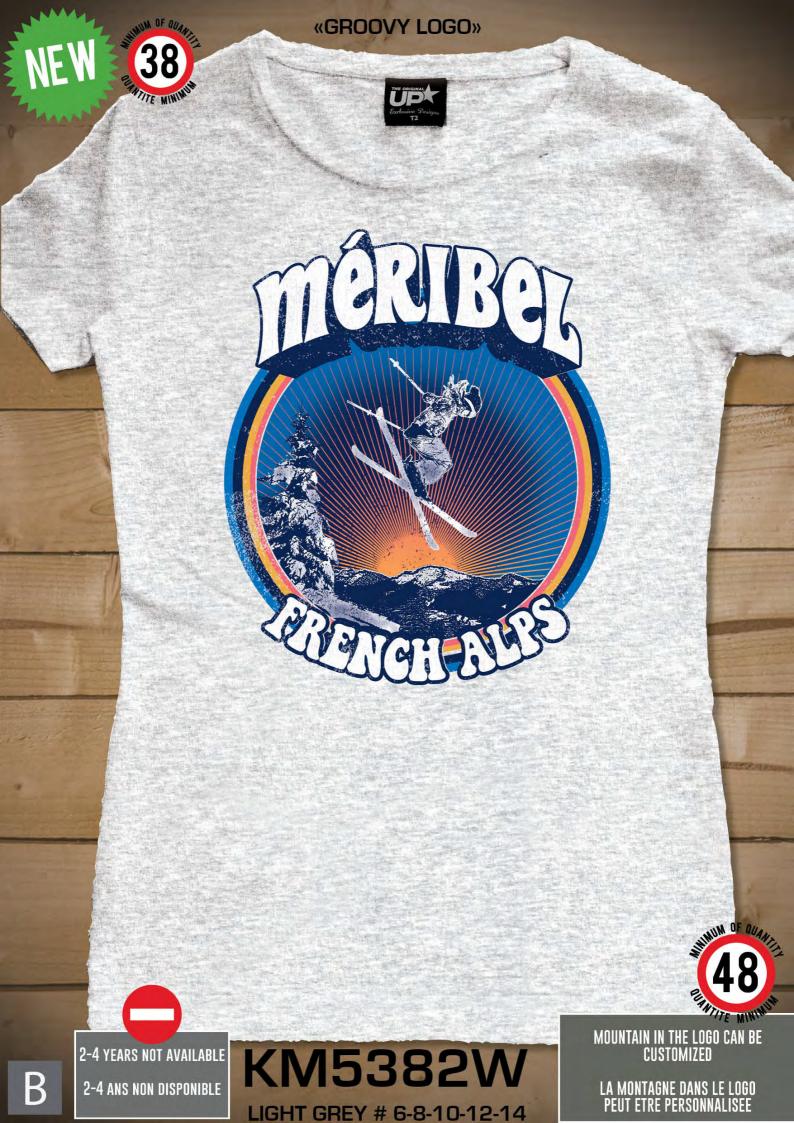

YEARS NOT AVAILABLE 2ans non disponible



STRASS

## PINGOO



#### «PINGOO LOVE»



love is in the air

courchevel

**M5388** 

LIGHT GREY # 6-8-10-12-14

NEW



### les 2 alpes DON'T WORRy

#### BE HAPPY

2 YEARS NOT AVAILABLE 2ans non disponible

C





STRASS

# UNICORNS LICORNES







KN4996 WHITE # 2-4-6-8-10-12-14 \*







Les Arcs

### MINI GIRLS













С





#### **«EMMY HUSKY»**



"Best Friends for Ever"

CRYSTAL GLITTER PAILLETTES CRISTAL

С



PAILINA GITTER ETTESTIER SROSES

#### CRYSTAL GLITTER PAILLETTES CRISTAL

Nendaz

KM5210 WHITE # 2-4-6-8-10





#### **«SNOW PRINCESS 2»**







С

des Neiges



morzine

STRASS

STRASS



С







**TEXTE EN FRANCAIS** 









#### COOL DESIGNS













### LOGOSOUVENIR SUPER CUSTOMISABLE ! SUPER PERSONNALISABLE !







#### «FLOWER LOGO»

1STMINIMUMQTY = 38 PCS, ALL STYLES

QTE MINIMUM 1ERE CDE= 38 PCS, TOUS Styles confondus





KM5220 WHITE # 6-8-10-12-14

EXAMPLE OF CUSTOMIZATION/ EXEMPLE DE PERSONNALISATION



2 YEARS NOT AVAILABLE 2ans non disponible

B