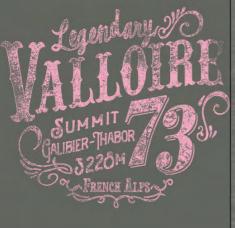

## **«VINTAGE LEGENDARY»**

Legendary??

strian Alps^

AM FIRLBERG

MOUNTAIN IN THE ELLIPSE CAN BE CUSTOMIZED

LA MONTAGNE DNS L'ELLIPSE PEUT ETRE Personnalisee