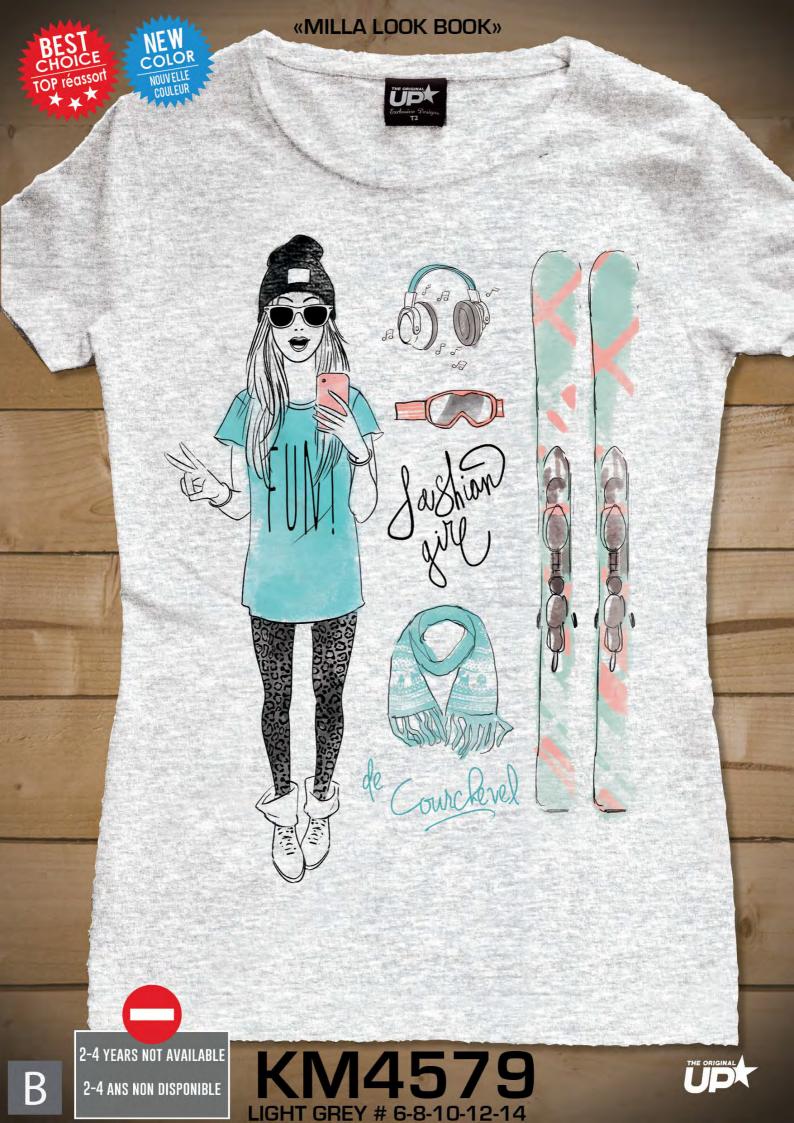

#### KEEP IT SIMPLE.

[1] CITY NAME COULD ALSO REPLACE The Bottom Text. Just specify it on order

(1)

LE NOM DE STATION PEUT EGALEMENT REMPLACER LE TEXTE DU BAS (A SPECIFIER SUR LA COMMANDE)

LIGHT GREY # 6-8-10-12-14