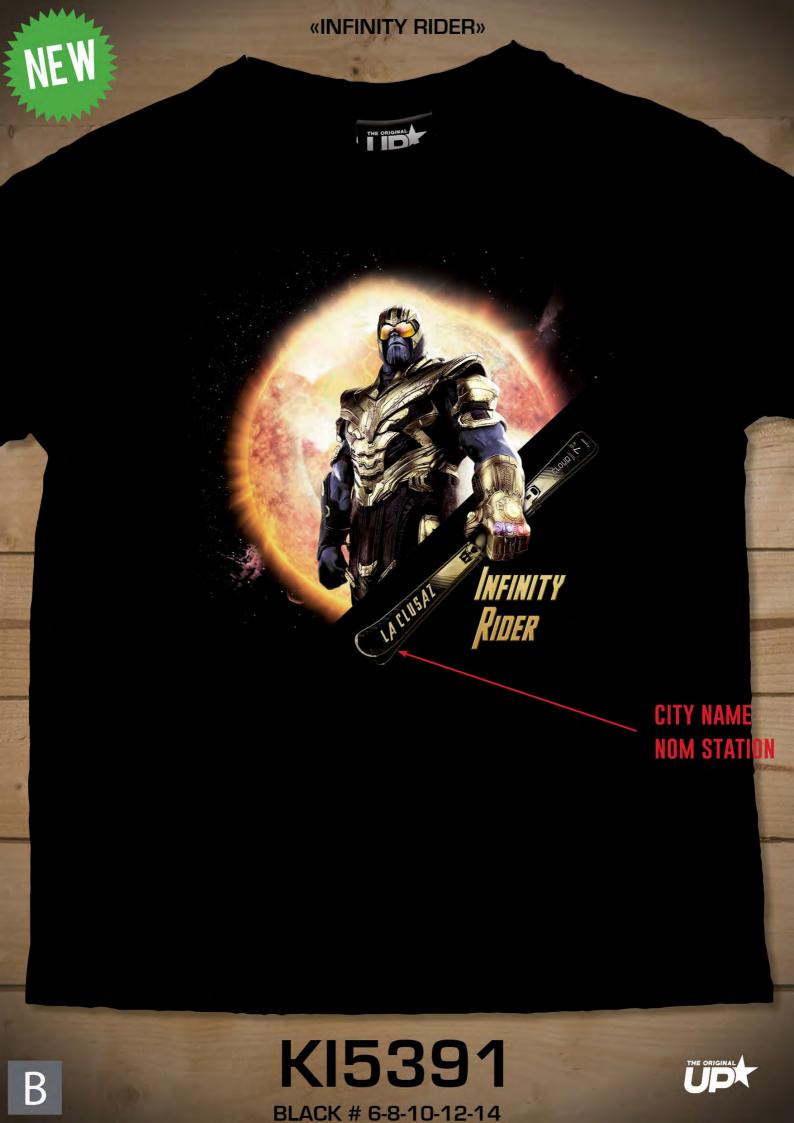

#### our HOME is where the SNOW is

CHANON

**NOM STATION** 

NEW

#### KEEP IT SIMPLE.

[1] CITY NAME COULD ALSO REPLACE The Bottom Text. Just specify it on order

(1)

LE NOM DE STATION PEUT EGALEMENT REMPLACER LE TEXTE DU BAS (A SPECIFIER SUR LA COMMANDE)

LIGHT GREY # 6-8-10-12-14

**KI5379** 

NEW

**«TEDDY COOL»** 