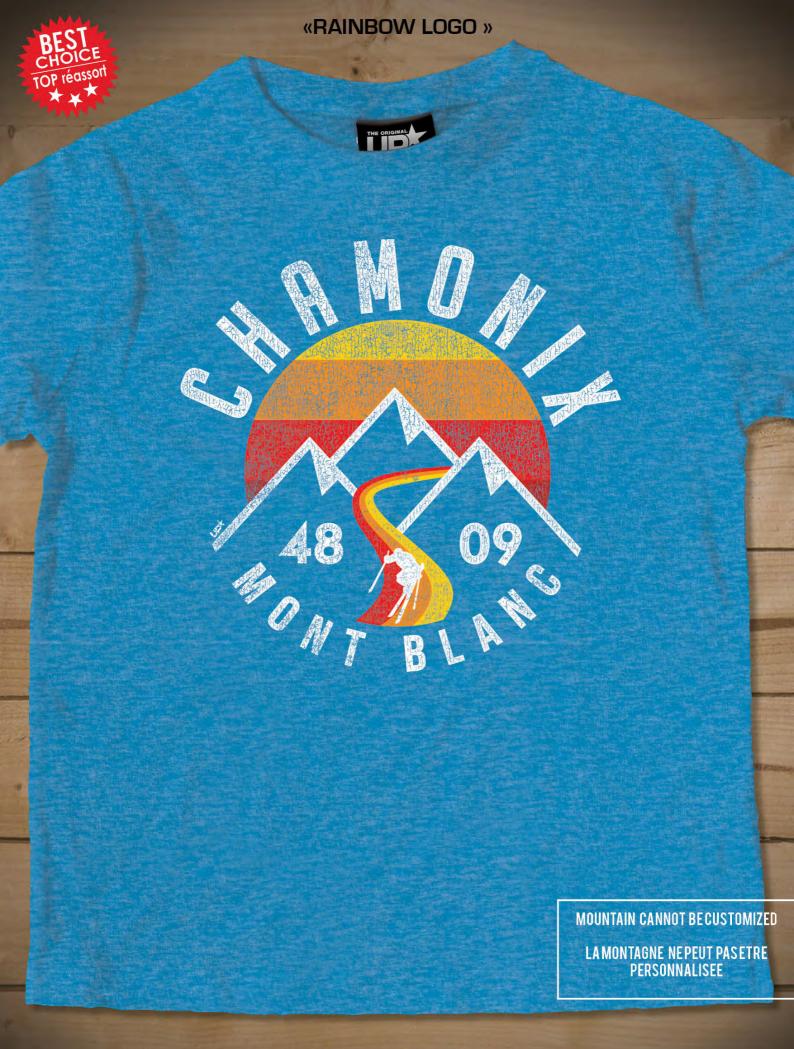

STATION PEUT EGALEMENT REMPLACER LE TEXTE DU BAS (A SPECIFIER SUR LA COMMANDE)

LIGHT GREY # 6-8-10-12-14

**KI5379** 

NEW







**«TEDDY COOL»** 





### JPELX PAS

#### J'AI FREESTYLE @VALLOIRE

KI5208F

CHINA BLUE # 6-8-10-12-14







#### «KING OF SNOW»





ON WILDSCHÖNAU THRONE















## SPORT



#### «WOLF MOUNTAIN»















DRAPEAU UNIQUEMENT POUR Suisse et autriche (a cause de La couleur)

MOUNTAIN CANNOT BECUSTOMIZED

LAMONTAGNE NEPEUT PASETRE PERSONNALISEE

CITY NAME Nom Station (1)

NEW

**«SKI FLEX»** 

THE ORIGIN

KI5364

B

#### «IMPLOSION SKI »

MOUNTAIN IN THE BACKGROUND CAN BE CUSTOMIZED

LA MONTAGNE EN ARRIERE PLANPEUT Etre personnalisee

ARLBERG #

OF QUA









TTE MINI

«IMPLOSION SNOWBOARD »





1



AUSTRIA SNOWBOARD TEAM



## LOGO SOUVENIR









«IBEX LOGO 70s»





1

### GRISCHUN





B

#### COLLECTION WINTER 2019/20 - HIVER 2019/20

### GIRLS FILLES



### GLAMOUR ANIMALS















#### **«SUPER COOL BUNNY»**



ANDERMAT

### Super Cool





#### «3 CATS STRASS»



### COOL CATS





"Together" is the Best Place to be

C

#### OF MERIBEL

**KM5054** 

ASH GREY # 4-6-8-10-12-14

2 YEARS NOT AVAILABLE 2ans non disponible



STRASS

## PINGOO



#### «PINGOO LOVE»



love is in the air

courchevel

**M5388** 

LIGHT GREY # 6-8-10-12-14

NEW



### les 2 alpes DON'T WORRy

#### BE HAPPY

2 YEARS NOT AVAILABLE 2ans non disponible

C





STRASS

# UNICORNS LICORNES







KN4996 WHITE # 2-4-6-8-10-12-14 \*







Les Arcs

### MINI GIRLS













С





#### **«EMMY HUSKY»**



"Best Friends for Ever"

CRYSTAL GLITTE