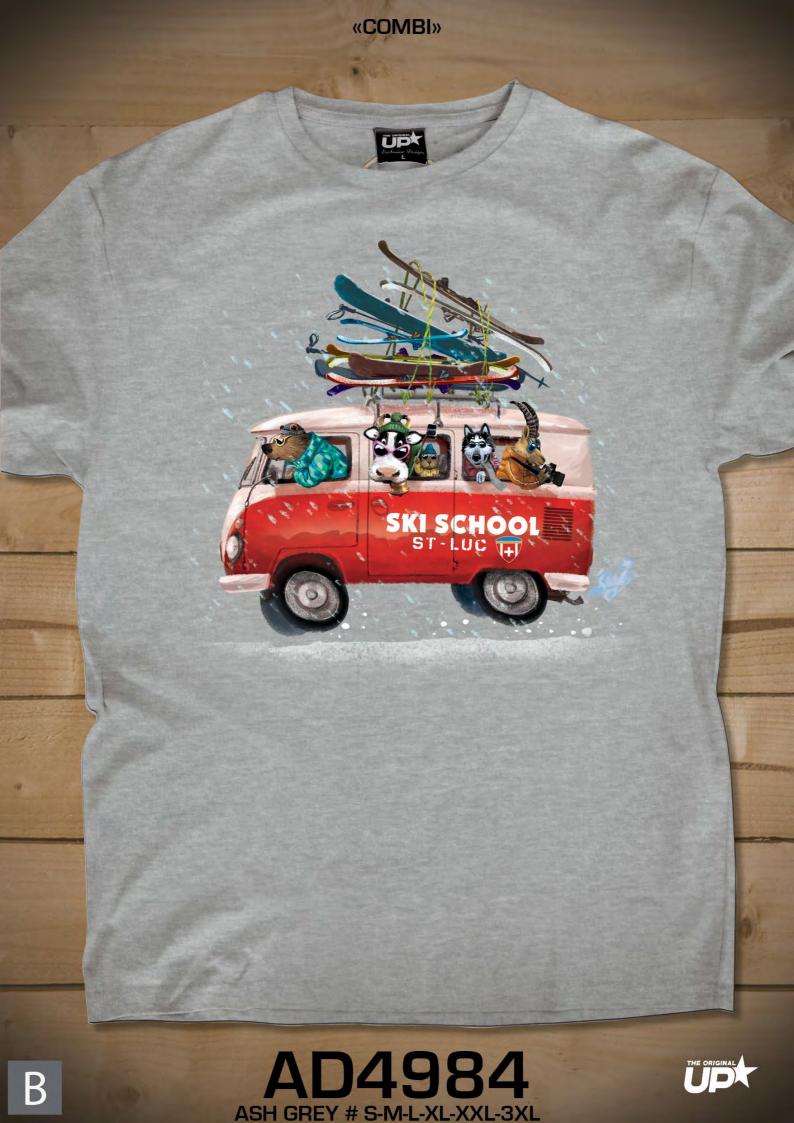

#### «COMBI AVENTURES »

TEXT ON THE VAN CAN BE CUSTOMIZED

LE TEXTE SUR LE VAN PEUT ETRE Personnalise

SKI TEAM

KI4984 ASH GREY # 2-4-6-8-10

EXAMPLE OF CUSTOMIZATION EXEMPLE DE PERSONNALISATION

AD4982/E

**«DINO DAB»** 