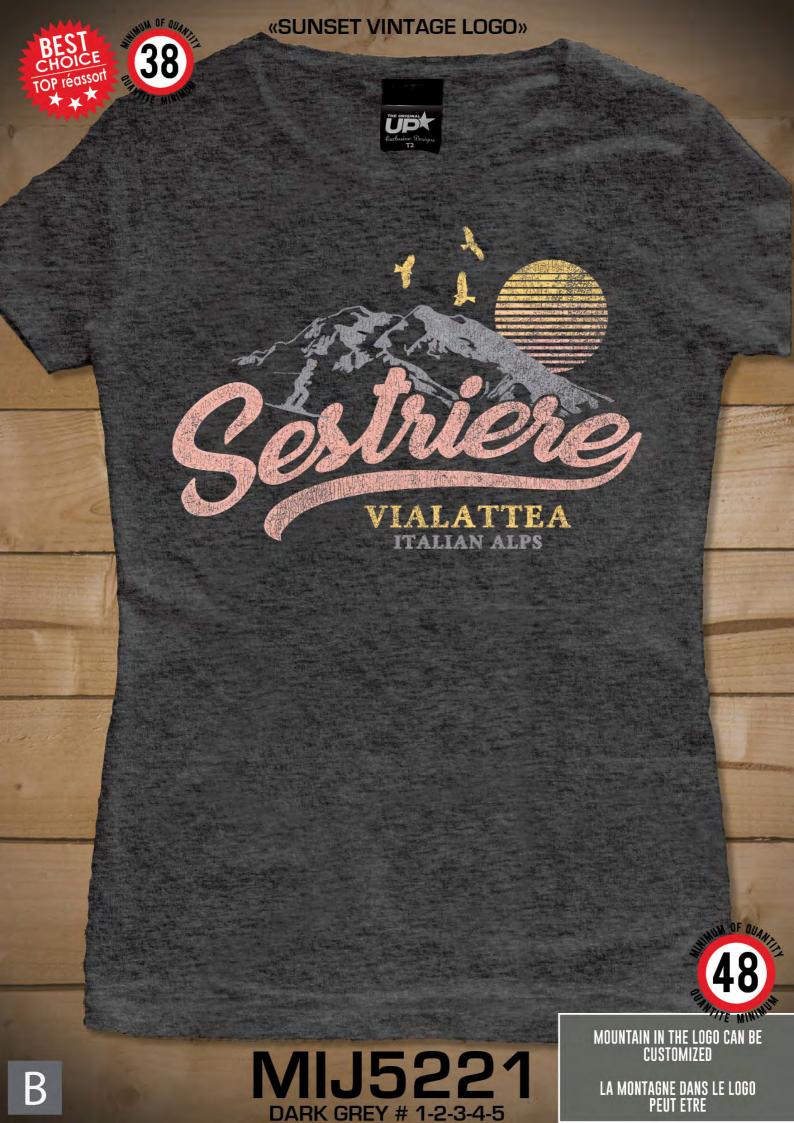

712

**EXAMPLES OF CUSTOMIZATION / EXEMPLES DE PERSONALISATIONS** 



#### «CRESTLINE »

MOUNTAIN IN THE BACKGROUND CAN BE CUSTOMIZED

LA MONTAGNE EN ARRIERE PLANPEUT ETRE PERSONNALISEE



#### · M · Ü · R · R · E · N · <sup>\*</sup>/<sub>GER-MÖNCH-JUNGFR</sub>



M·E·G·È·V·E



EXAMPLES OF CUSTOMIZATION/ EXEMPLES DE PERSONNALISATION



# VELVET FLOCK LOGO LOGO VELOURS FLOCKE





«COORDS GEO »







B



**D3326** 

DARK DENIM # S-M-L-XL-XXL

LOURS

EXAMPLES







RE-ORDERS WITH ASSORTMENTQUAN-TITY AND VARIABLE LEADTIME

TMENT QU

REASSORTS AVECQUANTITEFIXE Etdelais surdemande





VDF FRANCE Route de Woerth 67360 DURRENBACH Tel : +33 (0)3 88 90 73 81 pm@up-star.com

## COLLECTION WINTER 2019/20 - HIVER 2019/20

# WOMEN FEMME



LOGOS FROM THE 70'5 LOGOS DES ANNÉES 7()

THE ORIGINAL







## «IBEX LOGO 70s»



1

# PITZTAL





B

NEW





## **«VINTAGE LEGENDARY»**



Legendary??

strian Alps^

AM FIRLBERG

MOUNTAIN IN THE ELLIPSE CAN BE CUSTOMIZED

LA MONTAGNE DNS L'ELLIPSE PEUT ETRE Personnalisee









# LOGO SOUVENIR SUPER CUSTOMISABLE

SUPER CUSTOMISABLE ! SUPER PERSONNALISABLE !



## **«FOLK MOUNTAIN STRASS»**



Grindelwald

AMANIANS.



C



SIRASS

STRASS



### **«FOLK MOUNTAIN STRASS»**









С



STRASS

-STRASS



#### **«OLD VINTAGE LOGO»**



# KAPRUN AN. 3203

## KITZSTEINHORN Austria

**MIJ5128WM** 

WHITE MIX # 1-2-3-4-5



MOUNTAIN CAN BE CUSTOMIZED

LA MONTAGNE PEUT ETRE Personnalisee







#### «SUMMIT LABEL»



TERPERIDE 3233

MIJ3306 CHINA DENIM # 1-2-3-4-5



MOUNTAIN IN THE BACKGROUND CAN BE Customized (can be grouped with men Ad4883 T-S