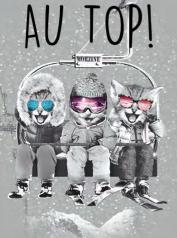

SNOW»





ON WILDSCHÖNAU THRONE















## SPORT



#### «WOLF MOUNTAIN»















DRAPEAU UNIQUEMENT POUR Suisse et autriche (a cause de La couleur)

MOUNTAIN CANNOT BECUSTOMIZED

LAMONTAGNE NEPEUT PASETRE PERSONNALISEE

CITY NAME Nom Station (1)

NEW

**«SKI FLEX»** 

THE ORIGIN

KI5364

B

#### «IMPLOSION SKI »

MOUNTAIN IN THE BACKGROUND CAN BE CUSTOMIZED

LA MONTAGNE EN ARRIERE PLANPEUT Etre personnalisee

ARLBERG #

OF QUA









TTE MINI

«IMPLOSION SNOWBOARD »





1



AUSTRIA SNOWBOARD TEAM



## LOGO SOUVENIR









«IBEX LOGO 70s»





1

### GRISCHUN





B

#### COLLECTION WINTER 2019/20 - HIVER 2019/20

### GIRLS FILLES



### GLAMOUR ANIMALS















#### **«SUPER COOL BUNNY»**



ANDERMAT

### Super Cool





#### «3 CATS STRASS»



### COOL CATS





"Together" is the Best Place to be

C

#### OF MERIBEL

**KM5054** 

ASH GREY # 4-6-8-10-12-14

2 YEARS NOT AVAILABLE 2ans non disponible



STRASS

## PINGOO



#### «PINGOO LOVE»



love is in the air

courchevel

**M5388** 

LIGHT GREY # 6-8-10-12-14

NEW



### les 2 alpes DON'T WORRy

#### BE HAPPY

2 YEARS NOT AVAILABLE 2ans non disponible

C





STRASS

# UNICORNS LICORNES







KN4996 WHITE # 2-4-6-8-10-12-14 \*







Les Arcs

### MINI GIRLS













С





#### **«EMMY HUSKY»**



"Best Friends for Ever"

CRYSTAL GLITTER PAILLETTES CRISTAL

С



PAILINA GITTER ETTESTIER SROSES

#### CRYSTAL GLITTER PAILLETTES CRISTAL

Nendaz

KM5210 WHITE # 2-4-6-8-10





#### **«SNOW PRINCESS 2»**







С

des Neiges



morzine

STRASS

STRASS



С







**TEXTE EN FRANCAIS**