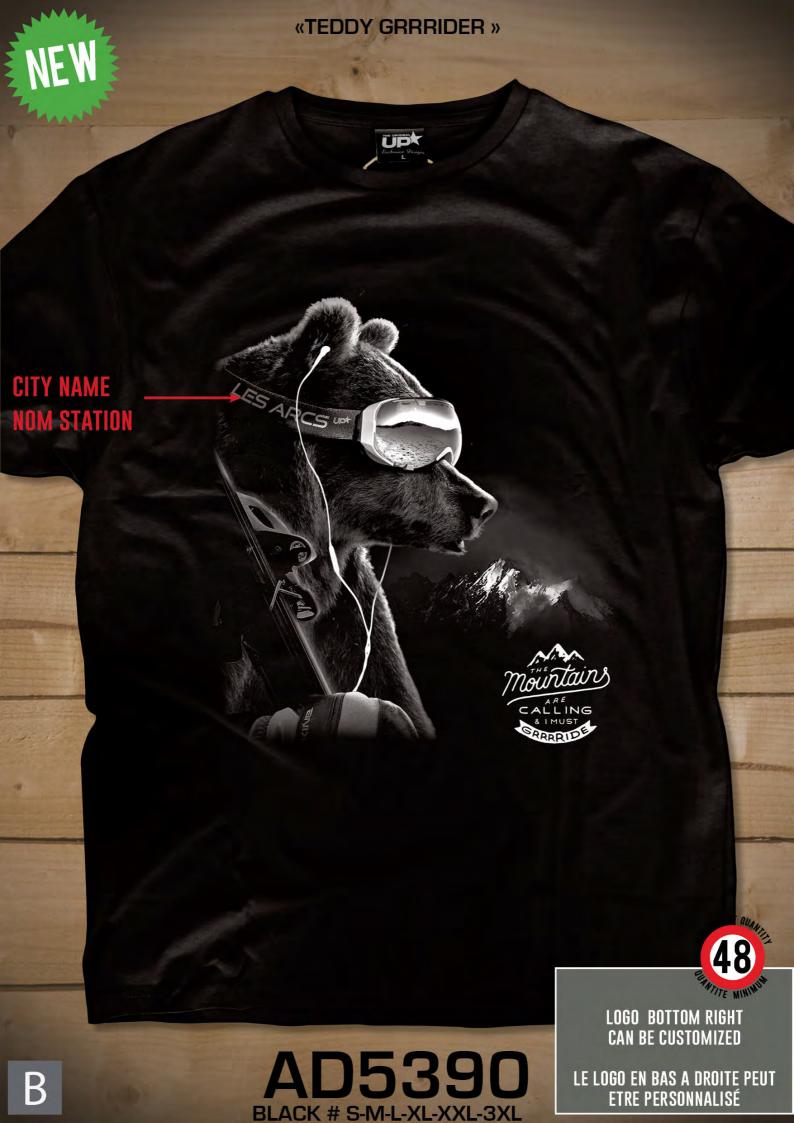

WINTER 2019/20 - HIVER 2019/20 MEN HOMME



LOGOS FROM THE 70'5 LOGOS DES ANNÉES 7()







MOUNTAIN CANNOT BECUSTOMIZED Lamontagne nepeut pasetre Personnalisee









#### «MOUNTAINS ARE CALLING »

NEW



LAMONTAGNE PEUTETRE PERSONNALISEE



SCHO

### Mountains ARE CALLING AND YOU MUST SKI

AUSTRIA



«IBEX LOGO 70s»





1

## GRISCHUN





B









## «COOL» DESIGNS





«WOLF MOUNTAIN»











#### **«WOLF MOUNTAIN SNOWBOARD»**



### WILD STYLE







UP



TIROL

AD5368 BLACK # S-M-L-XL-XXL-3XL MOUNTAIN CANNOT BECUSTOMIZED

LAMONTAGNE NEPEUT PASETRE Personnalisee













MOUNTAIN CANBECUSTOMIZED

LAMONTAGNE PEUTETRE PERSONNALISEE





## ROAD ride TRID

#### our HOME is where the SNOW is

CHANONIA

UP

AD5366 MOSS KHAKI # S-M-L-XL-XXL



**CITY NAME** 

NOM STATION

NEW







#### **«TEDDY COOL»**

BEER CAN COULD BE CHANGED ON DE-Mand

LA CANETTE DE BIERE PEUT CHANGER SUR DEMANDE

TE MININ

## KEEP COOL, NO STRESS ! TEDDY BEER!





@VALLDIKE

**TEXTE FRANCAIS** 

AD4969BX





BEER CAN COULD BE CHANGED ON DE-MAND

LA CANETTE DE BIERE PEUT CHANGER SUR DEMANDE

MUM OF QUA

WTITE MININ



### TOUJOURS COOL, JAMAIS STRESSÉ ! TEDDY BEER

BEER

#### INSENSIBLE À LA PRESSION ! @VALLOIRE



**ENGLISH TEXTS** 











AD4207 BLACK # S-M-L-XL-XXL-3XL



SEEN ON TU

Hugo Egon Balder on austrian primetime TV show January 2019



**«TEDDY KING OF SNOW »** 





### KING OF SNOW







AD4212M MOSS KHAKI # S-M-L-XL-XXL

AD4212AG ASHGREY # S-M-L-XL-XXL-3XL «MINI TEDDY BG »



# BEALGOSSE

## DES PISTES

**D4982** 

DARK DENIM # S-M-L-XL-XXI



WITH ENGLISH TEXTS

**