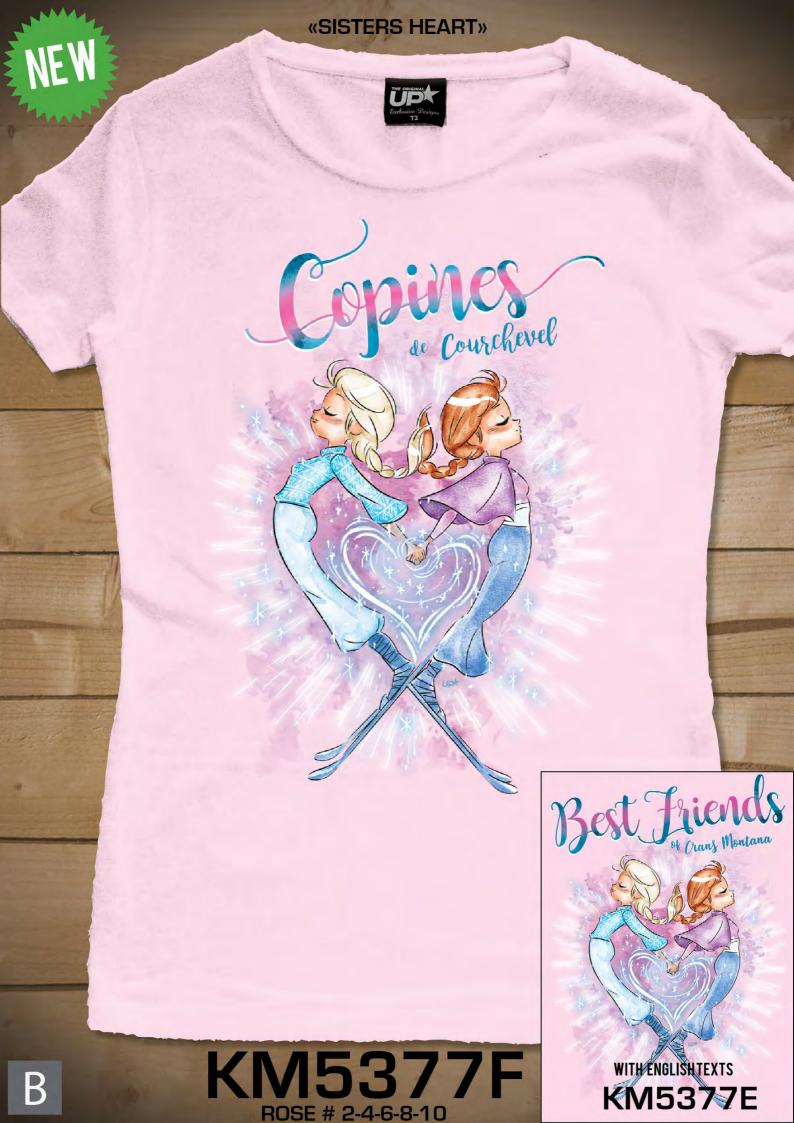

«IMPLOSION SNOWBOARD »





1



AUSTRIA SNOWBOARD TEAM



## LOGO SOUVENIR









«IBEX LOGO 70s»





1

### GRISCHUN





B

#### COLLECTION WINTER 2019/20 - HIVER 2019/20

### GIRLS FILLES



### GLAMOUR ANIMALS















#### **«SUPER COOL BUNNY»**



ANDERMAT

### Super Cool





#### «3 CATS STRASS»



### COOL CATS





"Together" is the Best Place to be

C

#### OF MERIBEL

**KM5054** 

ASH GREY # 4-6-8-10-12-14

2 YEARS NOT AVAILABLE 2ans non disponible



STRASS

## PINGOO



#### «PINGOO LOVE»



love is in the air

courchevel

**M5388** 

LIGHT GREY # 6-8-10-12-14

NEW



### les 2 alpes DON'T WORRy

#### BE HAPPY

2 YEARS NOT AVAILABLE 2ans non disponible

C





STRASS

# UNICORNS LICORNES







KN4996 WHITE # 2-4-6-8-10-12-14 \*







Les Arcs

### MINI GIRLS













С





#### **«EMMY HUSKY»**



"Best Friends for Ever"

CRYSTAL GLITTER PAILLETTES CRISTAL

С



PAILINA GITTER ETTESTIER SROSES

#### CRYSTAL GLITTER PAILLETTES CRISTAL

Nendaz

KM5210 WHITE # 2-4-6-8-10





#### **«SNOW PRINCESS 2»**







С

des Neiges



morzine

STRASS

STRASS



С







**TEXTE EN FRANCAIS** 









#### COOL DESIGNS













### LOGOSOUVENIR SUPER CUSTOMISABLE ! SUPER PERSONNALISABLE !







#### «FLOWER LOGO»

1STMINIMUMQTY = 38 PCS, ALL STYLES

QTE MINIMUM 1ERE CDE= 38 PCS, TOUS Styles confondus





KM5220 WHITE # 6-8-10-12-14

EXAMPLE OF CUSTOMIZATION/ EXEMPLE DE PERSONNALISATION



2 YEARS NOT AVAILABLE 2ans non disponible

B