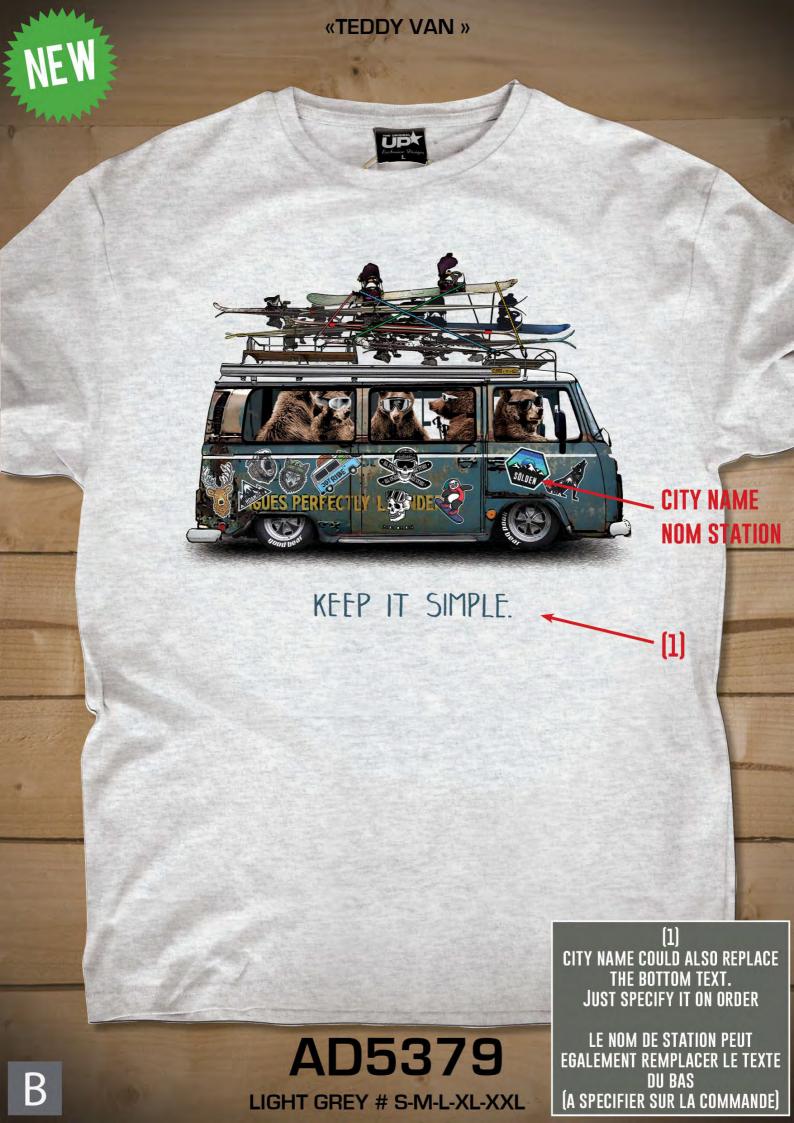

#### our HOME is where the SNOW is

CHANON

**NOM STATION** 

NEW

#### KEEP IT SIMPLE.

[1] CITY NAME COULD ALSO REPLACE The Bottom Text. Just specify it on order

(1)

LE NOM DE STATION PEUT EGALEMENT REMPLACER LE TEXTE DU BAS (A SPECIFIER SUR LA COMMANDE)

LIGHT GREY # 6-8-10-12-14

**KI5379** 

NEW

**«TEDDY COOL»** 