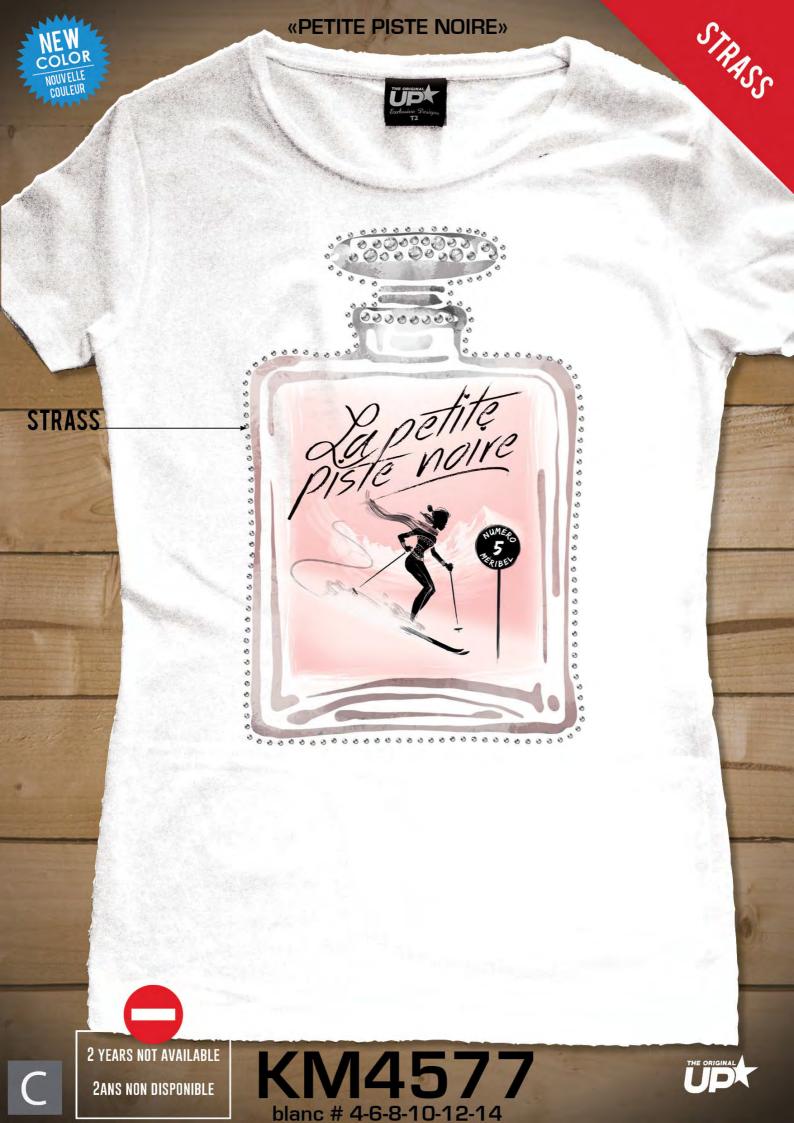

lace to be

C

#### OF MERIBEL

**KM5054** 

ASH GREY # 4-6-8-10-12-14

2 YEARS NOT AVAILABLE 2ans non disponible



STRASS

## PINGOO



#### «PINGOO LOVE»



love is in the air

courchevel

**M5388** 

LIGHT GREY # 6-8-10-12-14

NEW



### les 2 alpes DON'T WORRy

#### BE HAPPY

2 YEARS NOT AVAILABLE 2ans non disponible

C





STRASS

# UNICORNS LICORNES







KN4996 WHITE # 2-4-6-8-10-12-14 \*







Les Arcs

### MINI GIRLS













С





#### **«EMMY HUSKY»**



"Best Friends for Ever"

CRYSTAL GLITTER PAILLETTES CRISTAL

С



PAILINA GITTER ETTESTIER SROSES

#### CRYSTAL GLITTER PAILLETTES CRISTAL

Nendaz

KM5210 WHITE # 2-4-6-8-10





#### **«SNOW PRINCESS 2»**







С

des Neiges



morzine

STRASS

STRASS



С







**TEXTE EN FRANCAIS** 









#### COOL DESIGNS













### LOGOSOUVENIR SUPER CUSTOMISABLE ! SUPER PERSONNALISABLE !







#### «FLOWER LOGO»

1STMINIMUMQTY = 38 PCS, ALL STYLES

QTE MINIMUM 1ERE CDE= 38 PCS, TOUS Styles confondus





KM5220 WHITE # 6-8-10-12-14

EXAMPLE OF CUSTOMIZATION/ EXEMPLE DE PERSONNALISATION



2 YEARS NOT AVAILABLE 2ans non disponible

B