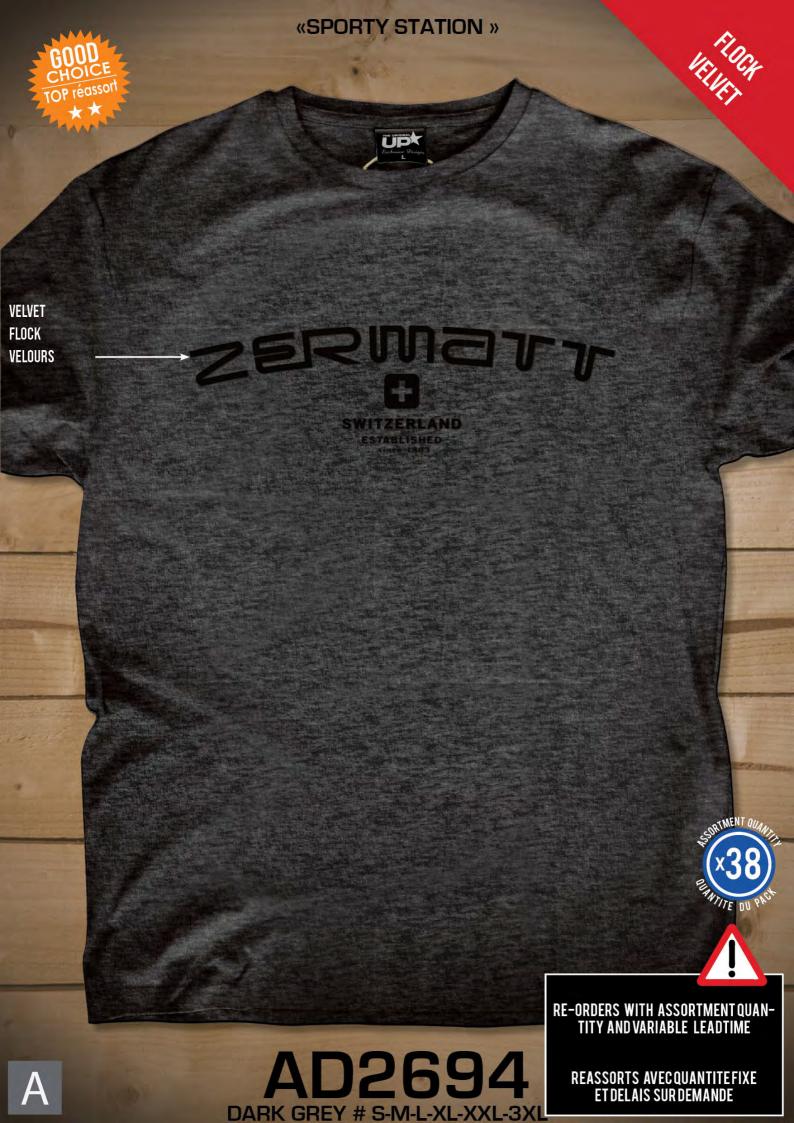

UP

URTH

SIDE ZERMATT

FAKE PRINT Impression Trompe l'oeil

LOGO PERSONNALISABLE

**CUSTOMISABLE LOGO** 

. 345

5

# VELVET FLOCK LOGO LOGO VELOURS FLOCKE

«COORDS GEO »

B

**D3326** 

DARK DENIM # S-M-L-XL-XXL

LOURS

EXAMPLES

RE-ORDERS WITH ASSORTMENTQUAN-TITY AND VARIABLE LEADTIME