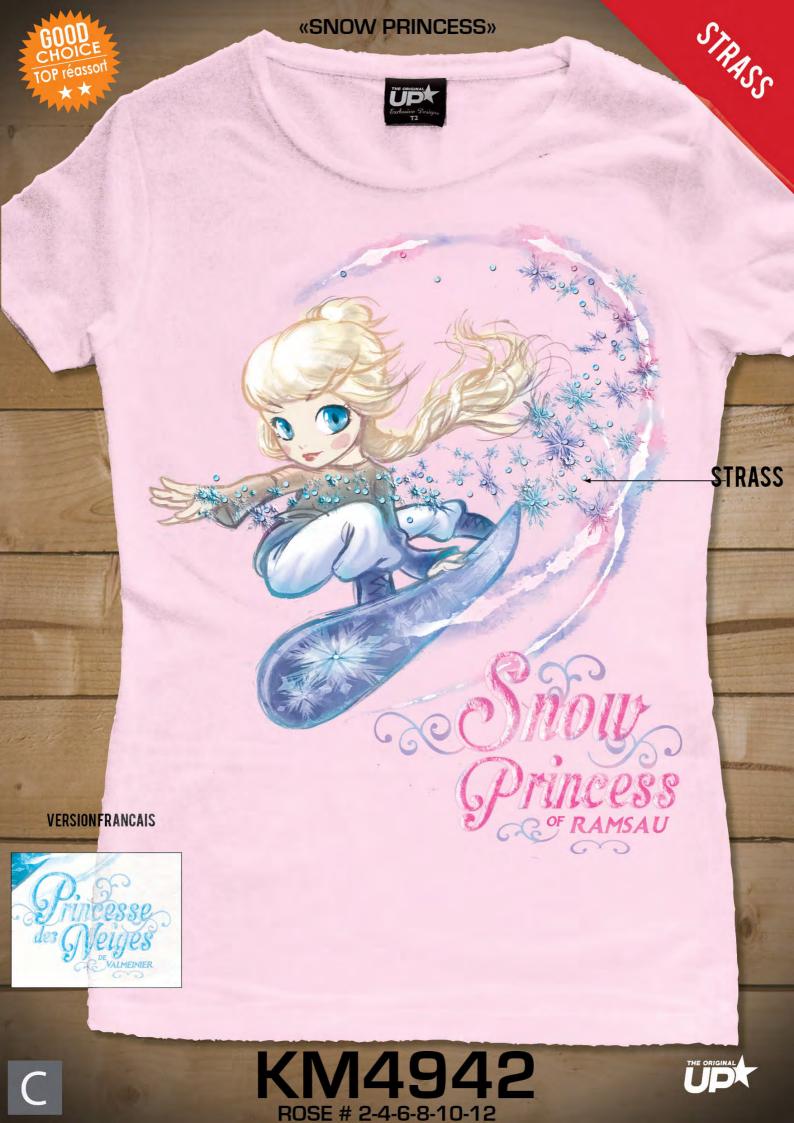

#### **«SNOW PRINCESS 2»**

С

des Neiges

morzine

STRASS

STRASS

С

**TEXTE EN FRANCAIS** 