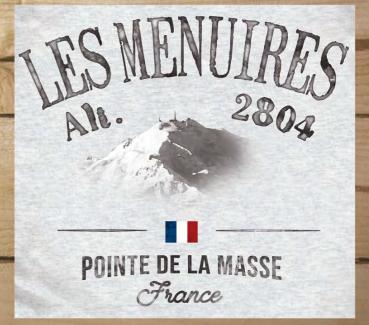

dépasseras pas les quatre-vins-chauds à l'heure Tu feras attention au coup de barre rocheuse Tu honoreras la tartiflette près-stu pas avant 17h tu commenceres



AD5372 détail des textes

**«SKIEURS DE BOSSES - BUMPS RIDER»** 





## SKIEURDE

Brohe

**ENGLISH TEXT** 







#### «I HAVE A DREAM»



## HAVE A DREAM

VAL D'ISÈRE

LA AND MENTY







## SUPER CUSTOMISABLE ! SUPER PERSONNALISABLE !

SOUVENIR



«LOGO SOUTH »



LOGOIS CUSTOMIZABLE LELOGOESTPERSONNALISABLE











AD5185



**EXAMPLES OF CUSTOMIZATION / EXEMPLES DE PERSONALISATIONS** 









#### **«OLD VINTAGE LOGO »**



MOUNTAIN INTHEMIDDLECANBECUSTO-Mized

LA MONTAGNE AUCENTRE PEUTETRE PERSONNALISEE





## AIGUILLE ROUGE





**AD5128LG** 



#### **EXAMPLES OF CUSTOMIZATION / EXEMPLES DE PERSONALISATIONS**









**«TOP OF NATURE LOGO »** 

UP



LELOGOETLA MONTAGNE Sont Personnalisables

UPt

ALTITUDE.4478

AD4954CD

CHINA DENIM # S-M-L-XL-XXL-3XL





ALTITUDE.4478



Upt



Upt



B

AD4954DD

DARK DENIM # S-M-L-XL-XXL

### **AD4954**

**EXAMPLES OF CUSTOMIZATION / EXEMPLES DE PERSONALISATIONS** 

## KLOSTERS VALDISERE

ALT. 2843\*

ALTITUDE 1850"









ALTITUDE M4478



### AD4883

**EXAMPLES OF CUSTOMIZATION / EXEMPLES DE PERSONALISATIONS** 



#### **«RAYLIGHT»**

MOUNTAIN IN THE BACKGROUND CAN BE CUSTOMIZED

LA MONTAGNE EN ARRIERE PLANPEUT ETRE PERSONNALISEE OF QUARE



Dents du Midi



### AD4547

#### **EXAMPLES OF CUSTOMIZATION / EXEMPLES DE PERSONALISATIONS**





## AD4712

**EXAMPLES OF CUSTOMIZATION / EXEMPLES DE PERSONALISATIONS** 



#### «CRESTLINE »

MOUNTAIN IN THE BACKGROUN