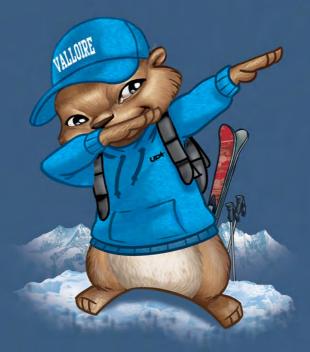

### DES PISTES

**KI4982** 

**DARK DENIM # 2-4-6-8-10** 

OF SAAS-FEE with english texts

KI4982E

B

«MARMOTTE DAB »

### BE COOL!

**TEXTE FRANCAIS** 