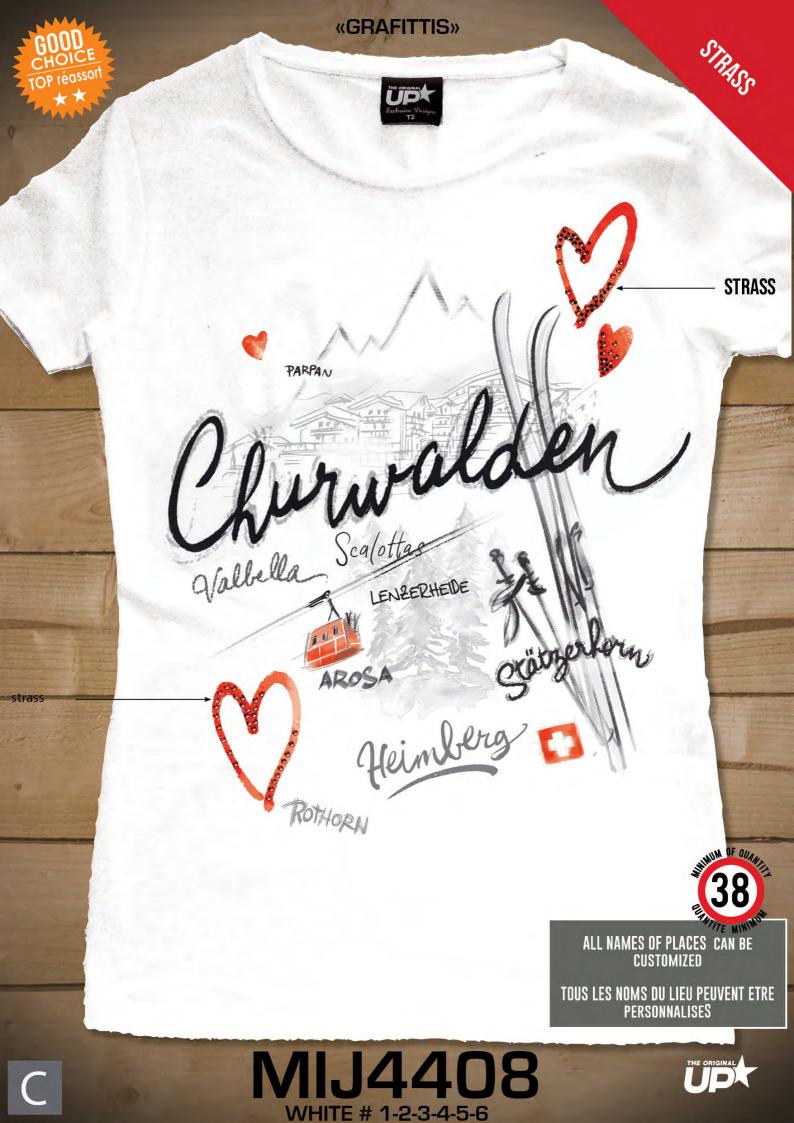

### **«WINTER NIGHT LOVE»**

MIJ4527 MEDIUM GREY # 1-2-3-4-5

С

SIRASS

STRASS

ALL NAMES OF PLACES CAN BE CUSTOMIZED

TOUS LES NOMS DU LIEU PEUVENT ETRE Personnalises