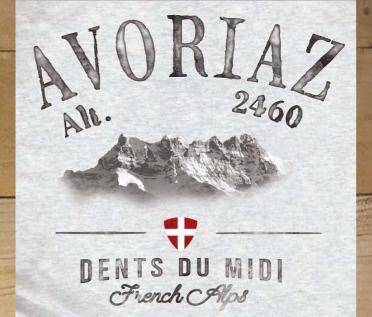

#### **«RAYLIGHT»**

MOUNTAIN IN THE BACKGROUND CAN BE CUSTOMIZED

LA MONTAGNE EN ARRIERE PLANPEUT ETRE PERSONNALISEE OF QUARE

Dents du Midi