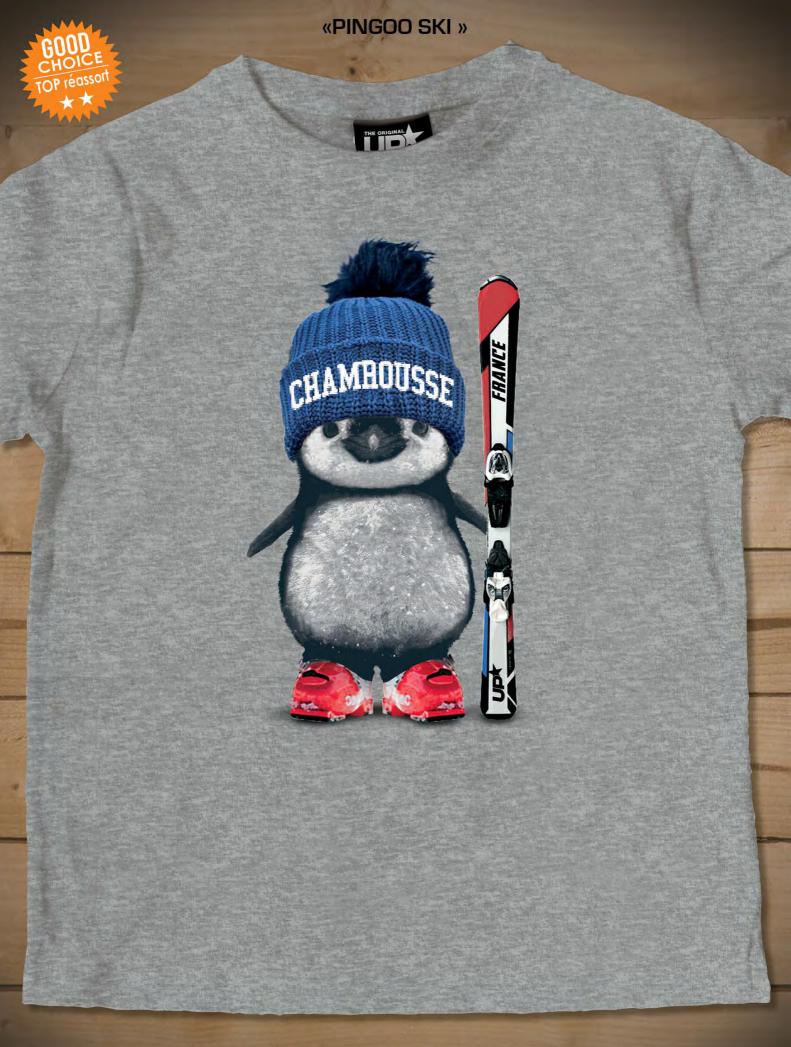

## PINGOO

#### «PINGOO LOVE»

love is in the air

courchevel

**M5388** 

LIGHT GREY # 6-8-10-12-14

NEW