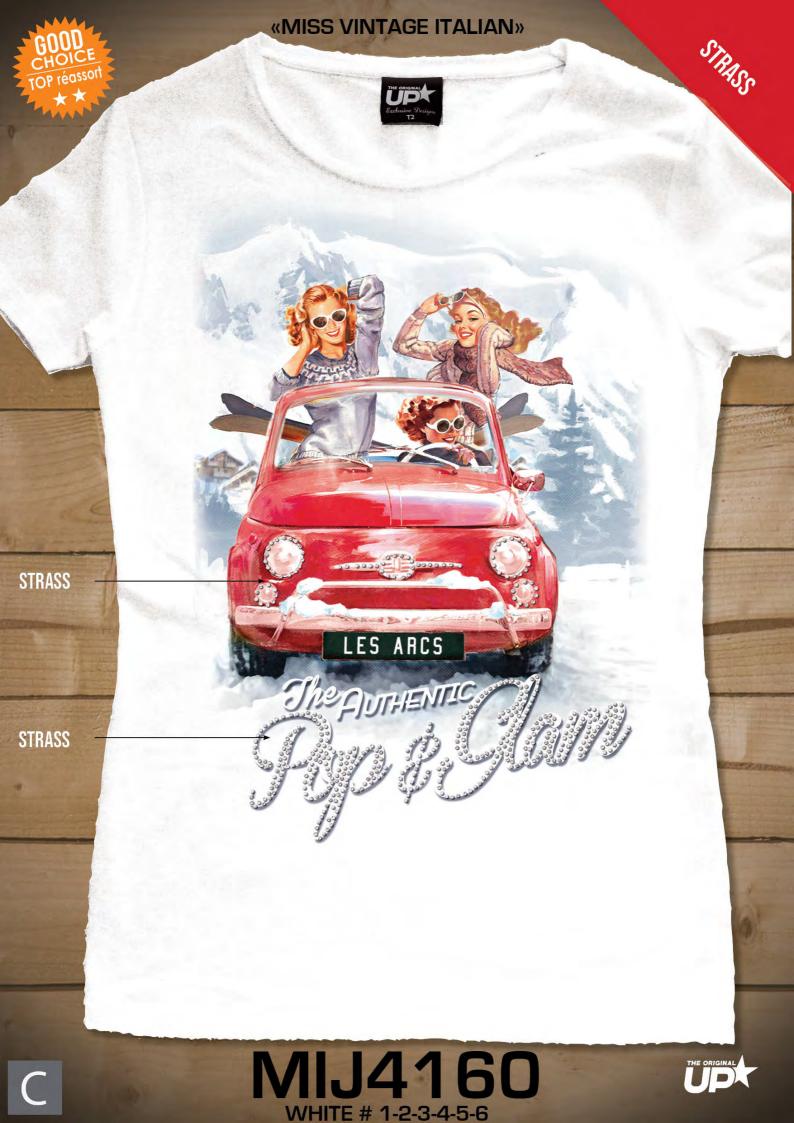

### **«WINTER NIGHT LOVE»**

MIJ4527 MEDIUM GREY # 1-2-3-4-5

С

SIRASS

STRASS

ALL NAMES OF PLACES CAN BE CUSTOMIZED

TOUS LES NOMS DU LIEU PEUVENT ETRE Personnalises