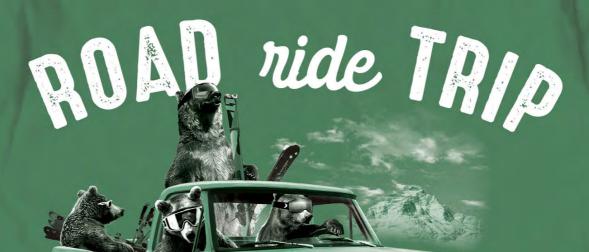

t au pays







NEW

«HUSKIXROSS»







UD

01

RESORT LOGO or city name

LOGO OU NOM De la station la Pla















«MINI TEDDY BEAU GOSSE »





# BEALGOSSE

LACL

### DES PISTES

**KI4982** 

**DARK DENIM # 2-4-6-8-10** 

OF SAAS-FEE with english texts

KI4982E

B

«MARMOTTE DAB »



### BE COOL!





**TEXTE FRANCAIS** 









#### «COMBI AVENTURES »

TEXT ON THE VAN CAN BE CUSTOMIZED

LE TEXTE SUR LE VAN PEUT ETRE Personnalise



SKI TEAM

KI4984 ASH GREY # 2-4-6-8-10



EXAMPLE OF CUSTOMIZATION EXEMPLE DE PERSONNALISATION

AD4982/E

**«DINO DAB»** 





#### C'EST MOI LE PLUS FORT





# PARODY PARODIE



















B



#### **«GALACTIC SKI SCHOOL»**









NEW













#### DARK PIPER















MOUNTAIN CANBECUSTOMIZED

LAMONTAGNE PEUTETRE PERSONNALISEE





#### our HOME is where the SNOW is

CHANON





**NOM STATION** 

NEW









#### KEEP IT SIMPLE.

[1] CITY NAME COULD ALSO REPLACE The Bottom Text. Just specify it on order

(1)

LE NOM DE STATION PEUT EGALEMENT REMPLACER LE TEXTE DU BAS (A SPECIFIER SUR LA COMMANDE)

LIGHT GREY # 6-8-10-12-14

**KI5379** 

NEW







**«TEDDY COOL»** 





### JPELX PAS

#### J'AI FREESTYLE @VALLOIRE

KI5208F

CHINA BLUE # 6-8-10-12-14







#### «KING OF SNOW»





ON WILDSCHÖNAU THRONE















## SPORT



#### «WOLF MOUNTAIN»















DRAPEAU UNIQUEMENT POUR Suisse et autriche (a cause de La couleur)

MOUNTAIN CANNOT BECUSTOMIZED

LAMONTAGNE NEPEUT PASETRE PERSONNALISEE

CITY NAME Nom Station (1)

NEW

**«SKI FLEX»** 

THE ORIGIN

KI5364

B

#### «IMPLOSION SKI »

MOUNTAIN IN THE BACK