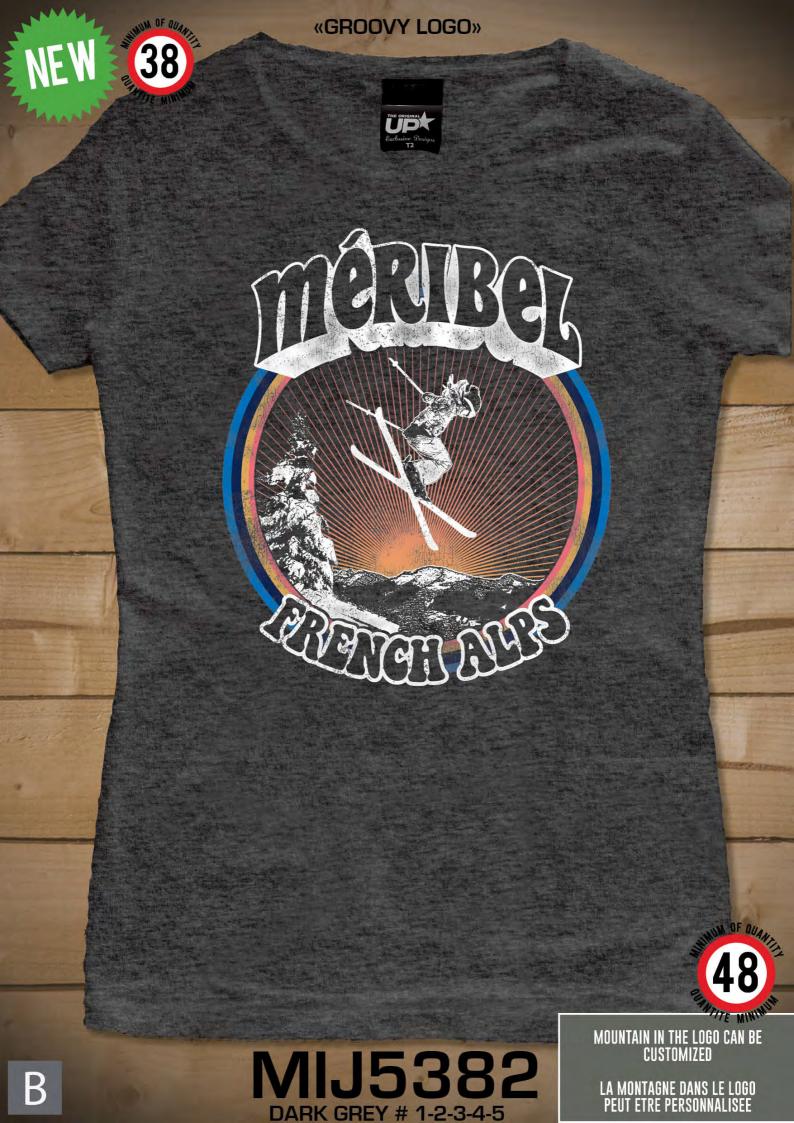

D4712

**EXAMPLES OF CUSTOMIZATION / EXEMPLES DE PERSONALISATIONS** 



#### «CRESTLINE »

MOUNTAIN IN THE BACKGROUND CAN BE CUSTOMIZED

LA MONTAGNE EN ARRIERE PLANPEUT ETRE PERSONNALISEE



#### · M · Ü · R · R · E · N · <sup>\*</sup>/<sub>GER-MÖNCH-JUNGFR</sub>



M·E·G·È·V·E



EXAMPLES OF CUSTOMIZATION/ EXEMPLES DE PERSONNALISATION



# VELVET FLOCK LOGO LOGO VELOURS FLOCKE





«COORDS GEO »







B



**D3326** 

DARK DENIM # S-M-L-XL-XXL

LOURS

EXAMPLES







RE-ORDERS WITH ASSORTMENTQUAN-TITY AND VARIABLE LEADTIME

TMENT QU

REASSORTS AVECQUANTITEFIXE Etdelais surdemande





VDF FRANCE Route de Woerth 67360 DURRENBACH Tel : +33 (0)3 88 90 73 81 pm@up-star.com

## COLLECTION WINTER 2019/20 - HIVER 2019/20

# WOMEN FEMME



LOGOS FROM THE 70'5 LOGOS DES ANNÉES 7()

THE ORIGINAL







## «IBEX LOGO 70s»



1

# PITZTAL





B

NEW





## **«VINTAGE LEGENDARY»**



Legendary??

strian Alps^

AM FIRLBERG

MOUNTAIN IN THE ELLIPSE CAN BE CUSTOMIZED

LA MONTAGNE DNS L'ELLIPSE PEUT ETRE Personnalisee









# LOGO SOUVENIR SUPER CUSTOMISABLE

SUPER CUSTOMISABLE ! SUPER PERSONNALISABLE !



## **«FOLK MOUNTAIN STRASS»**



Grindelwald

AMANIANS.



C



SIRASS

STRASS



### **«FOLK MOUNTAIN STRASS»**









С



STRASS

-STRASS



#### **«OLD VINTAGE LOGO»**



# KAPRUN AN. 3203

## KITZSTEINHORN Austria

**MIJ5128WM** 

WHITE MIX # 1-2-3-4-5



MOUNTAIN CAN BE CUSTOMIZED

LA MONTAGNE PEUT ETRE Personnalisee







#### «SUMMIT LABEL»



TERPERIDE 3233

MIJ3306 CHINA DENIM # 1-2-3-4-5



MOUNTAIN IN THE BACKGROUND CAN BE Customized (can be grouped with men Ad4883 T