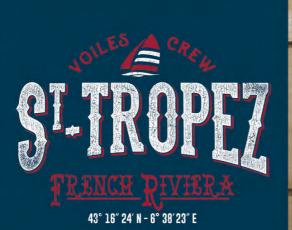

## SUPER CUSTOMISABLE ! SUPER PERSONNALISABLE !

SOUVENIR



«LOGO SOUTH »



LOGOIS CUSTOMIZABLE LELOGOESTPERSONNALISABLE











AD5185



**EXAMPLES OF CUSTOMIZATION / EXEMPLES DE PERSONALISATIONS** 









#### **«OLD VINTAGE LOGO »**



MOUNTAIN INTHEMIDDLECANBECUSTO-Mized

LA MONTAGNE AUCENTRE PEUTETRE PERSONNALISEE





## AIGUILLE ROUGE





**AD5128LG** 



#### **EXAMPLES OF CUSTOMIZATION / EXEMPLES DE PERSONALISATIONS**









**«TOP OF NATURE LOGO »** 

UP



LELOGOETLA MONTAGNE Sont Personnalisables

UPt

ALTITUDE.4478

AD4954CD

CHINA DENIM # S-M-L-XL-XXL-3XL





ALTITUDE.4478



Upt



Upt



B

AD4954DD

DARK DENIM # S-M-L-XL-XXL

### **AD4954**

**EXAMPLES OF CUSTOMIZATION / EXEMPLES DE PERSONALISATIONS** 

## KLOSTERS VALDISERE

ALT. 2843\*

ALTITUDE 1850"









ALTITUDE M4478



### AD4883

**EXAMPLES OF CUSTOMIZATION / EXEMPLES DE PERSONALISATIONS** 



#### **«RAYLIGHT»**

MOUNTAIN IN THE BACKGROUND CAN BE CUSTOMIZED

LA MONTAGNE EN ARRIERE PLANPEUT ETRE PERSONNALISEE OF QUARE



Dents du Midi



### AD4547

#### **EXAMPLES OF CUSTOMIZATION / EXEMPLES DE PERSONALISATIONS**





## AD4712

**EXAMPLES OF CUSTOMIZATION / EXEMPLES DE PERSONALISATIONS** 



#### «CRESTLINE »

MOUNTAIN IN THE BACKGROUND CAN BE CUSTOMIZED

LA MONTAGNE EN ARRIERE PLANPEUT ETRE PERSONNALISEE



#### · M · Ü · R · R · E · N · <sup>\*</sup>/<sub>GER-MÖNCH-JUNGFR</sub>



M·E·G·È·V·E



EXAMPLES OF CUSTOMIZATION/ EXEMPLES DE PERSONNALISATION



# VELVET FLOCK LOGO LOGO VELOURS FLOCKE





«COORDS GEO »







B



**D3326** 

DARK DENIM # S-M-L-XL-XXL

LOURS

EXAMPLES