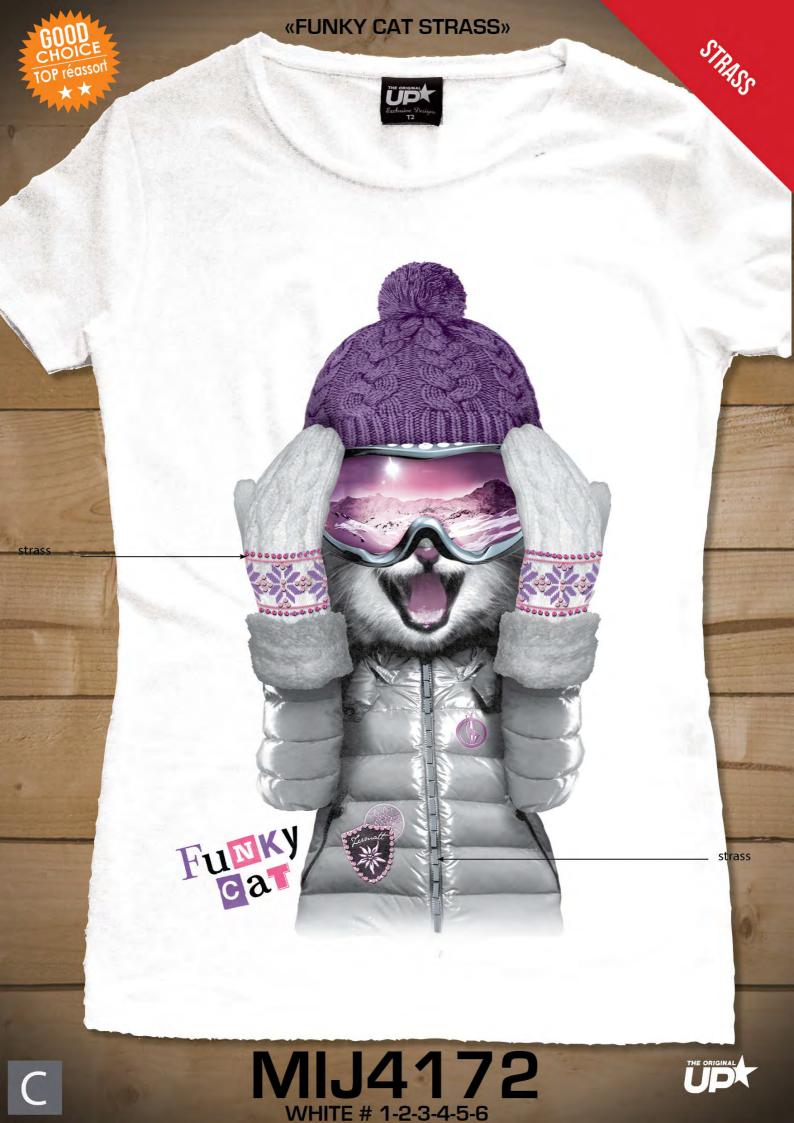

ndelwald

AMANIANS.



C



SIRASS

STRASS



### **«FOLK MOUNTAIN STRASS»**









С



STRASS

-STRASS



#### **«OLD VINTAGE LOGO»**



# KAPRUN AN. 3203

## KITZSTEINHORN Austria

**MIJ5128WM** 

WHITE MIX # 1-2-3-4-5



MOUNTAIN CAN BE CUSTOMIZED

LA MONTAGNE PEUT ETRE Personnalisee







#### «SUMMIT LABEL»



TERPERIDE 3233

MIJ3306 CHINA DENIM # 1-2-3-4-5



MOUNTAIN IN THE BACKGROUND CAN BE Customized (can be grouped with men Ad4883 T-Shirt)

36

LA MONTAGNE EN ARRIERE PLAN P<mark>eut etre</mark> Personnalisee (peut etre regroupé Avec le T-Shirt homme Ad48<mark>33)</mark>





### **«WINTER NIGHT LOVE»**



MIJ4527 MEDIUM GREY # 1-2-3-4-5

С



SIRASS

STRASS

ALL NAMES OF PLACES CAN BE CUSTOMIZED

TOUS LES NOMS DU LIEU PEUVENT ETRE Personnalises





# GLAMOUR ANMALS











SPORTY AND COOL







UIL #LACLUSAZ









## «WOLF SKI DREAM»





rans Montana







**«GIVREE»** 



# #CRAZY



TEXTE EN FRANCAIS



MAIS ON M'AIME QUAND MÊME #LA\_CLUSAZ



BUT EVERYBODY STILL LOVES ME #SCHLADMING





B



# SNOW ROMANCE



## «PINGOO LOVE»



love is in the air

courchevel





NEW



«PINGOO»



## les 2 alpes DON'T WORRY

**TEXTE EN FRANCAIS** 



C

# BE HAPPY

9





STRASS

**STRASS** 





## COLLECTION WINTER 2019/20 - HIVER 2019/20

# BOYS GARÇONS



# MINI BOYS



**«PISTEN BUDDIES»** 















THE ORIGINAL



LE BLASON EST ADAPTÉ Automatiquement au pays







NEW

«HUSKIXROSS»







UD

01

RESORT LOGO or city name

LOGO OU NOM De la station la Pla















«MINI TEDDY BEAU GOSSE »





# BEALGOSSE

LACL

### DES PISTES

**KI4982** 

**