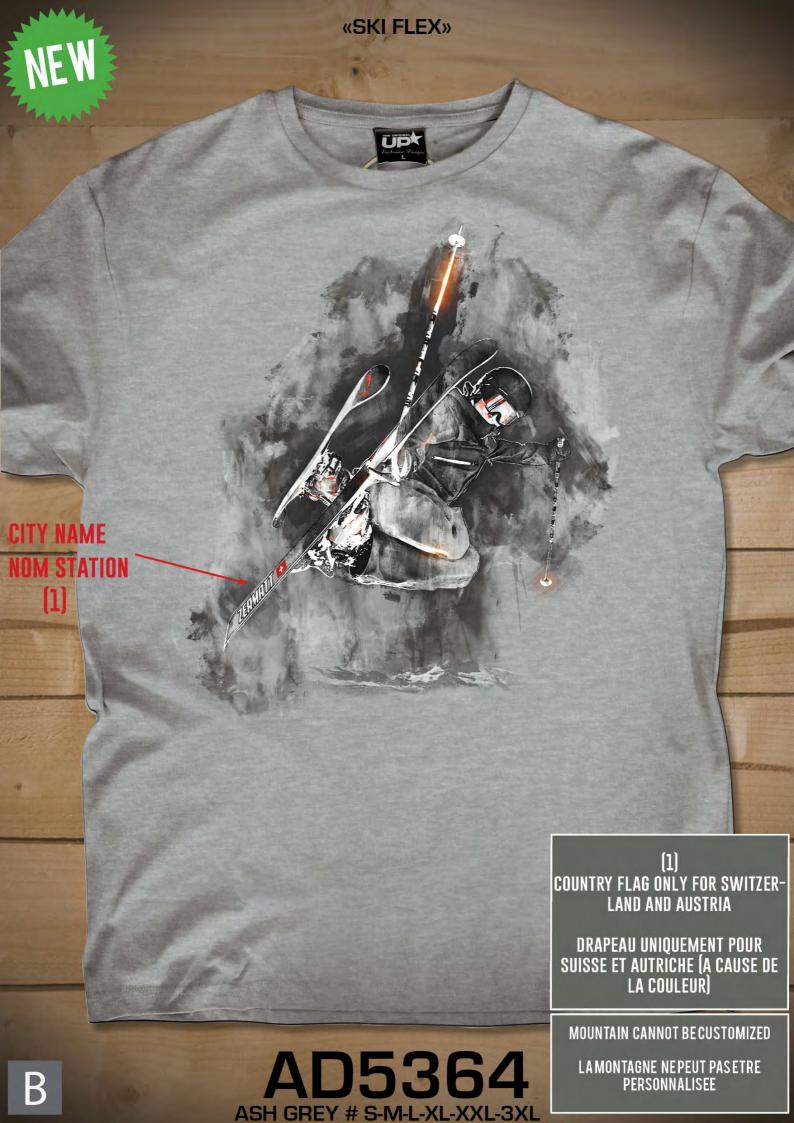

#### «WOLF MOUNTAIN»

DRAPEAU UNIQUEMENT POUR Suisse et autriche (a cause de La couleur)

MOUNTAIN CANNOT BECUSTOMIZED

LAMONTAGNE NEPEUT PASETRE PERSONNALISEE

CITY NAME Nom Station (1)

NEW

**«SKI FLEX»** 

THE ORIGIN

KI5364

B